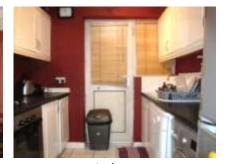

#### **GROUND FLOOR**

- Entrance Hall
- Bathroom/wc

• Reception Room 12'10 x 11'2 (3.91m x 3.40m)

• Fitted Kitchen 8'6 x 7'8 (2.59m x 2.34m) Door to extension room

Internal Bedroom 12'3 x 9'2 (3.73m x 2.79m)