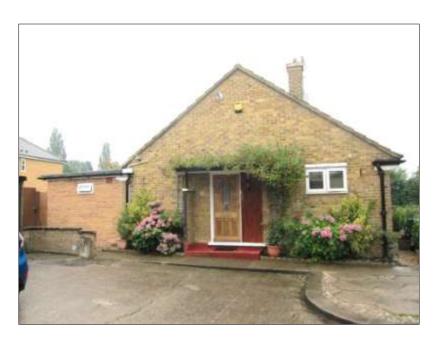

## GREENFORD ROAD, HARROW HA1 3QH £254,950 Freehold

### **EXTENDED END TERRACED BUNGALOW**

The property is located approximately ¼ mile from Sudbury Hill Piccadilly Line (zone 4) station, Sudbury Hill Chiltern Line station, local shops and David Lloyd Sports Centre.

92 & H17 Bus stops are within a few hundred yards.

- \* FULL WIDTH REAR EXTENSION \*
- \* GAS CENTRAL HEATING \* UPVC DOUBLE GLAZING \*
- \* EN-SUITE SHOWER ROOM/WC TO EXTENSION ROOM \*
  - \* FITTED KITCHEN \*
  - \* PAVED REAR PATIO \*