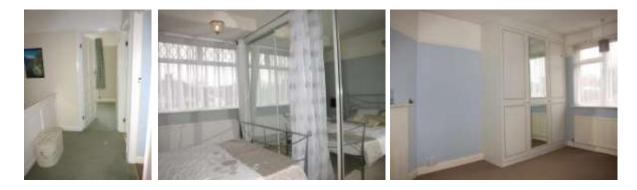

\* GAS CENTRAL HEATING \* DOUBLE GLAZING \*

\* EXTENDED REAR RECEPTION ROOM \*

\* MODERN KITCHEN & BATHROOM FITTINGS \* FITTED WARDROBES \*

\* NO UPPER CHAIN \*

#### **FIRST FLOOR**

Bedroom 1 Bedroom 2 Bedroom 3 13' x 10' max. 13' x 9'8 7'6 x 7'3

(3.96m x 3.05m) (3.96m x 2.95m) (2.29m x 2.21m)

Bathroom Separate wc White suite comprising panel bath, shower cubicle and wash hand basin Low level suite