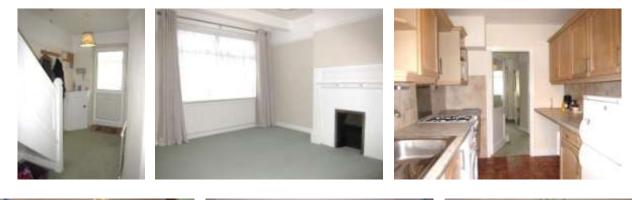

#### **GROUND FLOOR**

Entrance hall Reception room 1 Reception room 2 Kitchen

13' x 11'8 21' x 11'2, reducing to 9'9 10' x 7'3

(3.96m x 3.56m) (6.40m x 3.40m, reducing to 2.97m) (3.05m x 2.21m)