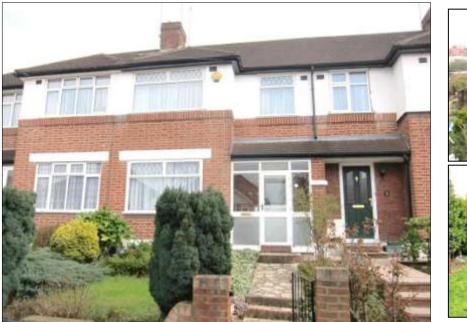

## RUGBY AVENUE, GREENFORD UB6 0EZ £314,950 Freehold

## EXTENDED, IMPROVED & VERY WELL PRESENTED THREE BEDROOM HOUSE

The property is located in a residential side road less than ¾ mile
from Sudbury Hill Piccadilly Line zone 4 and Chiltern Branch Line stations. Local shops,
92, H17 and 487 bus routes as well as Greenford Central Line zone 4 station are within ½ mile of the property together with Horsenden Primary School and Horsenden Hill open space.

\* GAS CENTRAL HEATING \* DOUBLE GLAZING \*

\* EXTENDED REAR RECEPTION ROOM \*

\* MODERN KITCHEN & BATHROOM FITTINGS \* FITTED WARDROBES \*

\* NO UPPER CHAIN \*