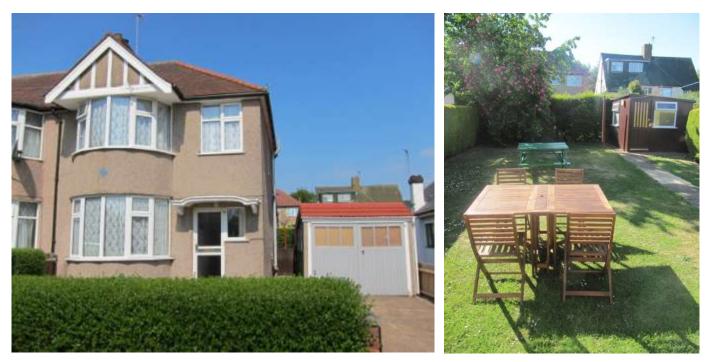

### TWICKENHAM GARDENS, GREENFORD, UB6 OLU

# WELL PRESENTED & EXTENDED END TERRACE HOUSE with planning consent to extend to the side, rear and into the loft

Situated in a quiet cul de sac off Sudbury Heights Avenue, being within approximately ¾ mile from Sudbury Hill and Sudbury Town Piccadilly line stations (zone 4), Sudbury Hill Chiltern Branch line station, Horsenden Hill open space, local shops and close to 487 & H17 bus routes.

\* GAS CENTRAL HEATING \* DOUBLE GLAZING \*

\* TWO RECEPTIONS \* L SHAPED KITCHEN/BREAKFAST ROOM \* GROUND FLOOR WC \*

\* FITTED WARDROBES TO BEDROOMS 1 & 2 \* SPACIOUS BATHROOM/WC \*

\* 12' PLOT TO SIDE OF HOUSE \* 60' x 25' REAR GARDEN \*

\* DETACHED GARAGE VIA OWN DRIVE \*

\* NO UPPER CHAIN \*