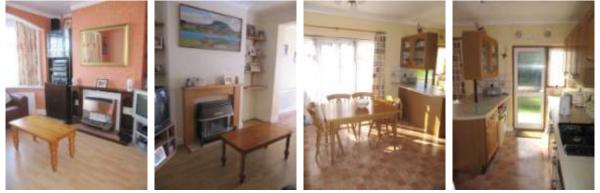

\* GAS CENTRAL HEATING \* DOUBLE GLAZING \*

\* TWO RECEPTIONS \* L SHAPED KITCHEN/BREAKFAST ROOM \* GROUND FLOOR WC \*

\* FITTED WARDROBES TO BEDROOMS 1 & 2 \* SPACIOUS BATHROOM/WC \*

\* 12' PLOT TO SIDE OF HOUSE \* 60' x 25' REAR GARDEN \*

#### GROUND FLOOR Hall

| Sep wc                           |                 |                      |
|----------------------------------|-----------------|----------------------|
| Reception 1                      | 14'3 x 11'11    | (4.34m x 3.63m)      |
| Reception 2                      | 10'10 x 10'6    | (3.30m x 3.20m)      |
| Extended Kitchen/ breakfast room | 17'7 x 7'6 plus | (5.36m x 2.29m) plus |
|                                  | 16'2 x 8'3      | (4.93m x 2.51m)      |