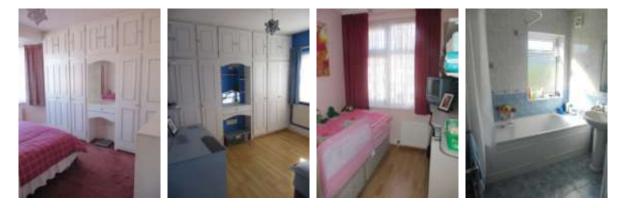

\* GAS CENTRAL HEATING \* DOUBLE GLAZING \*

\* TWO RECEPTIONS \* L SHAPED KITCHEN/BREAKFAST ROOM \* GROUND FLOOR WC \*

\* FITTED WARDROBES TO BEDROOMS 1 & 2 \* SPACIOUS BATHROOM/WC \*

\* 12' PLOT TO SIDE OF HOUSE \* 60' x 25' REAR GARDEN \*

#### GROUND FLOOR Hall

| Sep wc                           |                 |                      |
|----------------------------------|-----------------|----------------------|
| Reception 1                      | 14'3 x 11'11    | (4.34m x 3.63m)      |
| Reception 2                      | 10'10 x 10'6    | (3.30m x 3.20m)      |
| Extended Kitchen/ breakfast room | 17'7 x 7'6 plus | (5.36m x 2.29m) plus |
|                                  | 16'2 x 8'3      | (4.93m x 2.51m)      |

**FIRST FLOOR** 

Bedroom 1 Bedroom 2 Bedroom 3 Spacious Bathroom/ wc

| OUTSIDE  | Front garden<br>Rear garden<br>Detached Garage via own drive | 60' x 25'                                                                                                                                             | (18.29m x 7.62m) |  |
|----------|--------------------------------------------------------------|-------------------------------------------------------------------------------------------------------------------------------------------------------|------------------|--|
| PLANNING | -                                                            | s renewed on 20/5/2011 for a part 2 storey, part single storey<br>ront porch, conversion of the loft space, to include the<br>isting detached garage. |                  |  |
|          |                                                              |                                                                                                                                                       |                  |  |