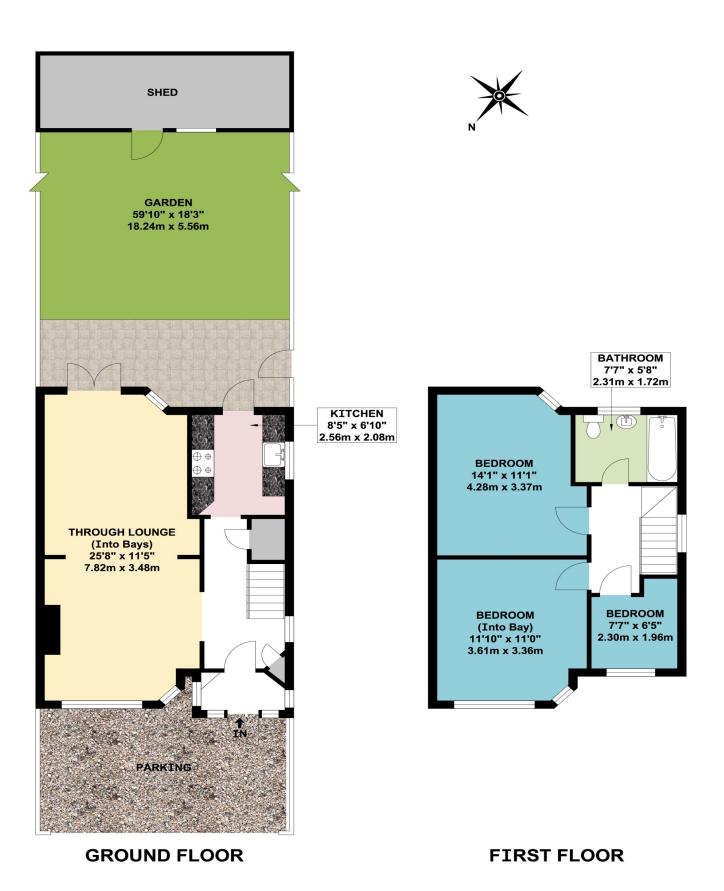

020 8864 5678 www.phillipsco.co.uk 1279 Greenford Road Greenford, UB6 0HY

## ROTHESAY AVENUE, GREENFORD, UB6 0DB £525,000 Freehold



## THREE BEDROOM END TERRACE HOUSE

Built in the 1930s, the property is located in a residential position approximately ½ mile from Sudbury Hill Piccadilly line station and local shopping facilities. 92 and 487 bus routes are within a ¼ mile. The property is less than ½ mile from Greenford central line station. Greenwood, Wood End and Horsenden Primary schools are all within ½ mile.

- \* GAS CENTRAL HEATING \* DOUBLE GLAZING \*
- \*THROUGH RECEPTION ROOM \* FITTED KITCHEN \*
  - \* 59' SOUTH EAST FACING REAR GARDEN \*
  - \* OFF-STREET PARKING \* NO UPPER CHAIN \*









8512













## APPROX. GROSS INTERNAL FLOOR AREA 852.07 SQ. FT / 79.16 SQ. M

## **COUNCIL TAX BAND D**

These particulars are issued on the understanding that all negotiations are conducted through Phillips & Co. Whilst every care has been exercised in the preparation of particulars their accuracy is not guaranteed neither do they constitute an offer nor contract.

VIEWING by appointment via PHILLIPS & CO: 020 8864 5678

www.phillipsco.co.uk