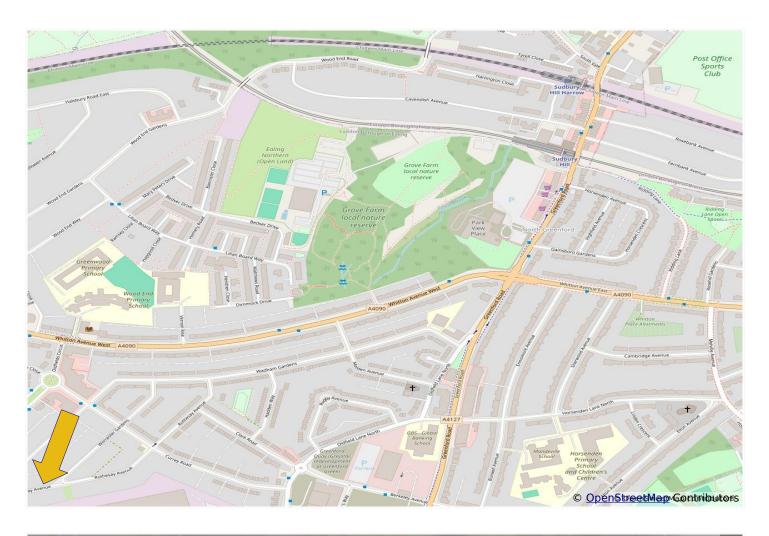

## THREE BEDROOM END TERRACE HOUSE

Built in the 1930s, the property is located in a residential position approximately ½ mile from Sudbury Hill Piccadilly line station and local shopping facilities. 92 and 487 bus routes are within a ¼ mile. The property is less than ½ mile from Greenford central line station. Greenwood, Wood End and Horsenden Primary schools are all within ½ mile.