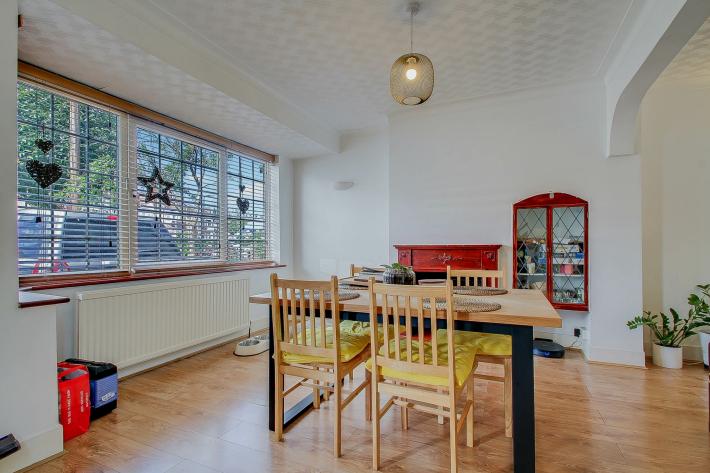

- \* GAS CENTRAL HEATING \* DOUBLE GLAZING \*
- \*THROUGH RECEPTION ROOM \* FITTED KITCHEN \*
  - \* 59' SOUTH EAST FACING REAR GARDEN \*
  - \* OFF-STREET PARKING \* NO UPPER CHAIN \*

8512