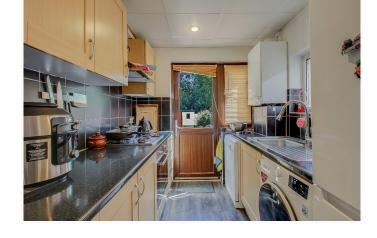

- \* GAS CENTRAL HEATING \* DOUBLE GLAZING \*
- \*THROUGH RECEPTION ROOM \* FITTED KITCHEN \*
  - \* 59' SOUTH EAST FACING REAR GARDEN \*
  - \* OFF-STREET PARKING \* NO UPPER CHAIN \*

8512