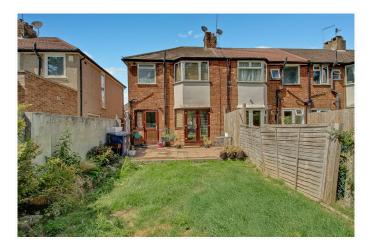

## THREE BEDROOM END TERRACE HOUSE

Built in the 1930s, the property is located in a residential position approximately ½ mile from Sudbury Hill Piccadilly line station and local shopping facilities. 92 and 487 bus routes are within a ¼ mile. The property is less than ½ mile from Greenford central line station. Greenwood, Wood End and Horsenden Primary schools are all within ½ mile.

- \* GAS CENTRAL HEATING \* DOUBLE GLAZING \*
- \*THROUGH RECEPTION ROOM \* FITTED KITCHEN \*
  - \* 59' SOUTH EAST FACING REAR GARDEN \*
  - \* OFF-STREET PARKING \* NO UPPER CHAIN \*

8512