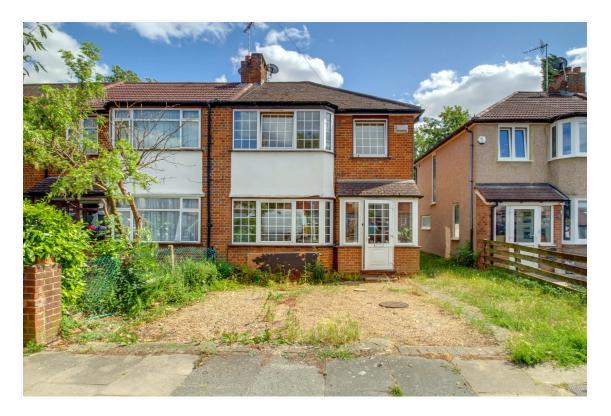

## ROTHESAY AVENUE, GREENFORD, UB6 0DB £525,000 Freehold

## THREE BEDROOM END TERRACE HOUSE

Built in the 1930s, the property is located in a residential position approximately ½ mile from Sudbury Hill Piccadilly line station and local shopping facilities. 92 and 487 bus routes are within a ¼ mile. The property is less than ½ mile from Greenford central line station. Greenwood, Wood End and Horsenden Primary schools are all within ½ mile.

- \* GAS CENTRAL HEATING \* DOUBLE GLAZING \*
- \*THROUGH RECEPTION ROOM \* FITTED KITCHEN \*
  - \* 59' SOUTH EAST FACING REAR GARDEN \*
  - \* OFF-STREET PARKING \* NO UPPER CHAIN \*

8512