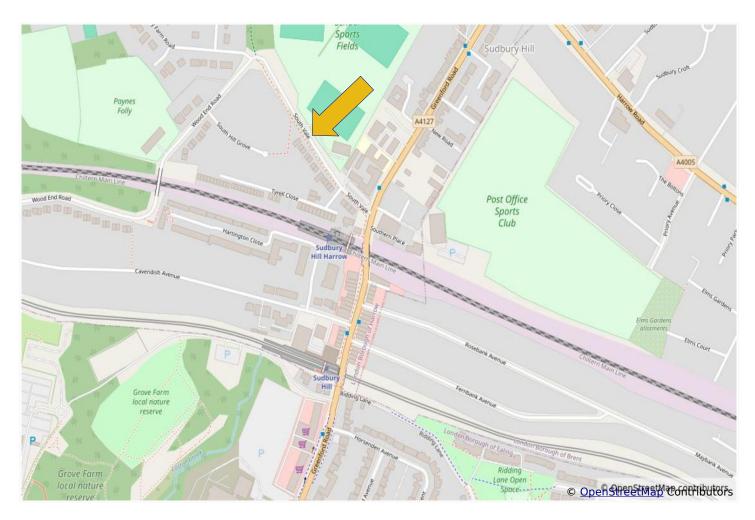

# WELL PRESENTED HUGELY EXTENDED SIX BEDROOM SEMI DETACHED HOUSE

Originally constructed during the 1930s this quite unique exceptionally impressive house is located in a residential side road less than  $\frac{1}{2}$  mile from Sudbury Piccadilly Line (zone 4) station, local shops and bus routes and within  $\frac{1}{4}$  mile of Sudbury Hill Chiltern Branch Line station.