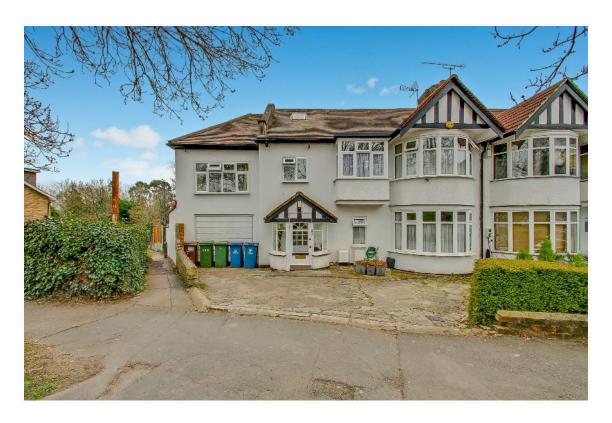

### SOUTH VALE, HARROW HA1 3PH £1,000,000 Freehold

# WELL PRESENTED HUGELY EXTENDED SIX BEDROOM SEMI DETACHED HOUSE

Originally constructed during the 1930s this quite unique exceptionally impressive house is located in a residential side road less than  $\frac{1}{2}$  mile from Sudbury Piccadilly Line (zone 4) station, local shops and bus routes and within  $\frac{1}{4}$  mile of Sudbury Hill Chiltern Branch Line station.

- \* 3 RECEPTION ROOMS \* GAMES ROOM \*
- \* 3 BATHROOMS & 2 SHOWER ROOMS \* BASEMENT STORAGE ROOMS \*
  - \* 65' LANDSCAPED SOUTH WEST FACING REAR GARDEN \*
    - \* OFF STREET PARKING \*
      - \* NO UPPER CHAIN \*