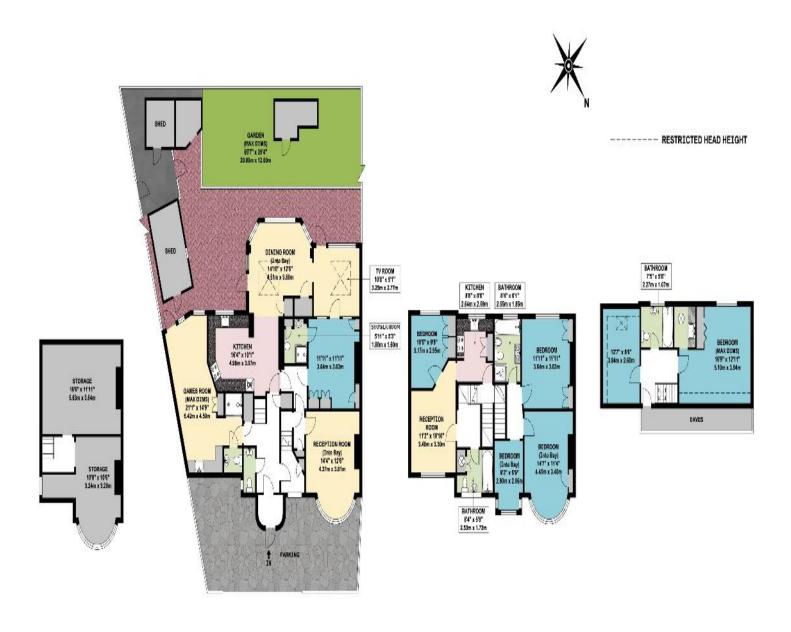

BASEMENT GROUND FLOOR FIRST FLOOR SECOND FLOOR

### APPROX. GROSS INTERNAL FLOOR AREA 2604.22 SQ. FT / 241.94 SQ. M