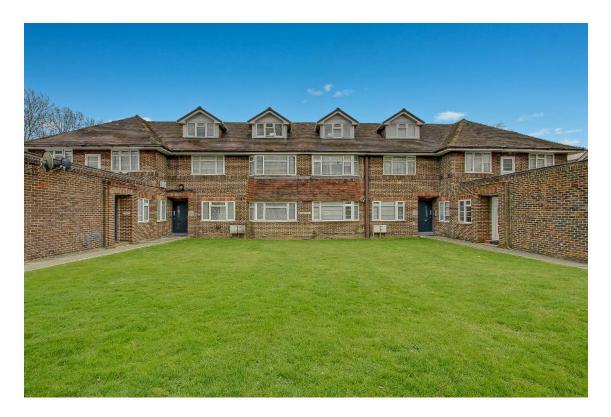

# GROVE COURT, GREENFORD ROAD, GREENFORD, UB6 0HR £350,000 Leasehold

# WELL PRESENTED PURPOSE BUILT TWO BEDROOM FIRST FLOOR FLAT

Constructed during the 1930s the property is located within a few hundred yards of Sudbury Hill Piccadilly Line Zone 4 station, local shopping facilities, 92 and H17 bus routes. Sudbury Hill and Harrow Chiltern Branch Line Station is within <sup>1</sup>/<sub>4</sub> mile.