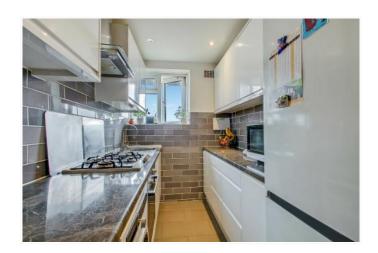

\* GAS CENTRAL HEATING \* DOUBLE GLAZING \*

\* MODERN FITTED KITCHEN \*

\* SHOWER ROOM \*

\* 100 YEARS REMAINING ON THE LEASE \*