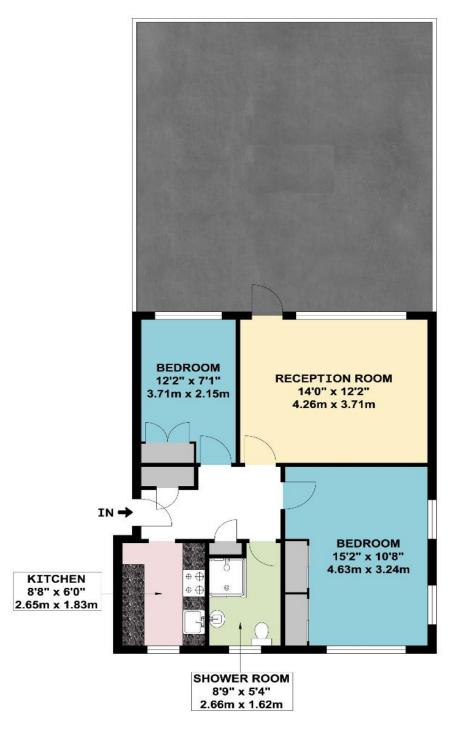

# FIRST FLOOR FLAT

#### APPROX. GROSS INTERNAL FLOOR AREA 604.39 SQ. FT / 56.15 SQ. M