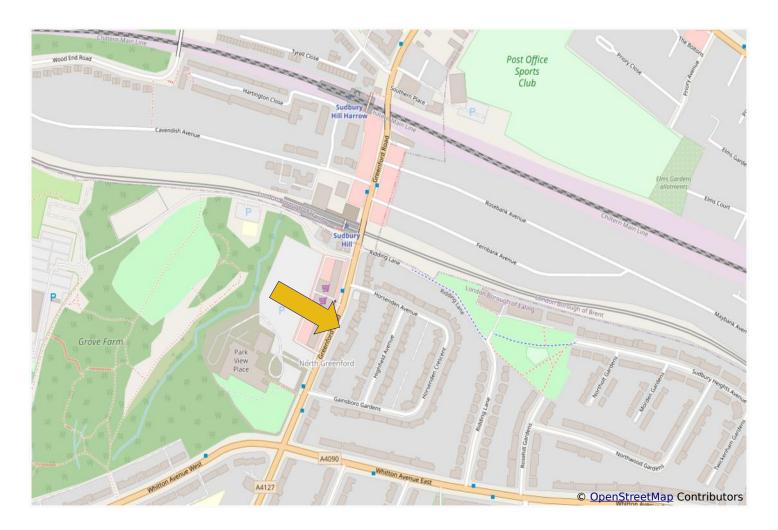

# WELL PRESENTED PURPOSE BUILT TWO BEDROOM FIRST FLOOR FLAT

Constructed during the 1930s the property is located within a few hundred yards of Sudbury Hill Piccadilly Line Zone 4 station, local shopping facilities, 92 and H17 bus routes. Sudbury Hill and Harrow Chiltern Branch Line Station is within <sup>1</sup>/<sub>4</sub> mile.