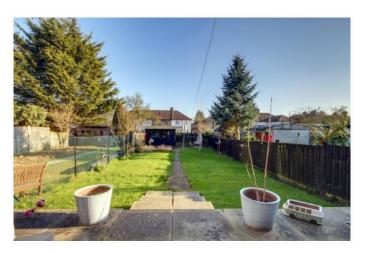

## WELL PRESENTED TWO BEDROOM SEMI-DETACHED HOUSE

Constructed during the 1930s the property is located in a residential position approximately 1/4 mile from Northolt Park Chiltern Line Overground Station and about ½ mile from Northolt Central Line Station as well as 487 and 140 bus routes, local shopping facilities and Greenwood and Wood End Primary Schools.

- \* GAS CENTRAL HEATING \* DOUBLE GLAZING \*
- \* TWO RECEPTION ROOMS \* FITTED KITCHEN \*
  - \* OFF-STREET PARKING FOR TWO CARS \*
    - \* NO UPPER CHAIN \*

**GROUND FLOOR** 

FIRST FLOOR

APPROX. GROSS INTERNAL FLOOR AREA 760.90 SQ. FT / 70.69 SQ. M