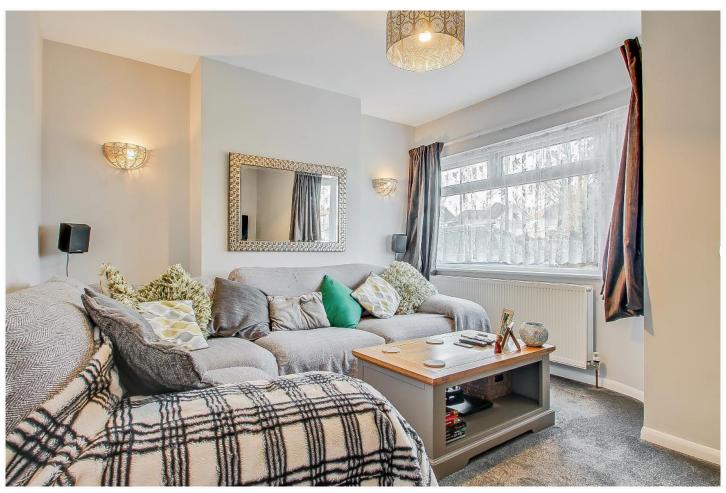

- \* GAS CENTRAL HEATING \* DOUBLE GLAZING \*
- \* TWO RECEPTION ROOMS \* FITTED KITCHEN \*
  - \* OFF-STREET PARKING FOR TWO CARS \*
    - \* NO UPPER CHAIN \*

**GROUND FLOOR** 

FIRST FLOOR

APPROX. GROSS INTERNAL FLOOR AREA 760.90 SQ. FT / 70.69 SQ. M