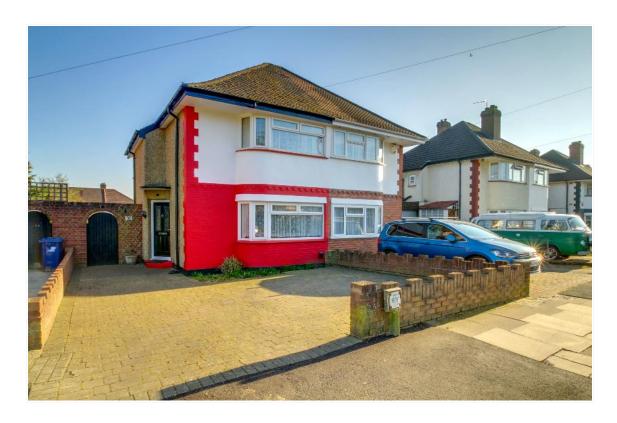

## WOOD END LANE NORTHOLT UB5 4JR £475,000 Freehold

## WELL PRESENTED TWO BEDROOM SEMI-DETACHED HOUSE

Constructed during the 1930s the property is located in a residential position approximately 1/4 mile from Northolt Park Chiltern Line Overground Station and about ½ mile from Northolt Central Line Station as well as 487 and 140 bus routes, local shopping facilities and Greenwood and Wood End Primary Schools.

- \* GAS CENTRAL HEATING \* DOUBLE GLAZING \*
- \* TWO RECEPTION ROOMS \* FITTED KITCHEN \*
  - \* OFF-STREET PARKING FOR TWO CARS \*
    - \* NO UPPER CHAIN \*

**GROUND FLOOR** 

FIRST FLOOR

APPROX. GROSS INTERNAL FLOOR AREA 760.90 SQ. FT / 70.69 SQ. M