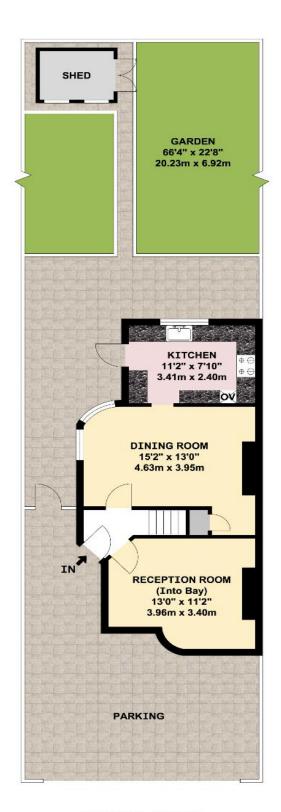

- \* GAS CENTRAL HEATING \* DOUBLE GLAZING \*
- \* TWO RECEPTION ROOMS \* FITTED KITCHEN \*
  - \* OFF-STREET PARKING FOR TWO CARS \*
    - \* NO UPPER CHAIN \*

**GROUND FLOOR** 

FIRST FLOOR

APPROX. GROSS INTERNAL FLOOR AREA 760.90 SQ. FT / 70.69 SQ. M