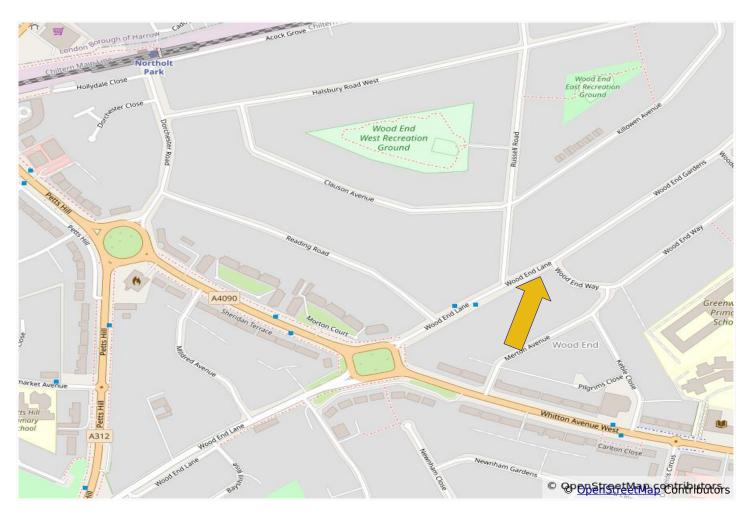

## WELL PRESENTED TWO BEDROOM SEMI-DETACHED HOUSE

Constructed during the 1930s the property is located in a residential position approximately 1/4 mile from Northolt Park Chiltern Line Overground Station and about ½ mile from Northolt Central Line Station as well as 487 and 140 bus routes, local shopping facilities and Greenwood and Wood End Primary Schools.