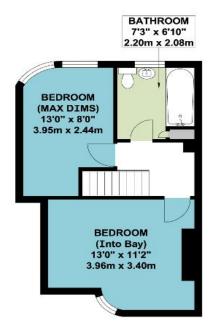

- \* GAS CENTRAL HEATING \* DOUBLE GLAZING \*
- \* TWO RECEPTION ROOMS \* FITTED KITCHEN \*
  - \* OFF-STREET PARKING FOR TWO CARS \*
    - \* NO UPPER CHAIN \*

**GROUND FLOOR** 

FIRST FLOOR

APPROX. GROSS INTERNAL FLOOR AREA 760.90 SQ. FT / 70.69 SQ. M