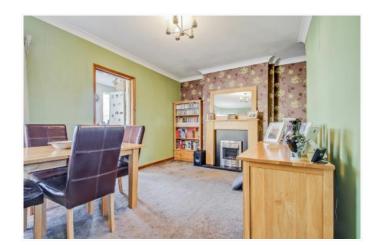

- \* GAS CENTRAL HEATING \* DOUBLE GLAZING \*
- \* TWO RECEPTION ROOMS \* FITTED KITCHEN \*
  - \* OFF-STREET PARKING FOR TWO CARS \*
    - \* NO UPPER CHAIN \*

**GROUND FLOOR** 

FIRST FLOOR

APPROX. GROSS INTERNAL FLOOR AREA 760.90 SQ. FT / 70.69 SQ. M