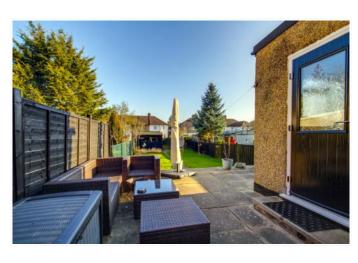

## WELL PRESENTED TWO BEDROOM SEMI-DETACHED HOUSE

Constructed during the 1930s the property is located in a residential position approximately 1/4 mile from Northolt Park Chiltern Line Overground Station and about ½ mile from Northolt Central Line Station as well as 487 and 140 bus routes, local shopping facilities and Greenwood and Wood End Primary Schools.

- \* GAS CENTRAL HEATING \* DOUBLE GLAZING \*
- \* TWO RECEPTION ROOMS \* FITTED KITCHEN \*
  - \* OFF-STREET PARKING FOR TWO CARS \*
    - \* NO UPPER CHAIN \*

**GROUND FLOOR** 

FIRST FLOOR

APPROX. GROSS INTERNAL FLOOR AREA 760.90 SQ. FT / 70.69 SQ. M