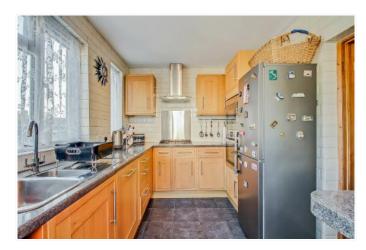

- \* GAS CENTRAL HEATING \* DOUBLE GLAZING \*
- \* TWO RECEPTION ROOMS \* FITTED KITCHEN \*
  - \* OFF-STREET PARKING FOR TWO CARS \*
    - \* NO UPPER CHAIN \*

**GROUND FLOOR** 

FIRST FLOOR

APPROX. GROSS INTERNAL FLOOR AREA 760.90 SQ. FT / 70.69 SQ. M