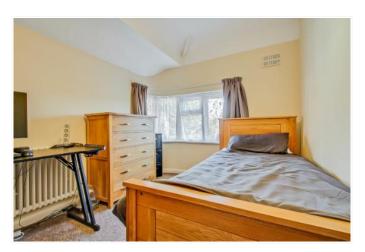

- \* GAS CENTRAL HEATING \* DOUBLE GLAZING \*
- \* TWO RECEPTION ROOMS \* FITTED KITCHEN \*
  - \* OFF-STREET PARKING FOR TWO CARS \*
    - \* NO UPPER CHAIN \*

**GROUND FLOOR** 

FIRST FLOOR

APPROX. GROSS INTERNAL FLOOR AREA 760.90 SQ. FT / 70.69 SQ. M