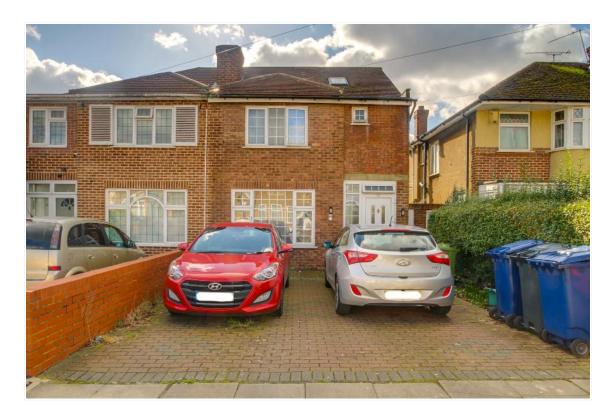

## DARYNGTON DRIVE, GREENFORD, UB6 8BL £775,000 Freehold

## EXTENDED VERY WELL PRESENTED FOUR BEDROOM SEMI DETACHED HOUSE

Built during the 1930s, the property is located in a residential side road within  $\frac{1}{2}$  mile of Greenford Central Line station and Westway Cross multiple shopping centre. The property is less than  $\frac{1}{4}$  mile from Oldfield Lane Primary School and William Perkin C of E High School.

- \* LOFT CONVERSION WITH EN-SUITE SHOWER ROOM \*
- \* THROUGH LOUNGE LEADING TO 6 METRE OPEN PLAN

LIVING ROOM/DINING ROOM EXTENSION \*

- \* SOUTH FACING REAR GARDEN \* 28M2 OUTBUILDING \*
  - \* OFF STREET PARKING \*