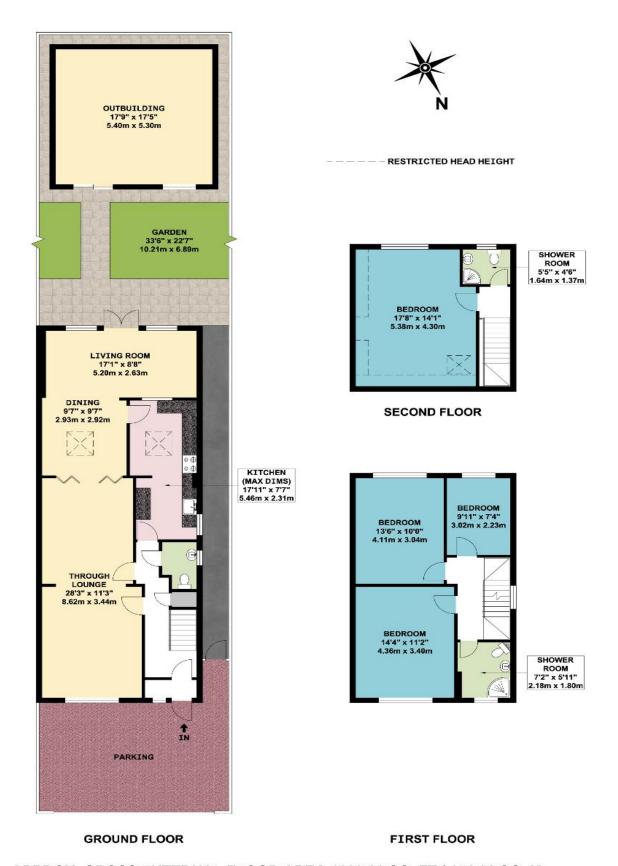

S & CO

Estate Agents, Chartered Surveyors & Valuers



020 8864 5678 www.phillipsco.co.uk 1279 Greenford Road Greenford, UB6 0HY

## DARYNGTON DRIVE, GREENFORD, UB6 8BL £775,000 Freehold



## EXTENDED VERY WELL PRESENTED FOUR BEDROOM SEMI DETACHED HOUSE

Built during the 1930s, the property is located in a residential side road within  $\frac{1}{2}$  mile of Greenford Central Line station and Westway Cross multiple shopping centre. The property is less than  $\frac{1}{4}$  mile from Oldfield Lane Primary School and William Perkin C of E High School.

- \* LOFT CONVERSION WITH EN-SUITE SHOWER ROOM \*
- \* THROUGH LOUNGE LEADING TO 6 METRE OPEN PLAN

LIVING ROOM/DINING ROOM EXTENSION \*

- \* SOUTH FACING REAR GARDEN \* 28M2 OUTBUILDING \*
  - \* OFF STREET PARKING \*























APPROX. GROSS INTERNAL FLOOR AREA 1629.22 SQ. FT / 151.36 SQ. M

## **COUNCIL TAX BAND E**

These particulars are issued on the understanding that all negotiations are conducted through Phillips & Co. Whilst every care has been exercised in the preparation of particulars their accuracy is not guaranteed neither do they constitute an offer nor contract.