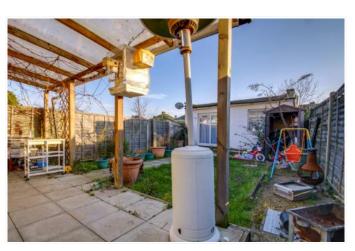

- \* LOFT CONVERSION WITH EN-SUITE SHOWER ROOM \*
- \* THROUGH LOUNGE LEADING TO 6 METRE OPEN PLAN

LIVING ROOM/DINING ROOM EXTENSION \*

- \* SOUTH FACING REAR GARDEN \* 28M2 OUTBUILDING \*
  - \* OFF STREET PARKING \*