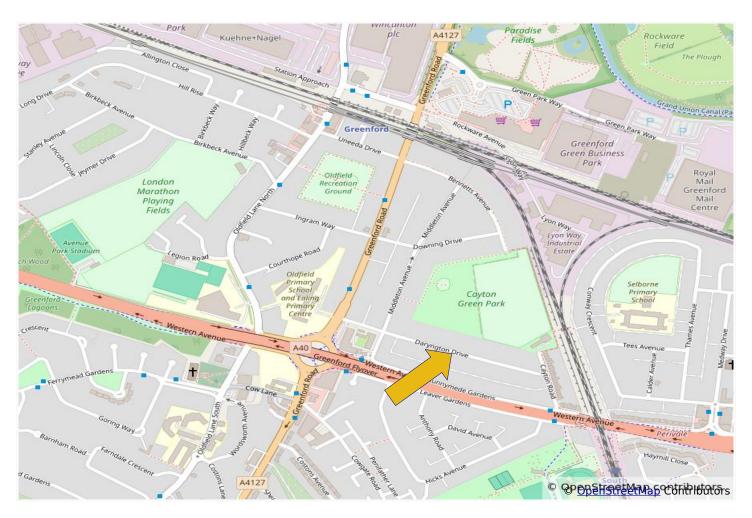

## EXTENDED VERY WELL PRESENTED FOUR BEDROOM SEMI DETACHED HOUSE

Built during the 1930s, the property is located in a residential side road within  $\frac{1}{2}$  mile of Greenford Central Line station and Westway Cross multiple shopping centre. The property is less than  $\frac{1}{4}$  mile from Oldfield Lane Primary School and William Perkin C of E High School.