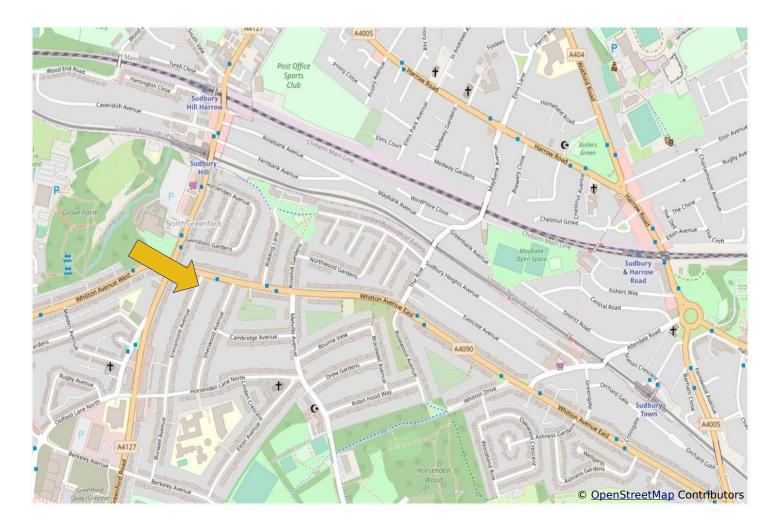

## SPACIOUS THREE BEDROOM END TERRACE HOUSE

The property is located in a residential side road less than ½ mile from Sudbury Hill Piccadilly Line zone 4 station, local shops, 92, H17 and 487 bus routes. Horsenden Hill open space and Horsenden Primary School are within ¼ mile and the property is approximately ½ mile from Westway multiple shopping centre.