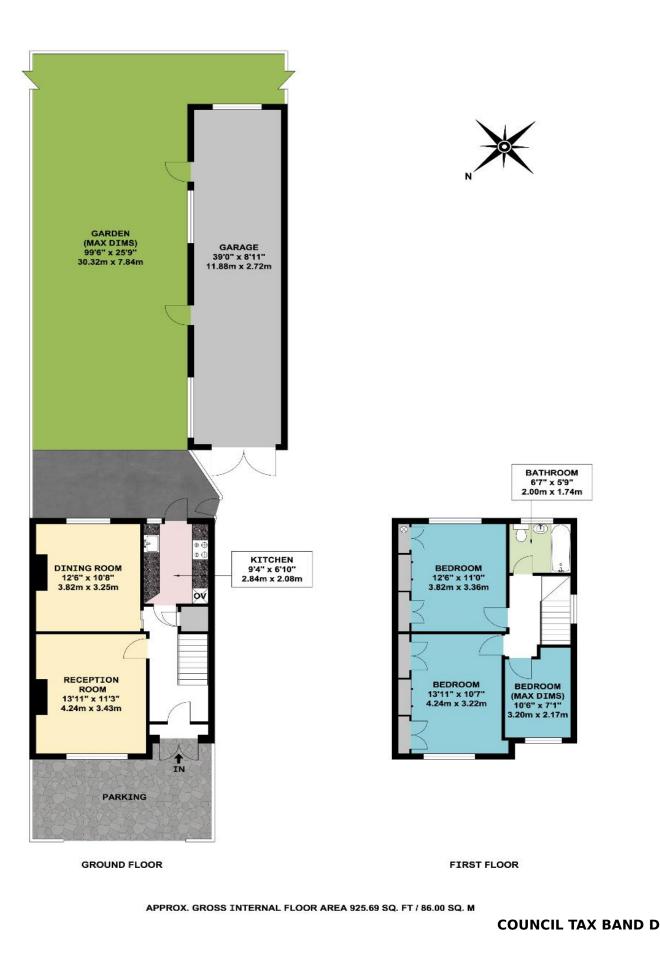

\* TWO RECEPTION ROOMS \* FITTED KITCHEN \*

- \* GAS CENTRAL HEATING \* DOUBLE GLAZING \*
- \* 99' REAR GARDEN \* DOUBLE LENGTH GARAGE \*

\* NO UPPER CHAIN \*

These particulars are issued on the understanding that all negotiations are conducted through Phillips & Co. Whilst every care has been exercised in the preparation of particulars their accuracy is not guaranteed neither do they constitute an offer nor contract.