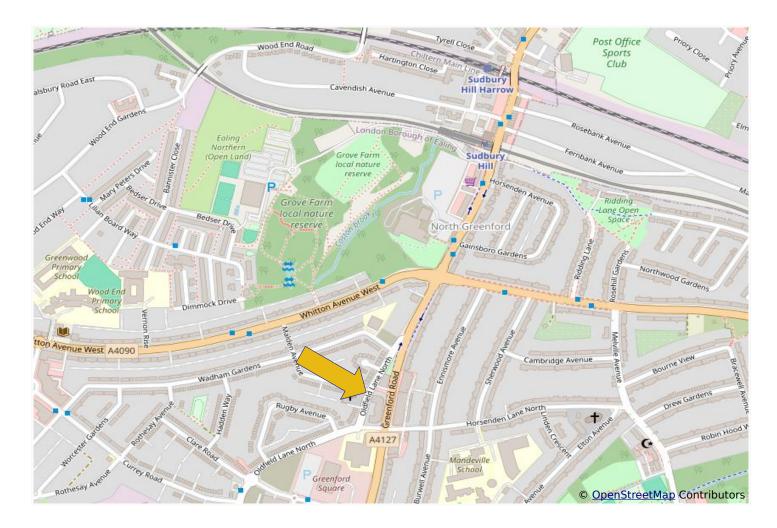

# TWO BEDROOM THIRD FLOOR BALCONY FLAT

Constructed in 2003 the property is located less than ½ mile from Sudbury Hill Piccadilly Line zone 4 or Chiltern Branch Line stations and is just over ½ mile from Greenford Central Line zone 4 station. 92, H17 and 487 bus routes all run within a few hundred yards and the property is approximately ½ mile from Horsenden Hill open space and the David Lloyd Leisure Centre.