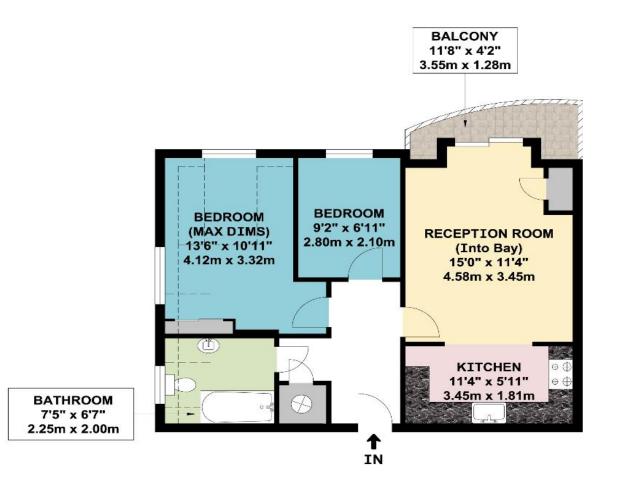

## THIRD FLOOR FLAT

#### APPROX. GROSS INTERNAL FLOOR AREA 562.19 SQ. FT / 52.23 SQ. M

**COUNCIL TAX BAND D** 

These particulars are issued on the understanding that all negotiations are conducted through Phillips & Co. Whilst every care has been exercised in the preparation of particulars their accuracy is not guaranteed neither do they constitute an offer nor contract.