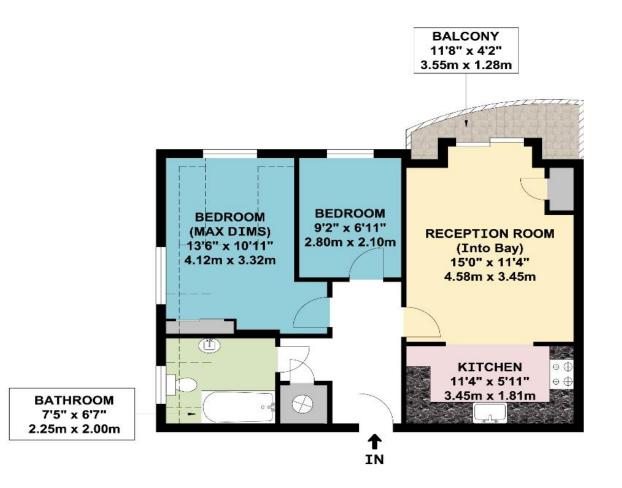

## THIRD FLOOR FLAT

#### APPROX. GROSS INTERNAL FLOOR AREA 562.19 SQ. FT / 52.23 SQ. M

**COUNCIL TAX BAND D** 

These particulars are issued on the understanding that all negotiations are conducted through Phillips & Co. Whilst every care has been exercised in the preparation of particulars their accuracy is not guaranteed neither do they constitute an offer nor contract.