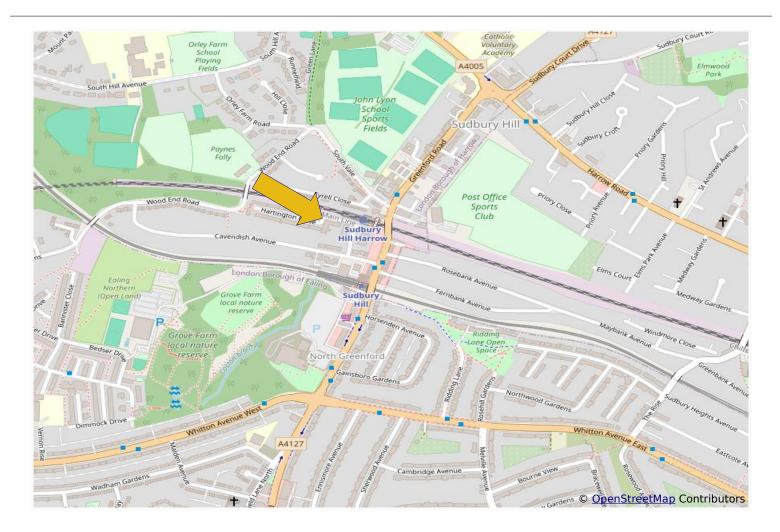

## **EXCEPTIONAL FIRST FLOOR ONE BEDROOM RETIREMENT FLAT**

The property is located within 1/4 mile of Sudbury Hill and Harrow Chiltern Line Station and just a few hundred yards from Sudbury Hill Piccadilly Line Station, local shopping facilities, 92 and H17 bus routes.