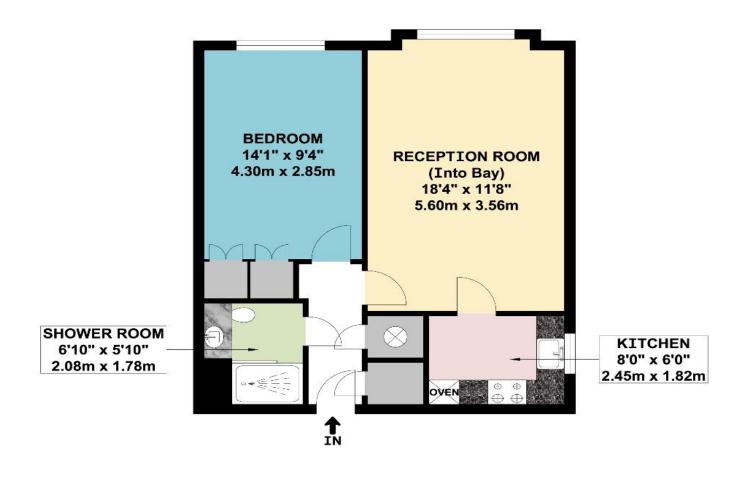

### FIRST FLOOR FLAT

APPROX. GROSS INTERNAL FLOOR AREA 520.75 SQ. FT / 48.38 SQ. M