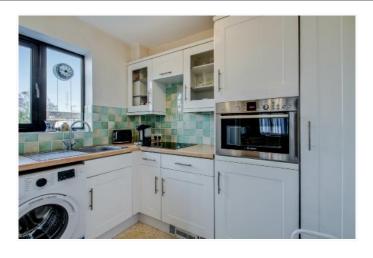

- \* OFF-PEAK ELECTRIC HEATING \* RE-FITTED KITCHEN \*
  - \* 18' LOUNGE \* RE-FITTED SHOWER ROOM/WC
- \* ENTRY PHONE SYSTEM \* ASSISTANCE ALARM \* LIFT \*
- \* OFF STREET PARKING \* COMMUNAL GARDENS \* RESIDENTS' LOUNGE \*