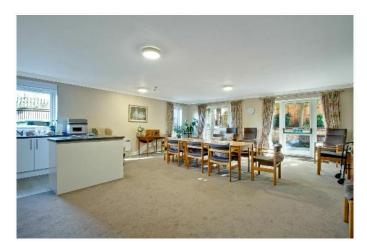

- \* OFF-PEAK ELECTRIC HEATING \* RE-FITTED KITCHEN \*
  - \* 18' LOUNGE \* RE-FITTED SHOWER ROOM/WC
- \* ENTRY PHONE SYSTEM \* ASSISTANCE ALARM \* LIFT \*
- \* OFF STREET PARKING \* COMMUNAL GARDENS \* RESIDENTS' LOUNGE \*