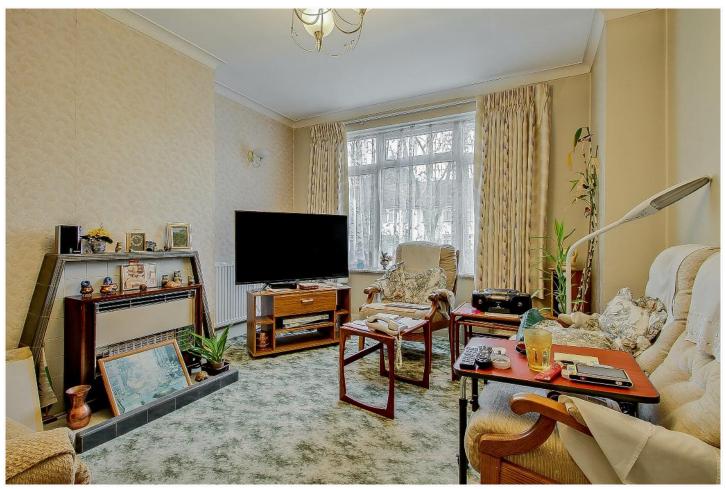

Horsenden Primary School and Horsenden Hill open space are within approximately ¼ mile.

\* GAS CENTRAL HEATING \* DOUBLE GLAZING \*

\* TWO RECEPTION ROOMS \*

\* GARAGE \*

\* NO UPPER CHAIN \*

APPROX. GROSS INTERNAL FLOOR AREA 871.87 SQ. FT / 81.00 SQ. M