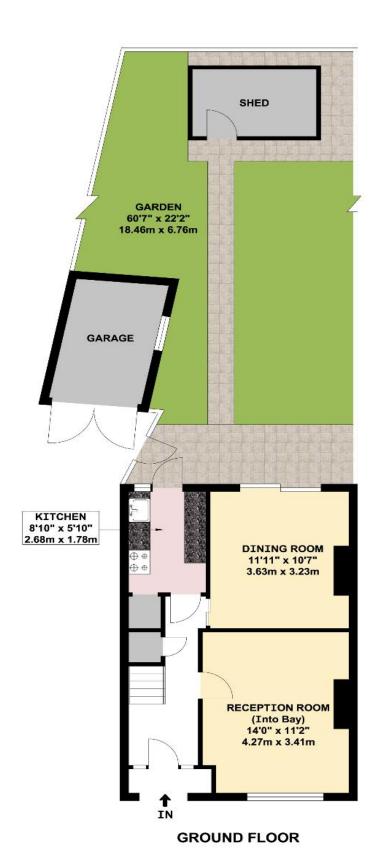

Horsenden Primary School and Horsenden Hill open space are within approximately ¼ mile.

\* GAS CENTRAL HEATING \* DOUBLE GLAZING \*

\* TWO RECEPTION ROOMS \*

\* GARAGE \*

\* NO UPPER CHAIN \*

APPROX. GROSS INTERNAL FLOOR AREA 871.87 SQ. FT / 81.00 SQ. M