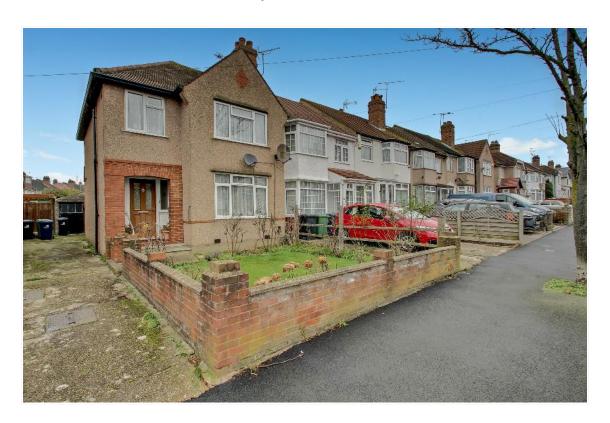

## BOURNE VIEW GREENFORD UB6 7QS £525,000 Freehold

## ATTRACTIVE WELL CARED FOR THREE BEDROOM END TERRACE HOUSE

Constructed during the 1930s the property is located in a residential side road about ½ mile from Sudbury Hill Piccadilly Line station, Sudbury & Harrow Chiltern Branch Line station, local shops and buses.

Horsenden Primary School and Horsenden Hill open space are within approximately ¼ mile.

\* GAS CENTRAL HEATING \* DOUBLE GLAZING \*

\* TWO RECEPTION ROOMS \*

\* GARAGE \*

\* NO UPPER CHAIN \*

APPROX. GROSS INTERNAL FLOOR AREA 871.87 SQ. FT / 81.00 SQ. M