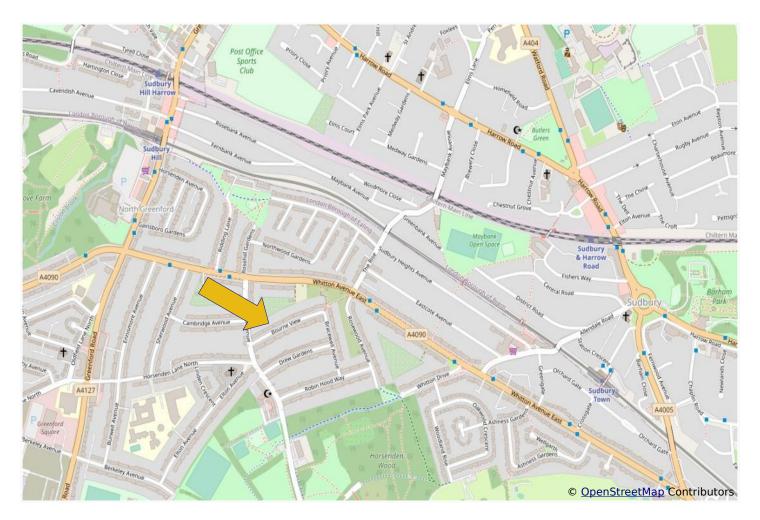

## ATTRACTIVE WELL CARED FOR THREE BEDROOM END TERRACE HOUSE

Constructed during the 1930s the property is located in a residential side road about ½ mile from Sudbury Hill Piccadilly Line station, Sudbury & Harrow Chiltern Branch Line station, local shops and buses.