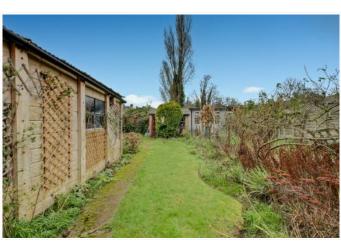

Horsenden Primary School and Horsenden Hill open space are within approximately ¼ mile.

\* GAS CENTRAL HEATING \* DOUBLE GLAZING \*

\* TWO RECEPTION ROOMS \*

\* GARAGE \*

\* NO UPPER CHAIN \*

APPROX. GROSS INTERNAL FLOOR AREA 871.87 SQ. FT / 81.00 SQ. M