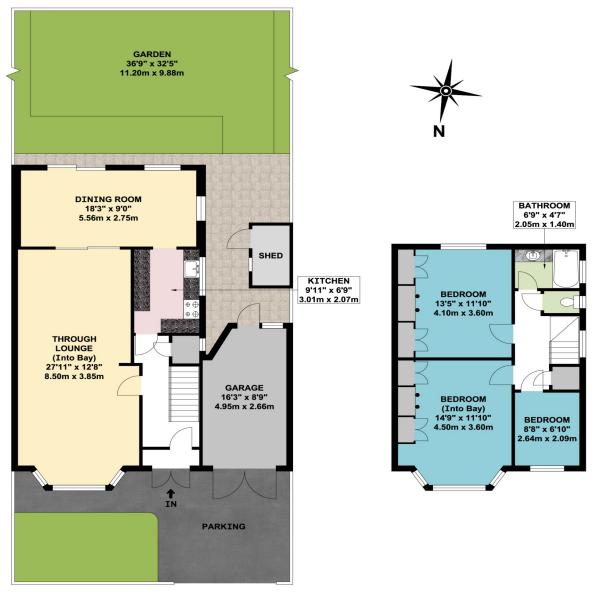

\* GAS CENTRAL HEATING \* DOUBLE GLAZING \*

\* FULL WIDTH REAR DINING ROOM EXTENSION \*

\* GARAGE WITH OWN DRIVE \*

\* NO UPPER CHAIN \*

**GROUND FLOOR** 

FIRST FLOOR

## APPROX. GROSS INTERNAL FLOOR AREA 1178.11 SQ. FT / 109.45 SQ. M APPROX. GROSS INTERNAL FLOOR AREA INCLUDING THE GARAGE 1312.22 SQ. FT / 121.91 SQ. M