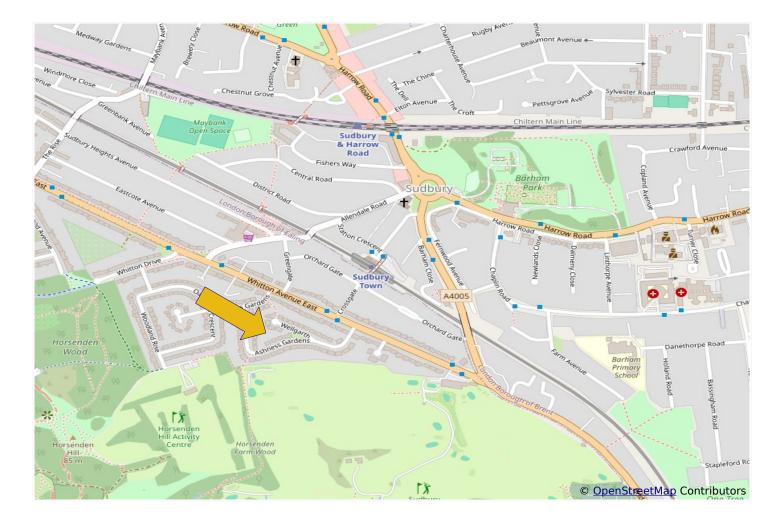

## WELL PRESENTED EXTENDED THREE BEDROOM SEMI-DETACHED HOUSE WITH PANORAMIC VIEWS OVER SUDBURY GOLF COURSE

The property is located in an excellent residential position with a South East facing rear garden overlooking Sudbury Golf Course and within ½ mile of Sudbury Town Piccadilly Line Zone 4 station. Horsenden Hill open space, H17 and 487 bus routes are within ¼ mile. Horsenden Primary School, local and multiple shopping facilities are all within 1 mile.