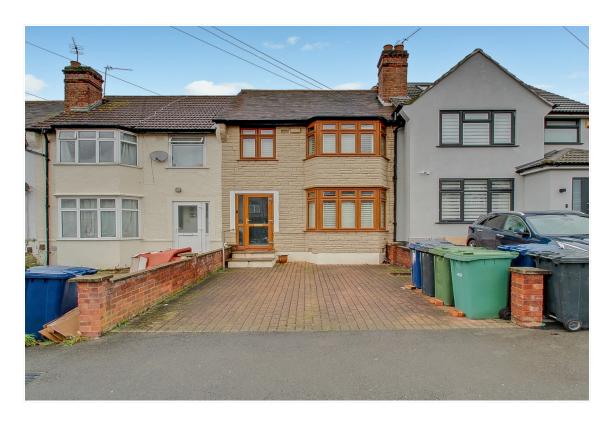

## DREW GARDENS, GREENFORD, UB6 7QF £550,000 Freehold

## **EXTENDED AND WELL PRESENTED THREE BEDROOM HOUSE**

Constructed during the 1930s the property is located in a residential side road about ½ mile from Sudbury Hill Piccadilly Line station, Sudbury & Harrow Chiltern Branch Line station, local shops and buses.

Horsenden Primary School and Horsenden Hill open space are within approximately ¼ mile.

\* GAS CENTRAL HEATING \* DOUBLE GLAZING \*

\* TWO RECEPTION ROOMS \* OPEN PLAN KITCHEN/DINING ROOM \*

\* 77' REAR GARDEN \* OFF STREET PARKING \*