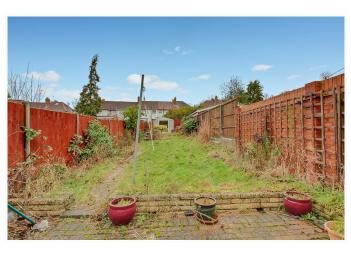

Horsenden Primary School and Horsenden Hill open space are within approximately ¼ mile.

\* GAS CENTRAL HEATING \* DOUBLE GLAZING \*

\* TWO RECEPTION ROOMS \* OPEN PLAN KITCHEN/DINING ROOM \*

\* 77' REAR GARDEN \* OFF STREET PARKING \*