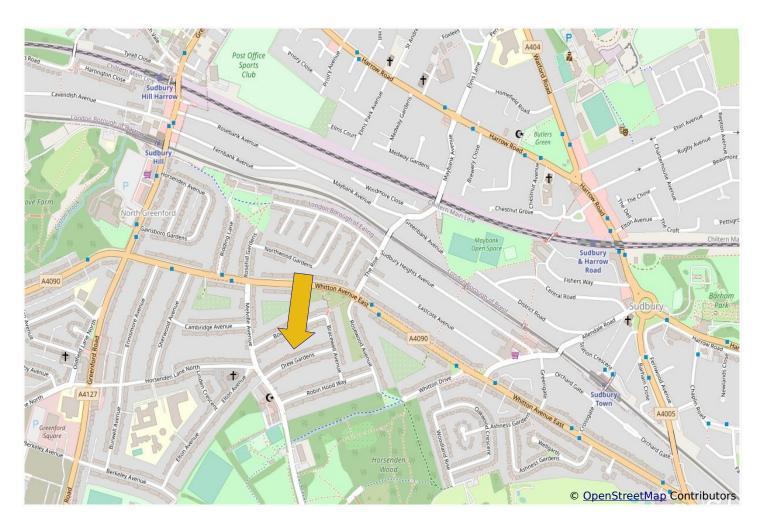

## **EXTENDED AND WELL PRESENTED THREE BEDROOM HOUSE**

Constructed during the 1930s the property is located in a residential side road about ½ mile from Sudbury Hill Piccadilly Line station, Sudbury & Harrow Chiltern Branch Line station, local shops and buses.

Horsenden Primary School and Horsenden Hill open space are within approximately ¼ mile.

\* GAS CENTRAL HEATING \* DOUBLE GLAZING \*

\* TWO RECEPTION ROOMS \* OPEN PLAN KITCHEN/DINING ROOM \*

\* 77' REAR GARDEN \* OFF STREET PARKING \*