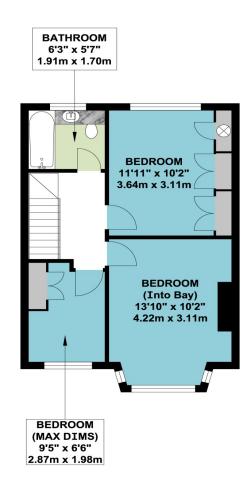

\* NO UPPER CHAIN \*

**GROUND FLOOR** 

**FIRST FLOOR** 

APPROX. GROSS INTERNAL FLOOR AREA 1009.97 SQ. FT / 93.83 SQ. M