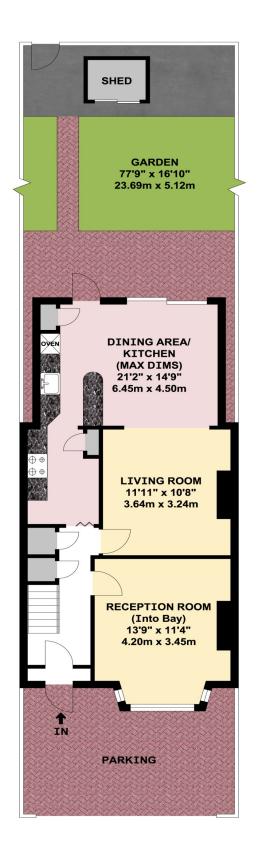

\* NO UPPER CHAIN \*

**GROUND FLOOR** 

**FIRST FLOOR** 

APPROX. GROSS INTERNAL FLOOR AREA 1009.97 SQ. FT / 93.83 SQ. M