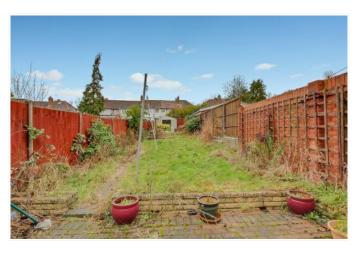

Horsenden Primary School and Horsenden Hill open space are within approximately ¼ mile.

\* GAS CENTRAL HEATING \* DOUBLE GLAZING \*

\* TWO RECEPTION ROOMS \* OPEN PLAN KITCHEN/DINING ROOM \*

\* 77' REAR GARDEN \* OFF STREET PARKING \*