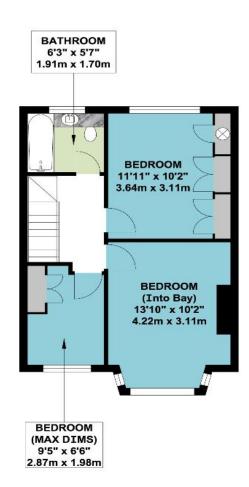

\* NO UPPER CHAIN \*

**GROUND FLOOR** 

**FIRST FLOOR** 

APPROX. GROSS INTERNAL FLOOR AREA 1009.97 SQ. FT / 93.83 SQ. M