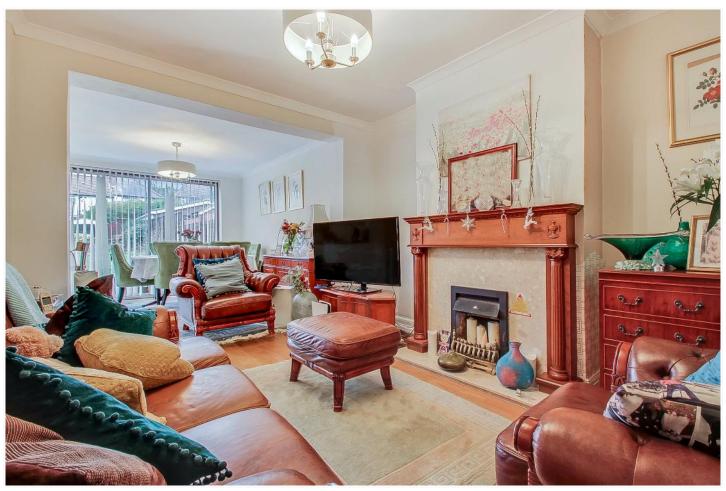

Horsenden Primary School and Horsenden Hill open space are within approximately ¼ mile.

\* GAS CENTRAL HEATING \* DOUBLE GLAZING \*

\* TWO RECEPTION ROOMS \* OPEN PLAN KITCHEN/DINING ROOM \*

\* 77' REAR GARDEN \* OFF STREET PARKING \*