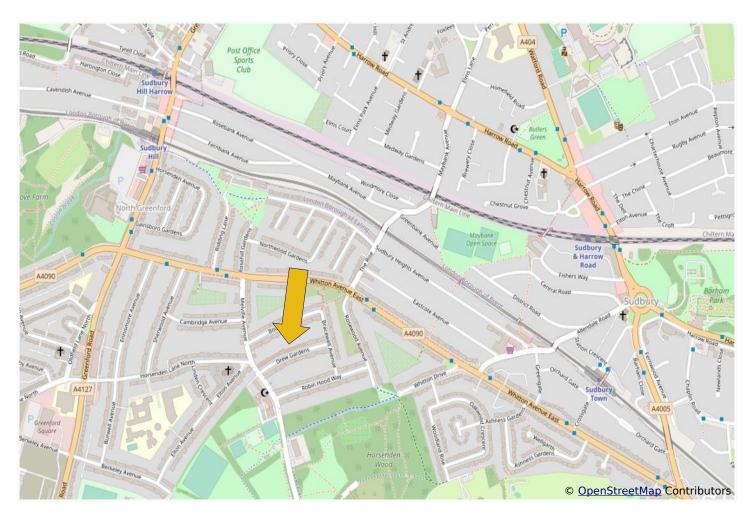

## **EXTENDED AND WELL PRESENTED THREE BEDROOM HOUSE**

Constructed during the 1930s the property is located in a residential side road about ½ mile from Sudbury Hill Piccadilly Line station, Sudbury & Harrow Chiltern Branch Line station, local shops and buses.

Horsenden Primary School and Horsenden Hill open space are within approximately ¼ mile.

\* GAS CENTRAL HEATING \* DOUBLE GLAZING \*

\* TWO RECEPTION ROOMS \* OPEN PLAN KITCHEN/DINING ROOM \*

\* 77' REAR GARDEN \* OFF STREET PARKING \*