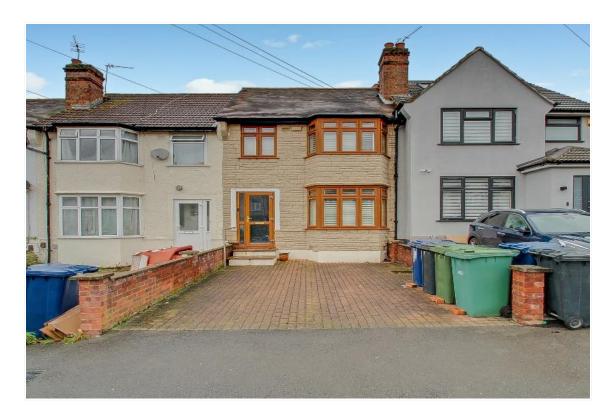

## DREW GARDENS, GREENFORD, UB6 7QF £560,000 Freehold

## **EXTENDED AND WELL PRESENTED THREE BEDROOM HOUSE**

Constructed during the 1930s the property is located in a residential side road about ½ mile from Sudbury Hill Piccadilly Line station, Sudbury & Harrow Chiltern Branch Line station, local shops and buses.

Horsenden Primary School and Horsenden Hill open space are within approximately ¼ mile.

\* GAS CENTRAL HEATING \* DOUBLE GLAZING \*

\* TWO RECEPTION ROOMS \* OPEN PLAN KITCHEN/DINING ROOM \*

\* 77' REAR GARDEN \* OFF STREET PARKING \*