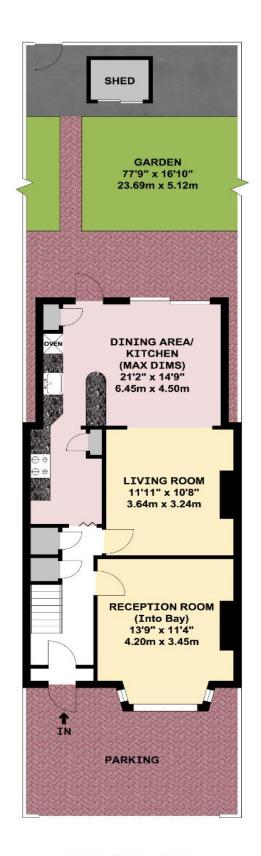

\* NO UPPER CHAIN \*

**GROUND FLOOR** 

**FIRST FLOOR** 

APPROX. GROSS INTERNAL FLOOR AREA 1009.97 SQ. FT / 93.83 SQ. M