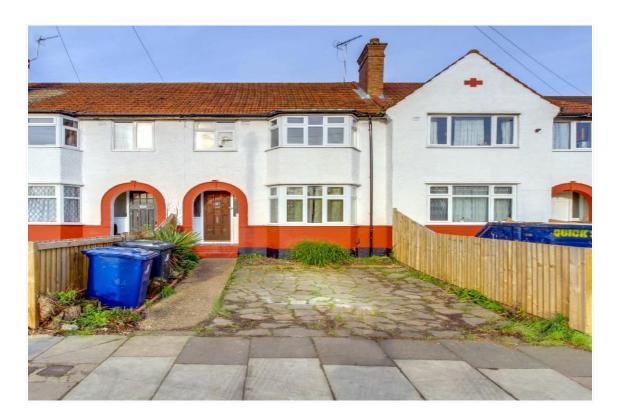

## HORSENDEN LANE NORTH GREENFORD UB6 0PF £560,000 Freehold

## EXTENDED IMPROVED & VERY WELL PRESENTED THREE BEDROOM HOUSE

Constructed during the 1930s the property is located in an excellent residential position a few hundred yards from Horsenden Primary School. Sudbury Hill Piccadilly Line and Greenford Central Line (zone 4) stations are within approximately ½ mile. H17, 487 & 92 bus routes are all within approximately ¼ mile together with local shopping and recreational facilities.

- \* GAS CENTRAL HEATING \* DOUBLE GLAZING \*
- \* RECENTLY UPGRADED AND RE-DECORATED THROUGHOUT \*
  - \* ADDITIONAL GROUND FLOOR SHOWER ROOM/WC \*
    - \* GROUND FLOOR STUDY/OFFICE \*
    - \* PATIO GARDEN \* OFF-STREET PARKING \*
      - \* NO UPPER CHAIN \*