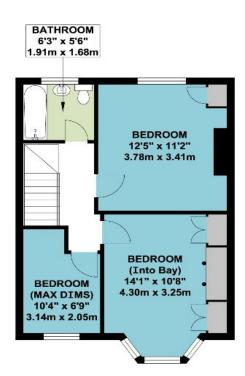

**GROUND FLOOR** 

FIRST FLOOR

## APPROX. GROSS INTERNAL FLOOR AREA 1109.11 SQ. FT / 103.04 SQ. M

COUNCIL TAX BAND
To be confirmed

These particulars are issued on the understanding that all negotiations are conducted through Phillips & Co. Whilst every care has been exercised in the preparation of particulars their accuracy is not guaranteed neither do they constitute an offer nor contract.