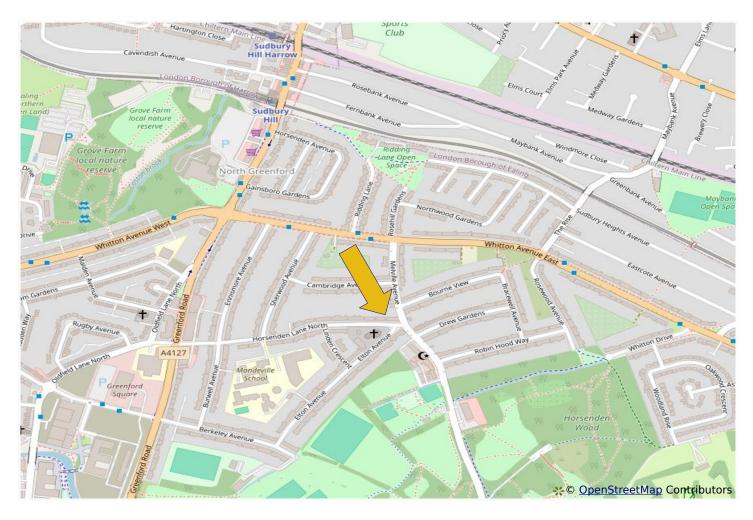

## EXTENDED IMPROVED & VERY WELL PRESENTED THREE BEDROOM HOUSE

Constructed during the 1930s the property is located in an excellent residential position a few hundred yards from Horsenden Primary School. Sudbury Hill Piccadilly Line and Greenford Central Line (zone 4) stations are within approximately ½ mile. H17, 487 & 92 bus routes are all within approximately ¼ mile together with local shopping and recreational facilities.