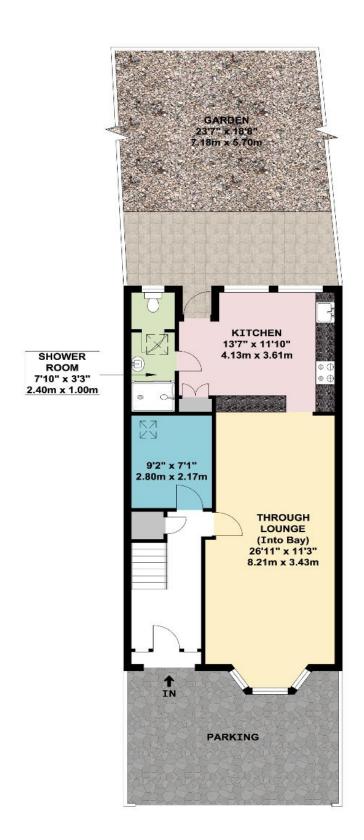

**GROUND FLOOR** 

FIRST FLOOR

## APPROX. GROSS INTERNAL FLOOR AREA 1109.11 SQ. FT / 103.04 SQ. M

COUNCIL TAX BAND
To be confirmed

These particulars are issued on the understanding that all negotiations are conducted through Phillips & Co. Whilst every care has been exercised in the preparation of particulars their accuracy is not guaranteed neither do they constitute an offer nor contract.