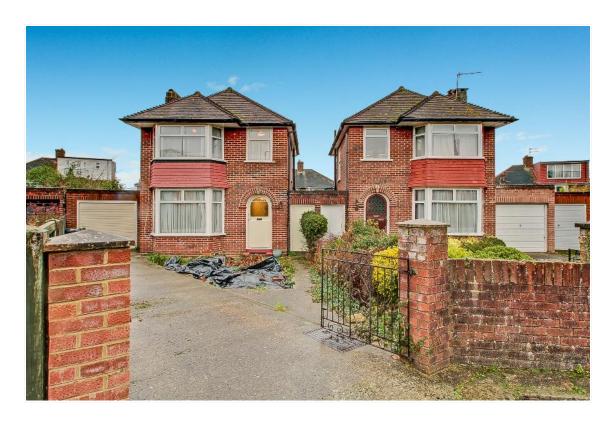

## WOODCROFT GREENFORD UB6 0RJ £650,000 Freehold

## DETACHED THREE BEDROOM HOUSE WITH KITCHEN EXTENSION

Constructed during the 1930s the property is located in an excellent residential position approximately  $\frac{1}{4}$  mile from Sudbury Town Piccadilly Line Zone 4 Station, 487 and H17 bus routes. Horsenden Primary School is within  $\frac{1}{2}$  mile and the property is a few hundred yards from Sudbury Golf Course and the access to Horsenden Hill Open Space.

- \* GAS CENTRAL HEATING \*
- \* ADDITIONAL GROUND FLOOR WC\*
  - \* TWO RECEPTION ROOMS \*
  - \* GARAGE VIA OWN DRIVE \*
    - \* NO UPPER CHAIN \*

APPROX. GROSS INTERNAL FLOOR AREA 925.37SQ. FT / 85.97 SQ. M