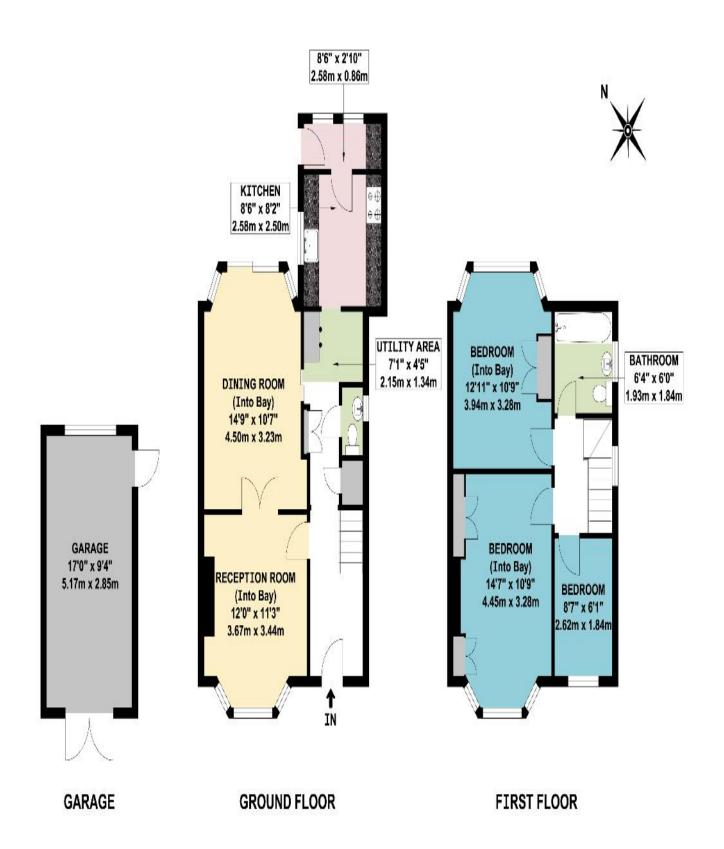

- \* GAS CENTRAL HEATING \*
- \* ADDITIONAL GROUND FLOOR WC\*
  - \* TWO RECEPTION ROOMS \*
  - \* GARAGE VIA OWN DRIVE \*
    - \* NO UPPER CHAIN \*

APPROX. GROSS INTERNAL FLOOR AREA 925.37SQ. FT / 85.97 SQ. M