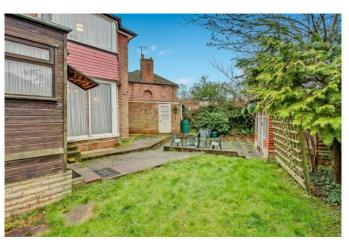

## DETACHED THREE BEDROOM HOUSE WITH KITCHEN EXTENSION

Constructed during the 1930s the property is located in an excellent residential position approximately  $\frac{1}{4}$  mile from Sudbury Town Piccadilly Line Zone 4 Station, 487 and H17 bus routes. Horsenden Primary School is within  $\frac{1}{2}$  mile and the property is a few hundred yards from Sudbury Golf Course and the access to Horsenden Hill Open Space.

- \* GAS CENTRAL HEATING \*
- \* ADDITIONAL GROUND FLOOR WC\*
  - \* TWO RECEPTION ROOMS \*
  - \* GARAGE VIA OWN DRIVE \*
    - \* NO UPPER CHAIN \*

APPROX. GROSS INTERNAL FLOOR AREA 925.37SQ. FT / 85.97 SQ. M