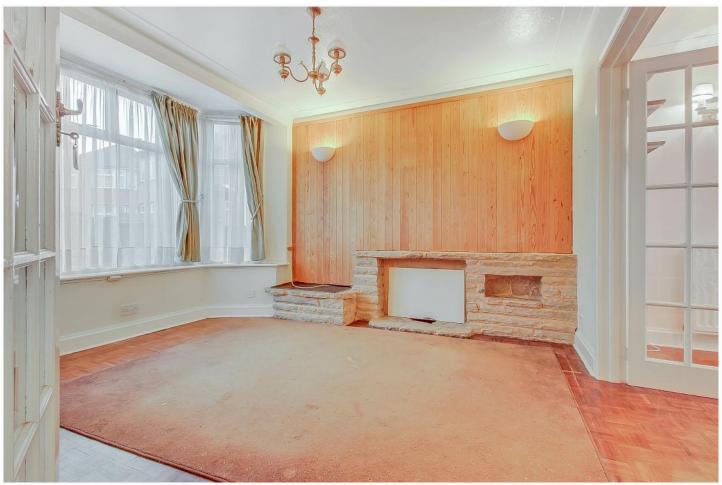

- \* GAS CENTRAL HEATING \*
- \* ADDITIONAL GROUND FLOOR WC\*
  - \* TWO RECEPTION ROOMS \*
  - \* GARAGE VIA OWN DRIVE \*
    - \* NO UPPER CHAIN \*

APPROX. GROSS INTERNAL FLOOR AREA 925.37SQ. FT / 85.97 SQ. M