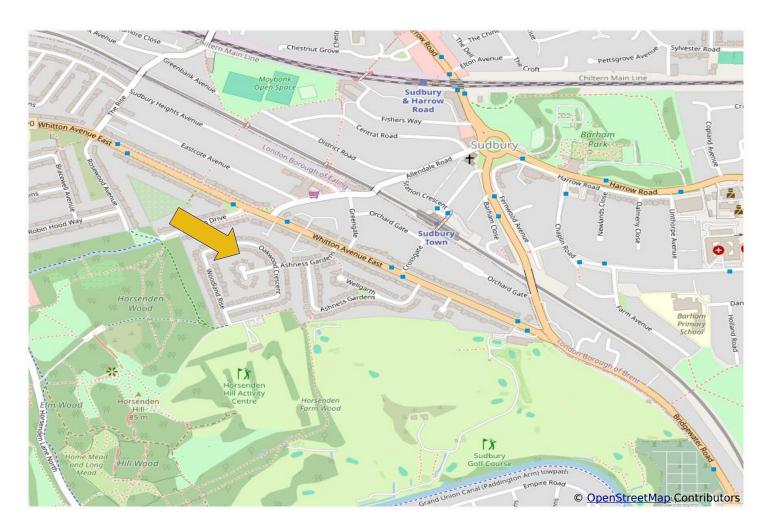

## DETACHED THREE BEDROOM HOUSE WITH KITCHEN EXTENSION

Constructed during the 1930s the property is located in an excellent residential position approximately  $\frac{1}{4}$  mile from Sudbury Town Piccadilly Line Zone 4 Station, 487 and H17 bus routes. Horsenden Primary School is within  $\frac{1}{2}$  mile and the property is a few hundred yards from Sudbury Golf Course and the access to Horsenden Hill Open Space.