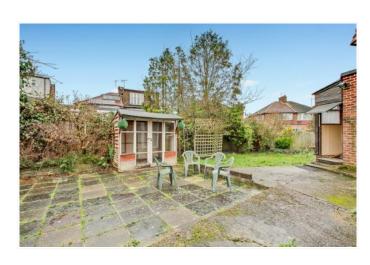

## DETACHED THREE BEDROOM HOUSE WITH KITCHEN EXTENSION

Constructed during the 1930s the property is located in an excellent residential position approximately  $\frac{1}{4}$  mile from Sudbury Town Piccadilly Line Zone 4 Station, 487 and H17 bus routes. Horsenden Primary School is within  $\frac{1}{2}$  mile and the property is a few hundred yards from Sudbury Golf Course and the access to Horsenden Hill Open Space.

- \* GAS CENTRAL HEATING \*
- \* ADDITIONAL GROUND FLOOR WC\*
  - \* TWO RECEPTION ROOMS \*
  - \* GARAGE VIA OWN DRIVE \*
    - \* NO UPPER CHAIN \*

APPROX. GROSS INTERNAL FLOOR AREA 925.37SQ. FT / 85.97 SQ. M