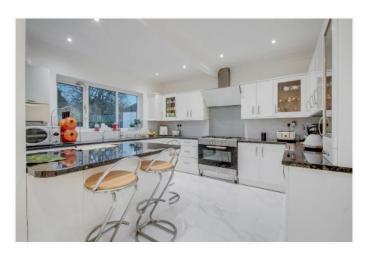

## \* EN SUITE MASTER BEDROOM WITH JULIET BALCONY \*

- \* SUPERB 24'10 X 15'9 OPEN PLAN KITCHEN/ BREAKFAST ROOM \*
- \* 3 RECEPTION ROOMS \* ADDITIONAL GROUND FLOOR SHOWER ROOM \*

\* 78' REAR GARDEN \* OFF STREET PARKING FOR TWO CARS \*