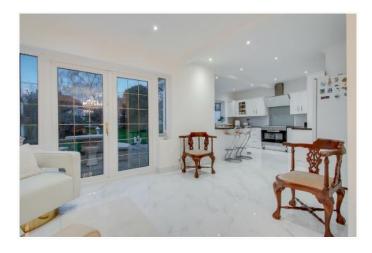

## \* EN SUITE MASTER BEDROOM WITH JULIET BALCONY \*

- \* SUPERB 24'10 X 15'9 OPEN PLAN KITCHEN/ BREAKFAST ROOM \*
- \* 3 RECEPTION ROOMS \* ADDITIONAL GROUND FLOOR SHOWER ROOM \*

\* 78' REAR GARDEN \* OFF STREET PARKING FOR TWO CARS \*