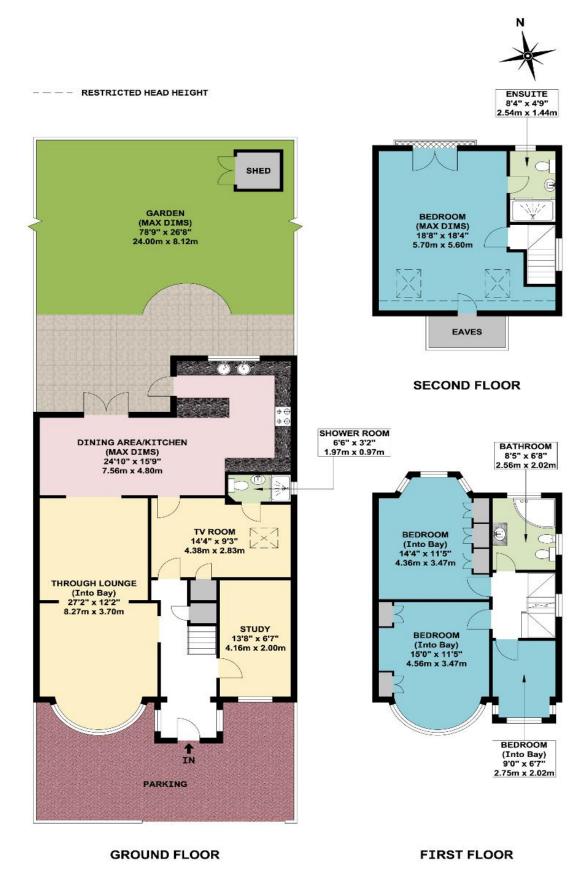

## \* EN SUITE MASTER BEDROOM WITH JULIET BALCONY \*

- \* SUPERB 24'10 X 15'9 OPEN PLAN KITCHEN/ BREAKFAST ROOM \*
- \* 3 RECEPTION ROOMS \* ADDITIONAL GROUND FLOOR SHOWER ROOM \*

\* 78' REAR GARDEN \* OFF STREET PARKING FOR TWO CARS \*

## APPROX. GROSS INTERNAL FLOOR AREA 1795.42 SQ. FT / 166.80 SQ. M COUNCIL TAX BAND E

These particulars are issued on the understanding that all negotiations are conducted through Phillips & Co. Whilst every care has been exercised in the preparation of particulars their accuracy is not guaranteed neither do they constitute an offer nor contract.