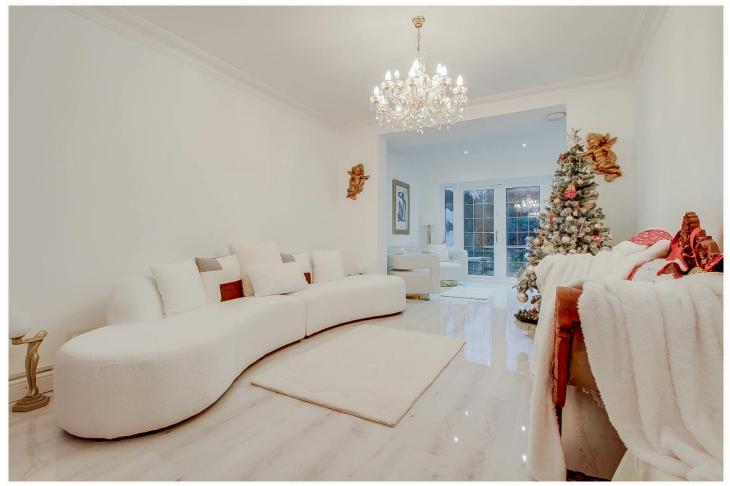

## \* EN SUITE MASTER BEDROOM WITH JULIET BALCONY \*

- \* SUPERB 24'10 X 15'9 OPEN PLAN KITCHEN/ BREAKFAST ROOM \*
- \* 3 RECEPTION ROOMS \* ADDITIONAL GROUND FLOOR SHOWER ROOM \*

\* 78' REAR GARDEN \* OFF STREET PARKING FOR TWO CARS \*