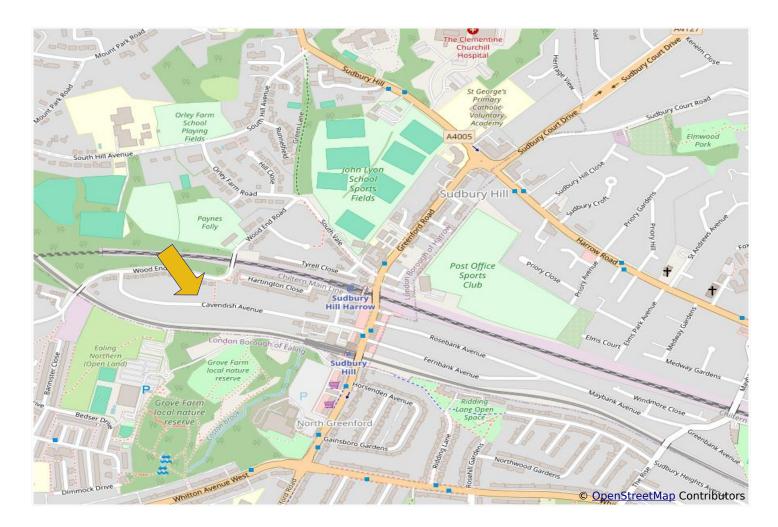

## EXTENSIVELY EXTENDED BEAUTIFULLY PRESENTED AND LUXURIOUSLY APPOINTED FOUR/FIVE BEDROOM HOUSE

Constructed during the 1930s the property is located in an excellent residential position, approximately ¼ mile from Sudbury Hill Piccadilly Line Station, local shops, bus routes and Sudbury Hill Chiltern branch line station. H17, 487 & 92 bus routes are all within approx. ¼ mile together with local shopping and recreational facilities.