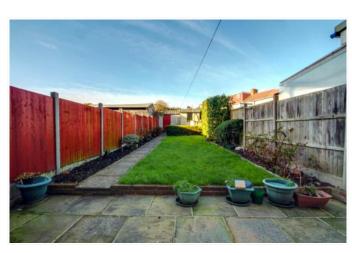

- \* GAS CENTRAL HEATING \* DOUBLE GLAZING \*
  - \* THROUGH RECEPTION ROOM \*
- \* WELL KEPT WEST FACING REAR GARDEN \*
  - \* NO UPPER CHAIN \*

**GROUND FLOOR** 

FIRST FLOOR

APPROX. GROSS INTERNAL FLOOR AREA 839.58 SQ. FT / 78.00 SQ. M