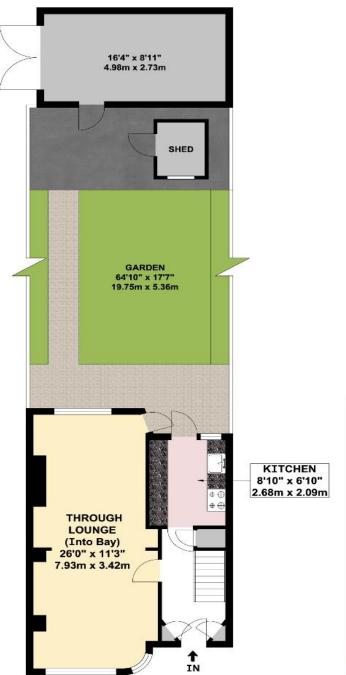

- \* GAS CENTRAL HEATING \* DOUBLE GLAZING \*
  - \* THROUGH RECEPTION ROOM \*
- \* WELL KEPT WEST FACING REAR GARDEN \*
  - \* NO UPPER CHAIN \*

**GROUND FLOOR** 

FIRST FLOOR

APPROX. GROSS INTERNAL FLOOR AREA 839.58 SQ. FT / 78.00 SQ. M