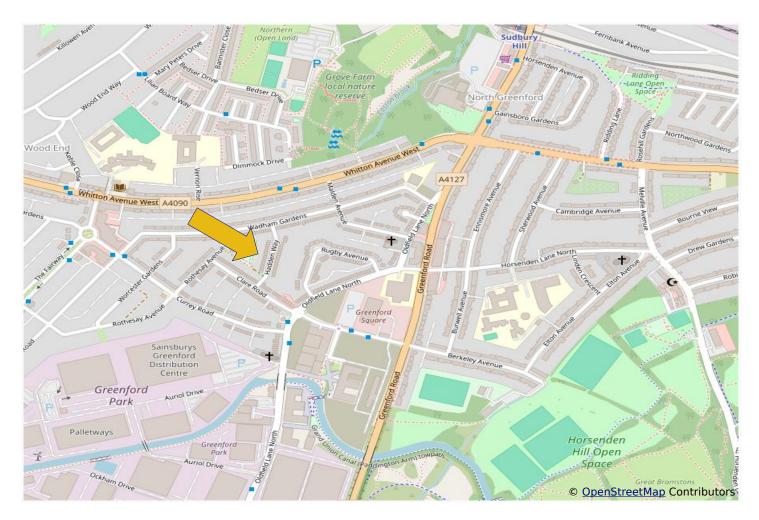

## ATTRACTIVELY PRESENTED THREE BEDROOM HOUSE

Constructed during the 1930s the property is located in a residential side street approximately ½ mile from Greenford Central Line/Overground Station, local shops, 92 and 187 bus routes. It is also within ¾ mile of Sudbury Hill Piccadilly Line Station. Wood End, Greenwood and Horsenden Primary Schools are all within ½ mile and the property is just over ¼ mile from Horsenden Hill open space.