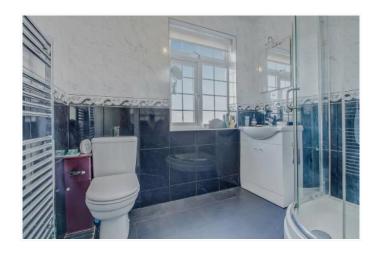

- \* GAS CENTRAL HEATING \* DOUBLE GLAZING \*
  - \* THROUGH RECEPTION ROOM \*
- \* WELL KEPT WEST FACING REAR GARDEN \*
  - \* NO UPPER CHAIN \*

**GROUND FLOOR** 

FIRST FLOOR

APPROX. GROSS INTERNAL FLOOR AREA 839.58 SQ. FT / 78.00 SQ. M