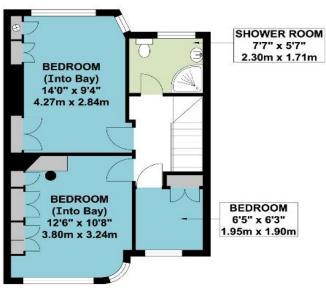

- \* GAS CENTRAL HEATING \* DOUBLE GLAZING \*
  - \* THROUGH RECEPTION ROOM \*
- \* WELL KEPT WEST FACING REAR GARDEN \*
  - \* NO UPPER CHAIN \*

**GROUND FLOOR** 

FIRST FLOOR

APPROX. GROSS INTERNAL FLOOR AREA 839.58 SQ. FT / 78.00 SQ. M