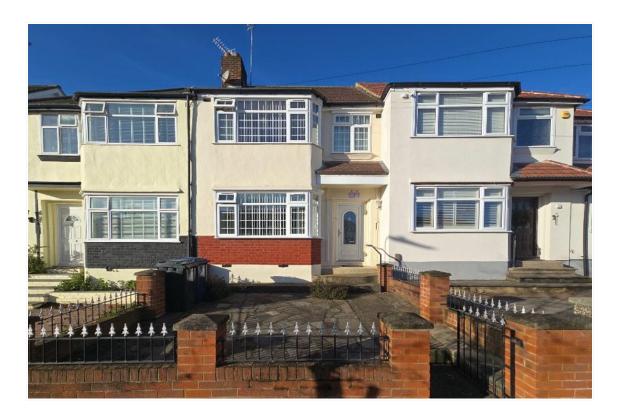

## HADDEN WAY GREENFORD UB6 0DH £520,000 Freehold

## ATTRACTIVELY PRESENTED THREE BEDROOM HOUSE

Constructed during the 1930s the property is located in a residential side street approximately ½ mile from Greenford Central Line/Overground Station, local shops, 92 and 187 bus routes. It is also within ¾ mile of Sudbury Hill Piccadilly Line Station. Wood End, Greenwood and Horsenden Primary Schools are all within ½ mile and the property is just over ¼ mile from Horsenden Hill open space.

- \* GAS CENTRAL HEATING \* DOUBLE GLAZING \*
  - \* THROUGH RECEPTION ROOM \*
- \* WELL KEPT WEST FACING REAR GARDEN \*
  - \* NO UPPER CHAIN \*

**GROUND FLOOR** 

FIRST FLOOR

APPROX. GROSS INTERNAL FLOOR AREA 839.58 SQ. FT / 78.00 SQ. M