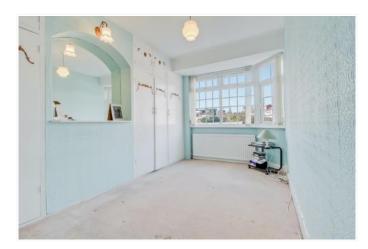

- \* GAS CENTRAL HEATING \* DOUBLE GLAZING \*
  - \* THROUGH RECEPTION ROOM \*
- \* WELL KEPT WEST FACING REAR GARDEN \*
  - \* NO UPPER CHAIN \*

**GROUND FLOOR** 

FIRST FLOOR

APPROX. GROSS INTERNAL FLOOR AREA 839.58 SQ. FT / 78.00 SQ. M