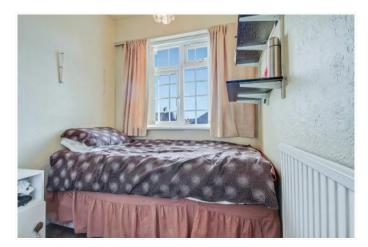

- \* GAS CENTRAL HEATING \* DOUBLE GLAZING \*
  - \* THROUGH RECEPTION ROOM \*
- \* WELL KEPT WEST FACING REAR GARDEN \*
  - \* NO UPPER CHAIN \*

**GROUND FLOOR** 

FIRST FLOOR

APPROX. GROSS INTERNAL FLOOR AREA 839.58 SQ. FT / 78.00 SQ. M