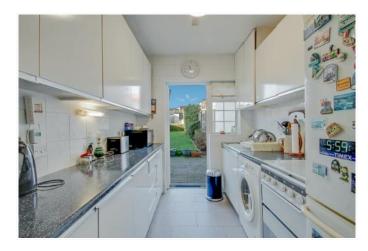

- \* GAS CENTRAL HEATING \* DOUBLE GLAZING \*
  - \* THROUGH RECEPTION ROOM \*
- \* WELL KEPT WEST FACING REAR GARDEN \*
  - \* NO UPPER CHAIN \*

**GROUND FLOOR** 

FIRST FLOOR

APPROX. GROSS INTERNAL FLOOR AREA 839.58 SQ. FT / 78.00 SQ. M