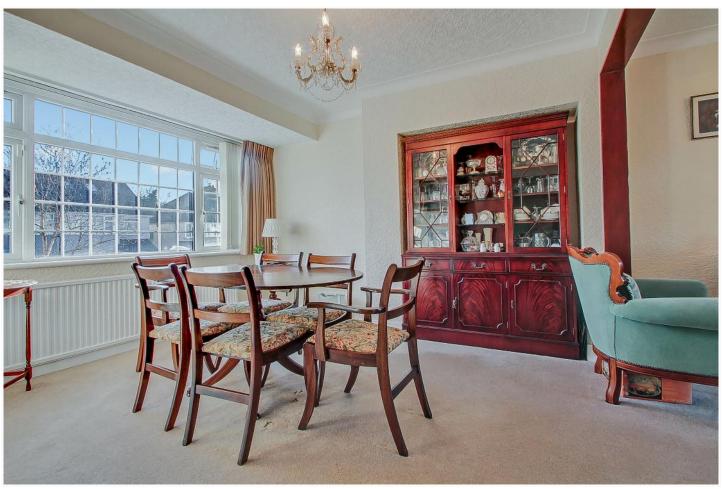

- \* GAS CENTRAL HEATING \* DOUBLE GLAZING \*
  - \* THROUGH RECEPTION ROOM \*
- \* WELL KEPT WEST FACING REAR GARDEN \*
  - \* NO UPPER CHAIN \*

**GROUND FLOOR** 

FIRST FLOOR

APPROX. GROSS INTERNAL FLOOR AREA 839.58 SQ. FT / 78.00 SQ. M