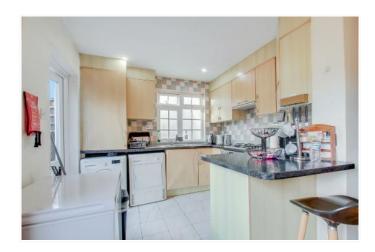

- \* GAS CENTRAL HEATING \* DOUBLE GLAZING \*
- \* OPEN PLAN KITCHEN KITCHEN/DINING AREA \* MODERN BATHROOM/WC \*
  - \* OWN REAR GARDEN \*
  - \* NEW 999 YEAR LEASE AT NIL GROUND RENT \*
    - \* NO UPPER CHAIN \*