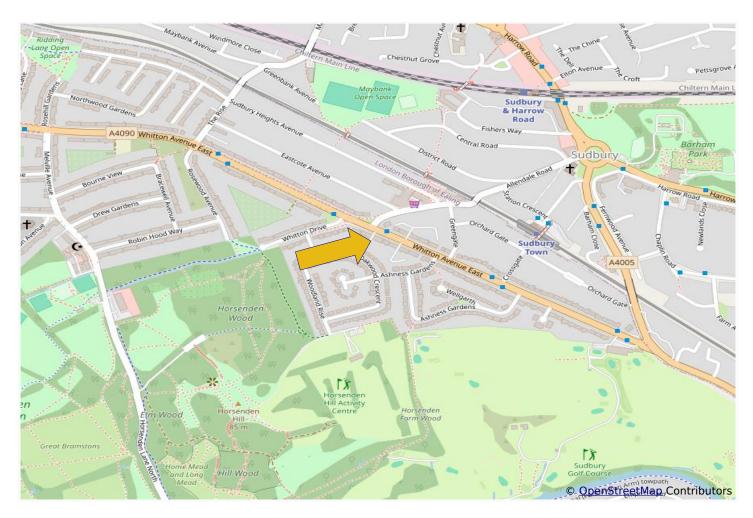

#### SUPERB GROUND FLOOR ONE BEDROOM GARDEN FLAT

Constructed during the 1930s the property is located in a residential position within ½ mile of Sudbury Town Piccadilly Line Station on H17 and 487 bus routes and within ½ mile of schools, shopping and recreational facilities together with Sudbury and Harrow Road Overground Station