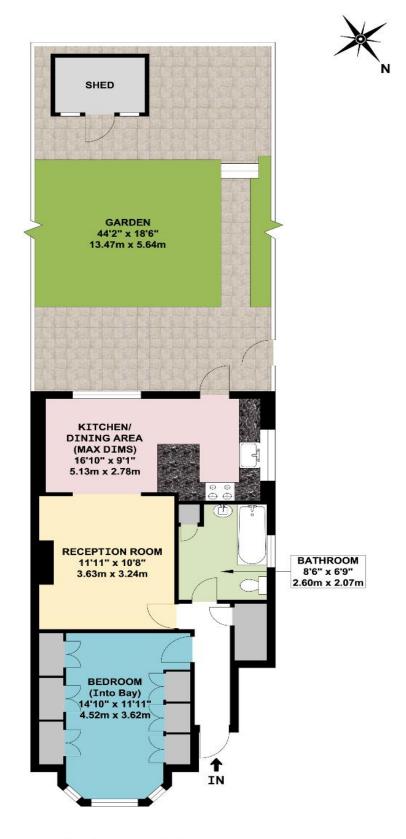

#### **GROUND FLOOR FLAT**

APPROX. GROSS INTERNAL FLOOR AREA 558.53 SQ. FT / 51.89 SQ. M

**COUNCIL TAX BAND C** 

These particulars are issued on the understanding that all negotiations are conducted through Phillips & Co. Whilst every care has been exercised in the preparation of particulars their accuracy is not guaranteed neither do they constitute an offer nor contract.