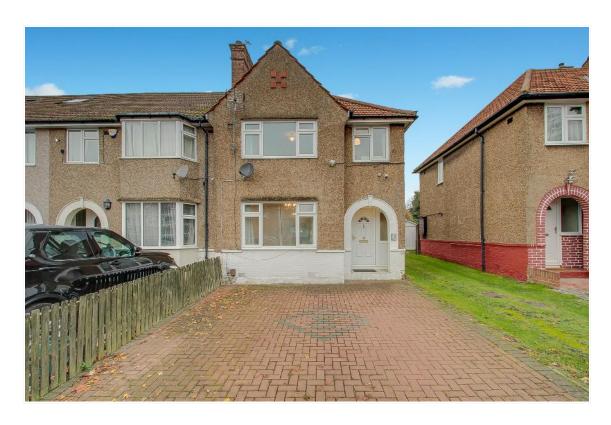

## SHERWOOD AVENUE GREENFORD UB6 0PG £619,950 Freehold

## THOUGHTFULLY EXTENDED IMPROVED AND VERY WELL PRESENTED THREE BEDROOM END TERRACE HOUSE

Constructed during the 1930s the property is located in an excellent residential position a few hundred yards from Horsenden Primary School. Sudbury Hill Piccadilly Line and Greenford Central Line (zone 4) stations are within ½ mile. H17, 487 & 92 bus routes are all within ¼ mile together with local shopping and recreational facilities and Horsenden Hill Open Space.

- \* 37' OPEN PLAN RECEPTION ROOM \* HIGH QUALITY FITTED KITCHEN AREA \*
  - \* UTILITY ROOM \* GROUND FLOOR SHOWER ROOM/WC \*
- \* OFF-STREET PAVED PARKING TO FRONT \* DOUBLE WIDTH GARAGE AT REAR \*

\* NO UPPER CHAIN \*