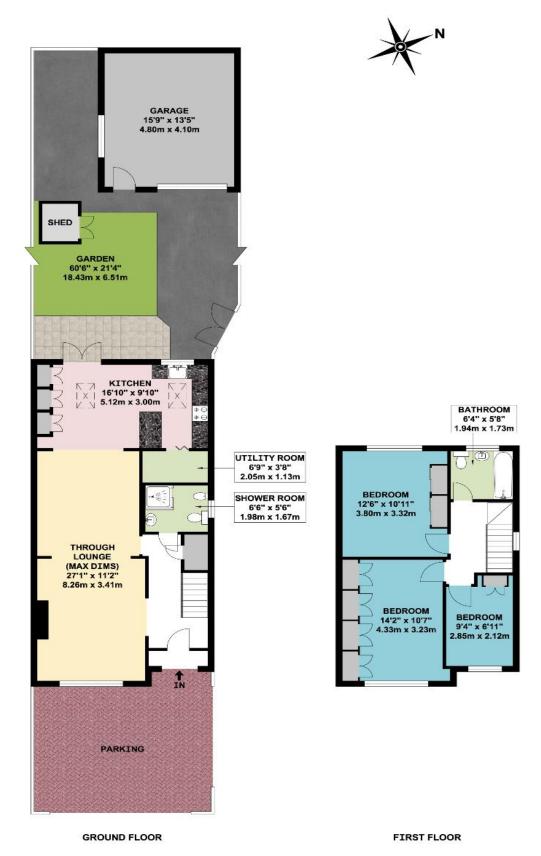

- \* 37' OPEN PLAN RECEPTION ROOM \* HIGH QUALITY FITTED KITCHEN AREA \*
  - \* UTILITY ROOM \* GROUND FLOOR SHOWER ROOM/WC \*
- \* OFF-STREET PAVED PARKING TO FRONT \* DOUBLE WIDTH GARAGE AT REAR \*

\* NO UPPER CHAIN \*

APPROX. GROSS INTERNAL FLOOR AREA 1115.67 SQ. FT / 103.65 SQ. M