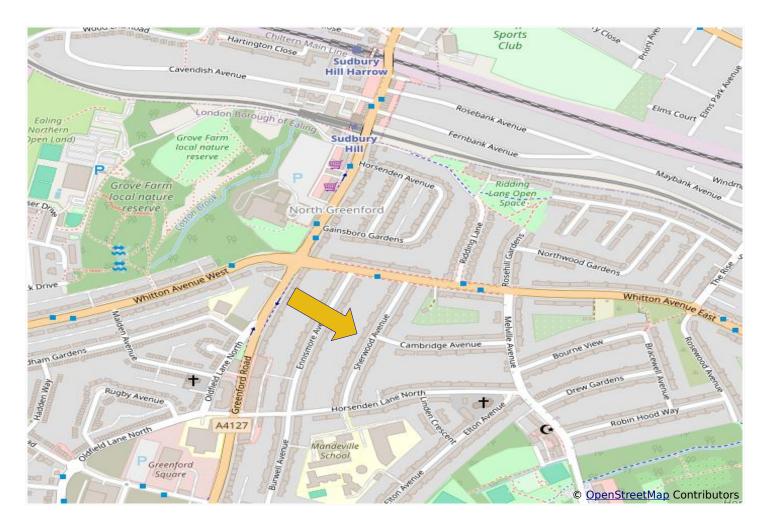

## THOUGHTFULLY EXTENDED IMPROVED AND VERY WELL PRESENTED THREE BEDROOM END TERRACE HOUSE

Constructed during the 1930s the property is located in an excellent residential position a few hundred yards from Horsenden Primary School. Sudbury Hill Piccadilly Line and Greenford Central Line (zone 4) stations are within ½ mile. H17, 487 & 92 bus routes are all within ¼ mile together with local shopping and recreational facilities and Horsenden Hill Open Space.