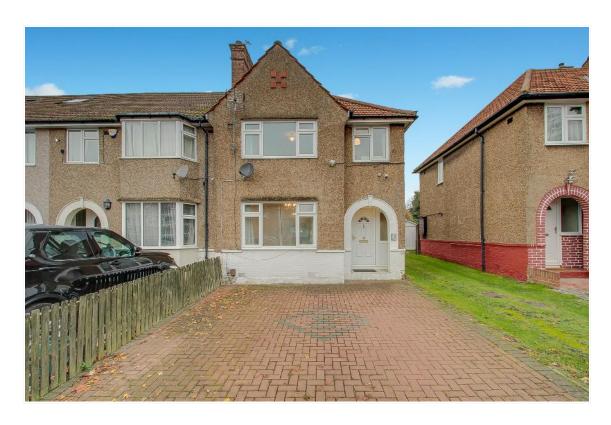

## SHERWOOD AVENUE GREENFORD UB6 0PG £639,950 Freehold

## THOUGHTFULLY EXTENDED IMPROVED AND VERY WELL PRESENTED THREE BEDROOM END TERRACE HOUSE

Constructed during the 1930s the property is located in an excellent residential position a few hundred yards from Horsenden Primary School. Sudbury Hill Piccadilly Line and Greenford Central Line (zone 4) stations are within ½ mile. H17, 487 & 92 bus routes are all within ¼ mile together with local shopping and recreational facilities and Horsenden Hill Open Space.

- \* 37' OPEN PLAN RECEPTION ROOM \* HIGH QUALITY FITTED KITCHEN AREA \*
  - \* UTILITY ROOM \* GROUND FLOOR SHOWER ROOM/WC \*
- \* OFF-STREET PAVED PARKING TO FRONT \* DOUBLE WIDTH GARAGE AT REAR \*

\* NO UPPER CHAIN \*