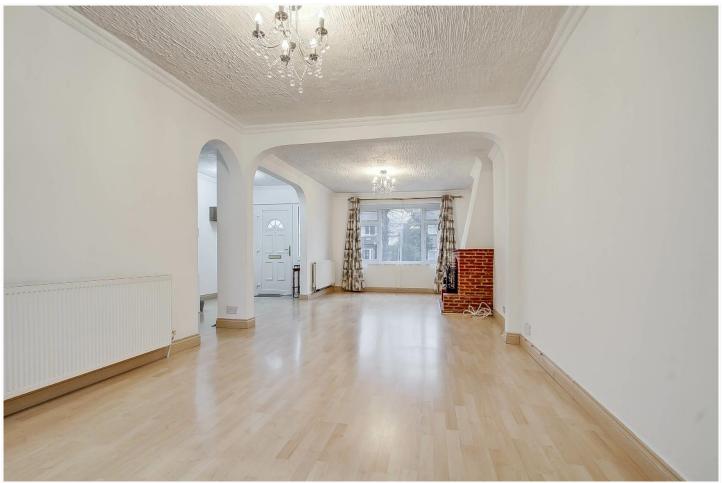

- \* 37' OPEN PLAN RECEPTION ROOM \* HIGH QUALITY FITTED KITCHEN AREA \*
  - \* UTILITY ROOM \* GROUND FLOOR SHOWER ROOM/WC \*
- \* OFF-STREET PAVED PARKING TO FRONT \* DOUBLE WIDTH GARAGE AT REAR \*

\* NO UPPER CHAIN \*