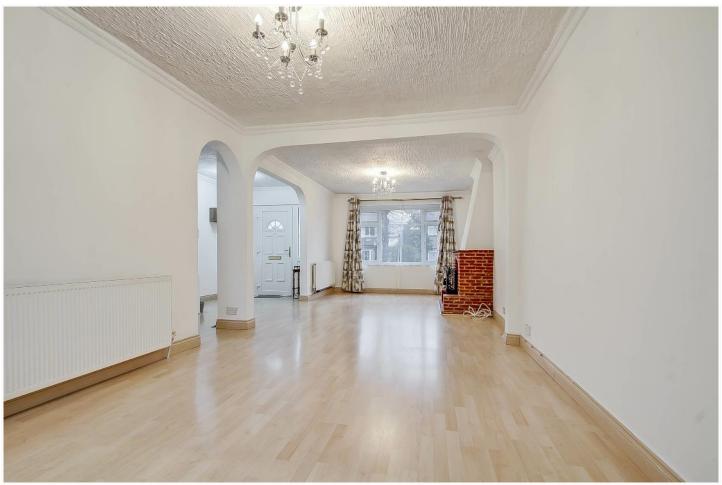

- \* 37' OPEN PLAN RECEPTION ROOM \* HIGH QUALITY FITTED KITCHEN AREA \*
  - \* UTILITY ROOM \* GROUND FLOOR SHOWER ROOM/WC \*
- \* OFF-STREET PAVED PARKING TO FRONT \* DOUBLE WIDTH GARAGE AT REAR \*

\* NO UPPER CHAIN \*