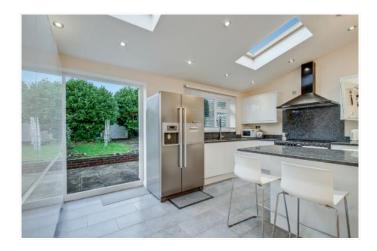

- \* 37' OPEN PLAN RECEPTION ROOM \* HIGH QUALITY FITTED KITCHEN AREA \*
  - \* UTILITY ROOM \* GROUND FLOOR SHOWER ROOM/WC \*
- \* OFF-STREET PAVED PARKING TO FRONT \* DOUBLE WIDTH GARAGE AT REAR \*

\* NO UPPER CHAIN \*