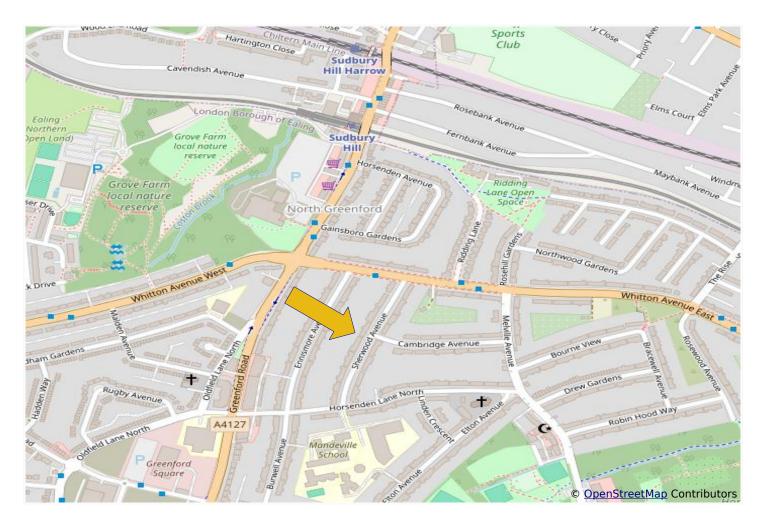

## THOUGHTFULLY EXTENDED IMPROVED AND VERY WELL PRESENTED THREE BEDROOM END TERRACE HOUSE

Constructed during the 1930s the property is located in an excellent residential position a few hundred yards from Horsenden Primary School. Sudbury Hill Piccadilly Line and Greenford Central Line (zone 4) stations are within ½ mile. H17, 487 & 92 bus routes are all within ¼ mile together with local shopping and recreational facilities and Horsenden Hill Open Space.