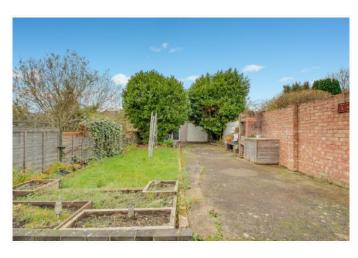

- \* 37' OPEN PLAN RECEPTION ROOM \* HIGH QUALITY FITTED KITCHEN AREA \*
  - \* UTILITY ROOM \* GROUND FLOOR SHOWER ROOM/WC \*
- \* OFF-STREET PAVED PARKING TO FRONT \* DOUBLE WIDTH GARAGE AT REAR \*

\* NO UPPER CHAIN \*