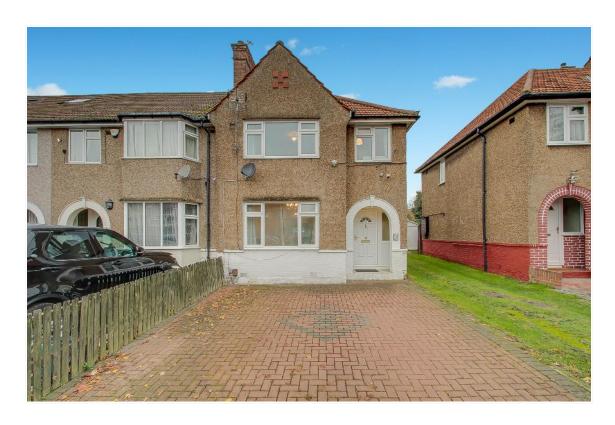

## SHERWOOD AVENUE GREENFORD UB6 0PG £650,000 Freehold

## THOUGHTFULLY EXTENDED IMPROVED AND VERY WELL PRESENTED THREE BEDROOM END TERRACE HOUSE

Constructed during the 1930s the property is located in an excellent residential position a few hundred yards from Horsenden Primary School. Sudbury Hill Piccadilly Line and Greenford Central Line (zone 4) stations are within ½ mile. H17, 487 & 92 bus routes are all within ¼ mile together with local shopping and recreational facilities and Horsenden Hill Open Space.

- \* 37' OPEN PLAN RECEPTION ROOM \* HIGH QUALITY FITTED KITCHEN AREA \*
  - \* UTILITY ROOM \* GROUND FLOOR SHOWER ROOM/WC \*
- \* OFF-STREET PAVED PARKING TO FRONT \* DOUBLE WIDTH GARAGE AT REAR \*

\* NO UPPER CHAIN \*