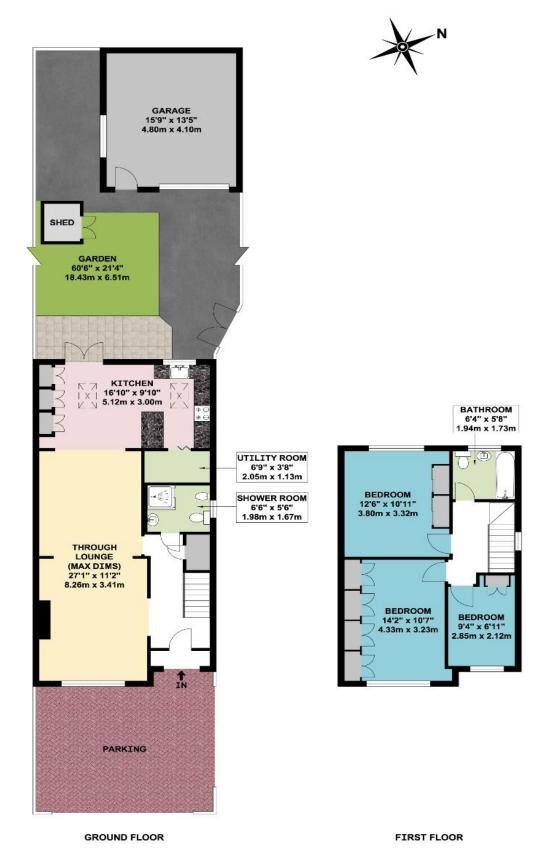

- \* 37' OPEN PLAN RECEPTION ROOM \* HIGH QUALITY FITTED KITCHEN AREA \*
  - \* UTILITY ROOM \* GROUND FLOOR SHOWER ROOM/WC \*
- \* OFF-STREET PAVED PARKING TO FRONT \* DOUBLE WIDTH GARAGE AT REAR \*

\* NO UPPER CHAIN \*

APPROX. GROSS INTERNAL FLOOR AREA 1115.67 SQ. FT / 103.65 SQ. M