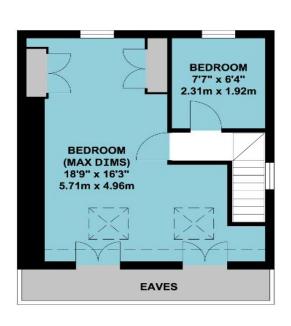

#### RESTRICTED HEAD HEIGHT

#### **SECOND FLOOR**

FIRST FLOOR FLAT

APPROX. GROSS INTERNAL FLOOR AREA 74.10 SQ. FT / 797.60 SQ. M  $\,$ 