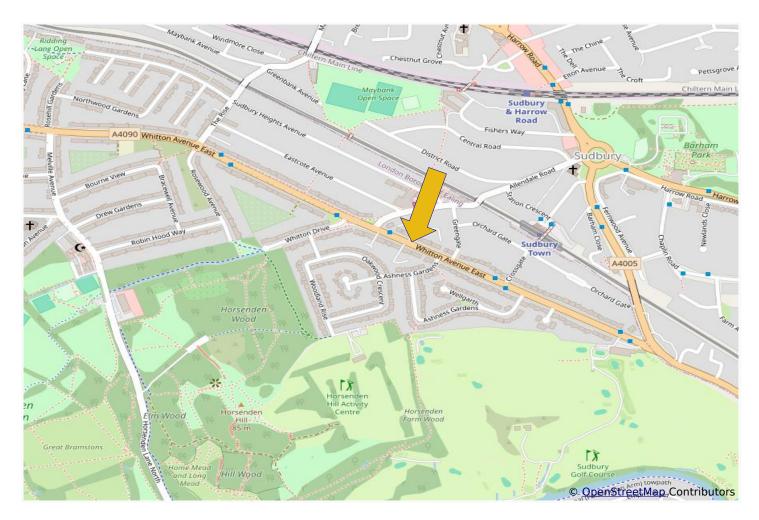

## IMPROVED AND VERY WELL PRESENTED THREE BEDROOM CONVERSION FIRST & SECOND FLOOR FLAT

Constructed during the 1930s the property is located in a residential position within ½ mile of Sudbury Town Piccadilly Line Station on H17 and 487 bus routes and within ½ mile of schools, shopping and recreational facilities together with Sudbury and Harrow Road Overground Station