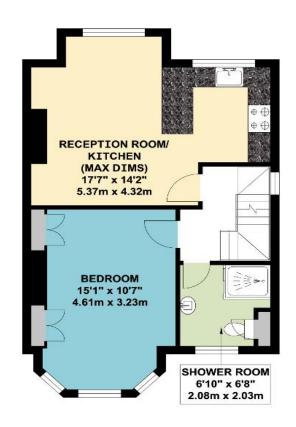

#### **GROUND FLOOR**

#### FIRST FLOOR

#### **SECOND FLOOR**

FIRST FLOOR FLAT

APPROX. GROSS INTERNAL FLOOR AREA 74.10 SQ. FT / 797.60 SQ. M  $\,$ 