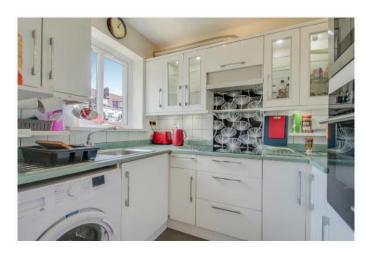

- \* OFF-PEAK ELECTRIC HEATING \* MODERN FITTED KITCHEN \*
  - \* 20'3 LOUNGE \* 18'3 BEDROOM \*
  - \* ENTRY PHONE SYSTEM \* ASSISTANCE ALARM \* LIFT \*
- \* PARKING \* COMMUNAL GARDENS \* RESIDENTS' LOUNGE \*
- \* MINIMUM AGE RESTRICTION OF 60 YEARS \* NO UPPER CHAIN \*