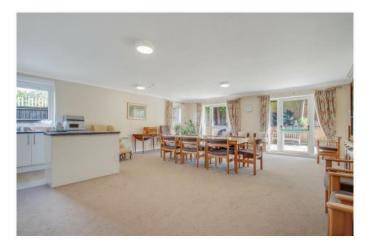

- \* OFF-PEAK ELECTRIC HEATING \* MODERN FITTED KITCHEN \*
  - \* 20'3 LOUNGE \* 18'3 BEDROOM \*
  - \* ENTRY PHONE SYSTEM \* ASSISTANCE ALARM \* LIFT \*
- \* PARKING \* COMMUNAL GARDENS \* RESIDENTS' LOUNGE \*
- \* MINIMUM AGE RESTRICTION OF 60 YEARS \* NO UPPER CHAIN \*