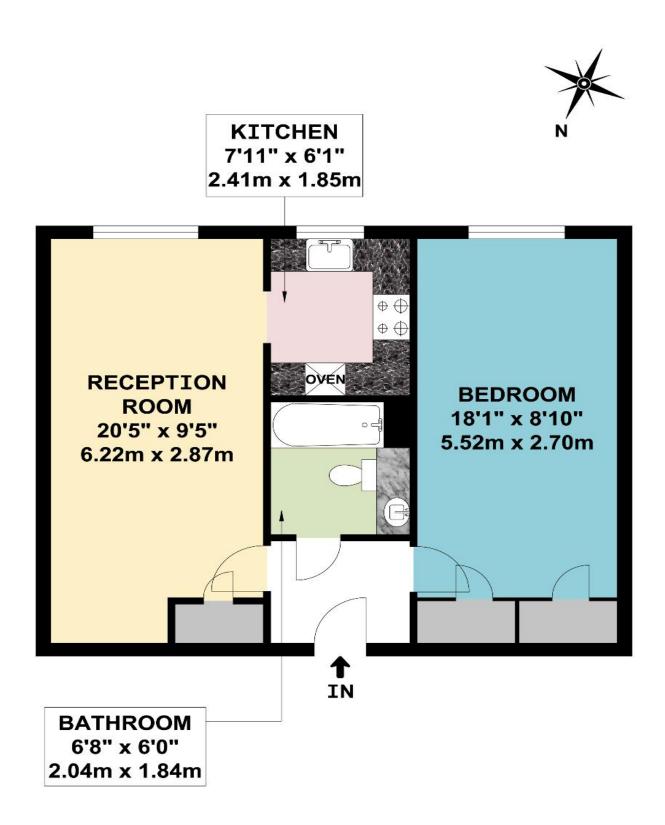

### FIRST FLOOR FLAT

APPROX. GROSS INTERNAL FLOOR AREA 512.14 SQ. FT / 47.58 SQ. M

COUNCIL TAX BAND B

These particulars are issued on the understanding that all negotiations are conducted through Phillips & Co. Whilst every care has been exercised in the preparation of particulars their accuracy is not guaranteed neither do they constitute an offer nor contract.