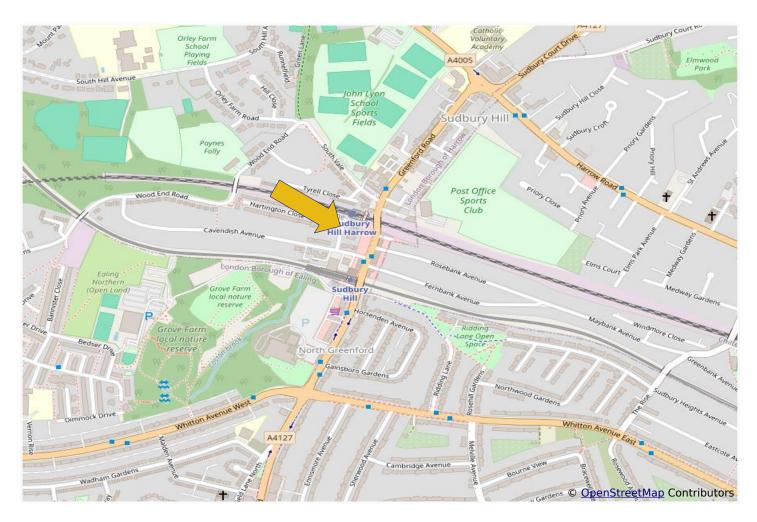

#### ATTRACTIVE FIRST FLOOR ONE BEDROOM RETIREMENT FLAT

The property is located within 1/4 mile of Sudbury Hill and Harrow Chiltern Line Station and just a few hundred yards from Sudbury Hill Piccadilly Line Station, local shopping facilities, 92 and H17 bus routes.