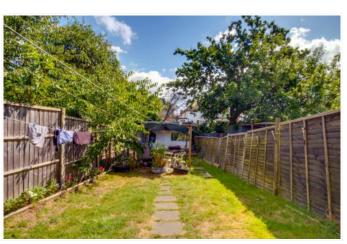

- \* GAS CENTRAL HEATING \* DOUBLE GLAZING \*
- \* TWO RECEPTION ROOMS \* FITTED KITCHEN \*
- \* 72' REAR GARDEN \* OFF-STREET PARKING \*
  - \* NO UPPER CHAIN \*

BATHROOM 5'11" x 5'11" 1.81m x 1.80m

**GROUND FLOOR** 