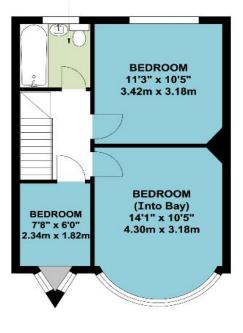

**FIRST FLOOR** 

APPROX. GROSS INTERNAL FLOOR AREA 790.17 SQ. FT / 73.41 SQ. M

**Council Tax Band D** 

These particulars are issued on the understanding that all negotiations are conducted through Phillips & Co. Whilst every care has been exercised in the preparation of particulars their accuracy is not guaranteed neither do they constitute an offer nor contract.