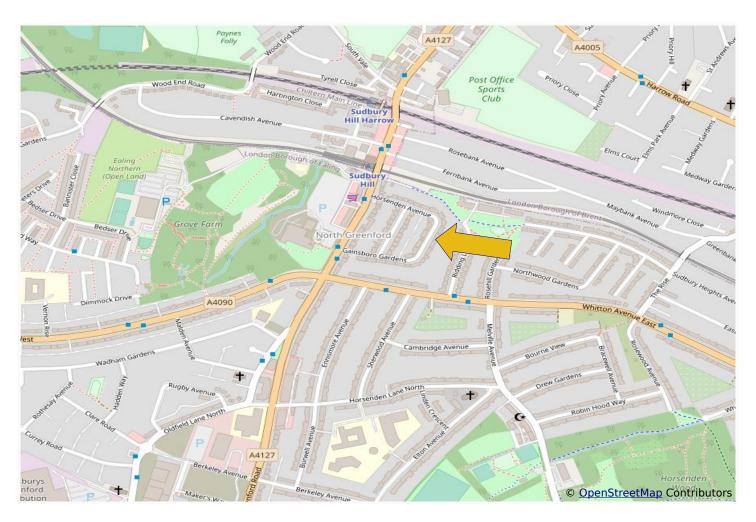

## THREE BEDROOM HOUSE

The property is located in a popular and convenient residential side road just off the Greenford Road and within a few hundred yards of Sudbury Hill Piccadilly Line zone 4 station, local shops, 92 and H17 bus routes. Horsenden Primary School, 487 bus route and Horsenden Hill open space are all within approximately ½ mile.