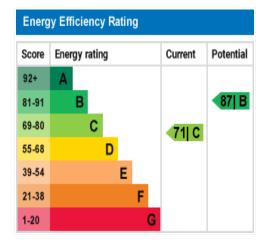

**FIRST FLOOR** 

APPROX. GROSS INTERNAL FLOOR AREA 790.17 SQ. FT / 73.41 SQ. M

**Council Tax Band D** 

These particulars are issued on the understanding that all negotiations are conducted through Phillips & Co. Whilst every care has been exercised in the preparation of particulars their accuracy is not guaranteed neither do they constitute an offer nor contract.