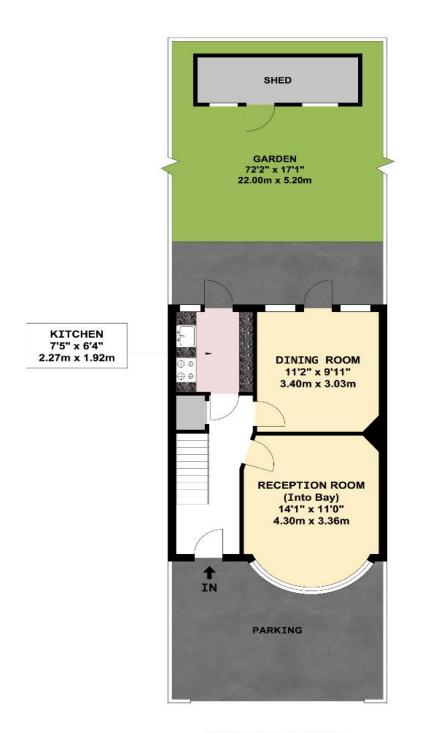

- \* GAS CENTRAL HEATING \* DOUBLE GLAZING \*
- \* TWO RECEPTION ROOMS \* FITTED KITCHEN \*
- \* 72' REAR GARDEN \* OFF-STREET PARKING \*
  - \* NO UPPER CHAIN \*

BATHROOM 5'11" x 5'11" 1.81m x 1.80m

**GROUND FLOOR** 

**FIRST FLOOR** 

APPROX. GROSS INTERNAL FLOOR AREA 790.17 SQ. FT / 73.41 SQ. M

**Council Tax Band D** 

These particulars are issued on the understanding that all negotiations are conducted through Phillips & Co. Whilst every care has been exercised in the preparation of particulars their accuracy is not guaranteed neither do they constitute an offer nor contract.