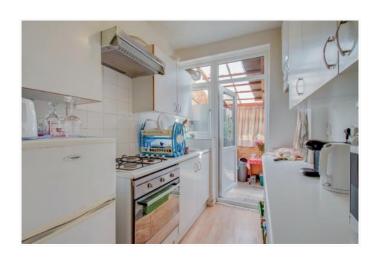

- \* GAS CENTRAL HEATING \* DOUBLE GLAZING \*
- \* TWO RECEPTION ROOMS \* FITTED KITCHEN \*
- \* 72' REAR GARDEN \* OFF-STREET PARKING \*
  - \* NO UPPER CHAIN \*

BATHROOM 5'11" x 5'11" 1.81m x 1.80m

**GROUND FLOOR** 