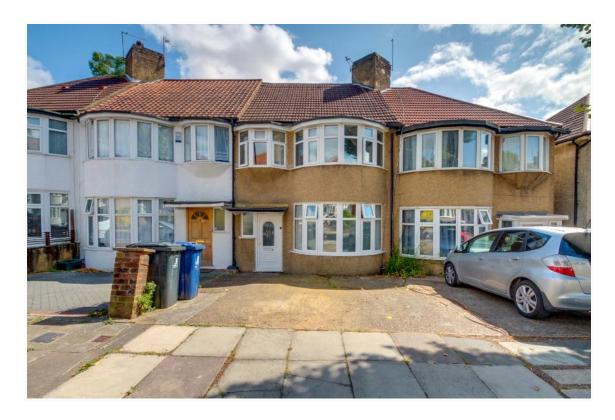

## HORSENDEN CRESCENT GREENFORD UB6 0JE £530,000 Freehold

## THREE BEDROOM HOUSE

The property is located in a popular and convenient residential side road just off the Greenford Road and within a few hundred yards of Sudbury Hill Piccadilly Line zone 4 station, local shops, 92 and H17 bus routes. Horsenden Primary School, 487 bus route and Horsenden Hill open space are all within approximately ½ mile.

- \* GAS CENTRAL HEATING \* DOUBLE GLAZING \*
- \* TWO RECEPTION ROOMS \* FITTED KITCHEN \*
- \* 72' REAR GARDEN \* OFF-STREET PARKING \*
  - \* NO UPPER CHAIN \*

BATHROOM 5'11" x 5'11" 1.81m x 1.80m

**GROUND FLOOR** 