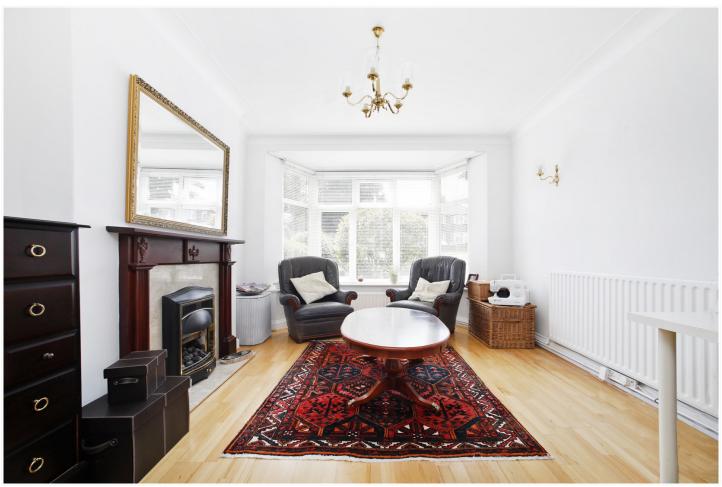

## \* FULL WIDTH REAR EXTENSION \*

- \* GAS CENTRAL HEATING \* DOUBLE GLAZING \* GROUND FLOOR CLOAKROOM/WC \*
- \* TWO INTERCOMMUNICATING RECEPTION ROOMS \* FITTED KITCHEN/DINING ROOM \*
  - \* GARAGE VIA OWN DRIVE WITH ADDITIONAL AMPLE PARKING \*
    - \* WELL CARED FOR REAR GARDEN \* NO UPPER CHAIN \*