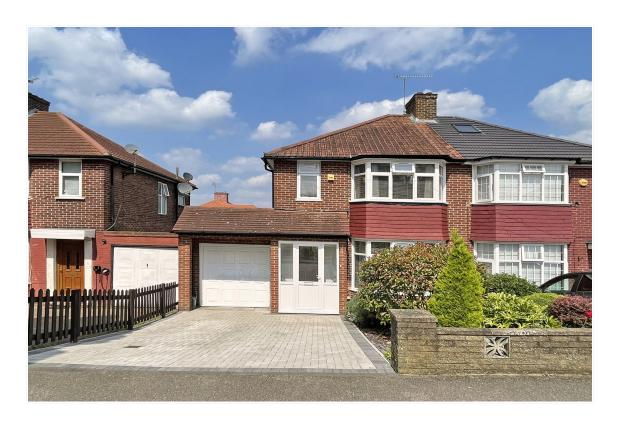

## WHITTON AVENUE EAST GREENFORD UB6 0PU £685,000 Freehold

## ATTRACTIVE EXTENDED AND VERY WELL PRESENTED THREE BEDROOM SEMI-DETACHED HOUSE

Constructed during the 1930s, the property is located within  $\frac{1}{4}$  mile of Sudbury Town Piccadilly Station, Horsenden Hill open space and golf course and is on the H17 and 487 bus routes. Horsenden Primary School is within  $\frac{3}{4}$  mile.

## \* FULL WIDTH REAR EXTENSION \*

- \* GAS CENTRAL HEATING \* DOUBLE GLAZING \* GROUND FLOOR CLOAKROOM/WC \*
- \* TWO INTERCOMMUNICATING RECEPTION ROOMS \* FITTED KITCHEN/DINING ROOM \*
  - \* GARAGE VIA OWN DRIVE WITH ADDITIONAL AMPLE PARKING \*
    - \* WELL CARED FOR REAR GARDEN \* NO UPPER CHAIN \*