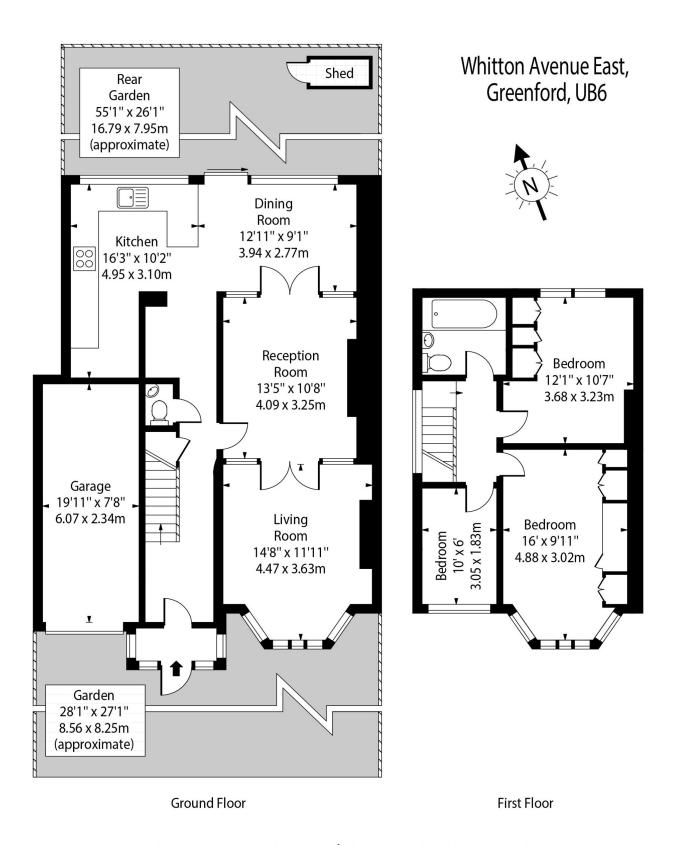

## \* FULL WIDTH REAR EXTENSION \*

- \* GAS CENTRAL HEATING \* DOUBLE GLAZING \* GROUND FLOOR CLOAKROOM/WC \*
- \* TWO INTERCOMMUNICATING RECEPTION ROOMS \* FITTED KITCHEN/DINING ROOM \*
  - \* GARAGE VIA OWN DRIVE WITH ADDITIONAL AMPLE PARKING \*
    - \* WELL CARED FOR REAR GARDEN \* NO UPPER CHAIN \*

Approx Gross Internal Area 1375 Sq Ft - 127.74 Sq M

(Including Garage & Excluding Shed) COUNCIL TAX BAND E

These particulars are issued on the understanding that all negotiations are conducted through Phillips & Co. Whilst every care has been exercised in the preparation of particulars their accuracy is not guaranteed neither do they constitute an offer nor contract.