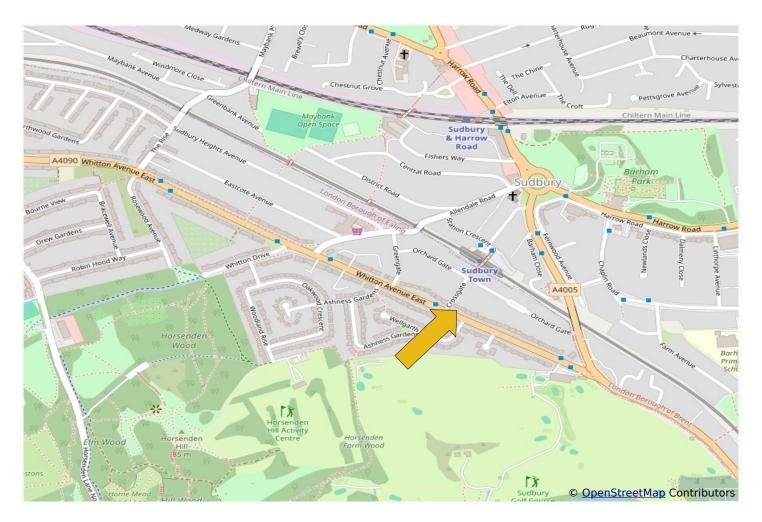

## ATTRACTIVE EXTENDED AND VERY WELL PRESENTED THREE BEDROOM SEMI-DETACHED HOUSE

Constructed during the 1930s, the property is located within  $\frac{1}{4}$  mile of Sudbury Town Piccadilly Station, Horsenden Hill open space and golf course and is on the H17 and 487 bus routes. Horsenden Primary School is within  $\frac{3}{4}$  mile.