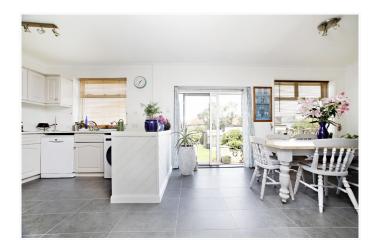

## \* FULL WIDTH REAR EXTENSION \*

- \* GAS CENTRAL HEATING \* DOUBLE GLAZING \* GROUND FLOOR CLOAKROOM/WC \*
- \* TWO INTERCOMMUNICATING RECEPTION ROOMS \* FITTED KITCHEN/DINING ROOM \*
  - \* GARAGE VIA OWN DRIVE WITH ADDITIONAL AMPLE PARKING \*
    - \* WELL CARED FOR REAR GARDEN \* NO UPPER CHAIN \*