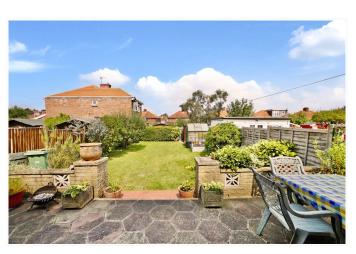

## \* FULL WIDTH REAR EXTENSION \*

- \* GAS CENTRAL HEATING \* DOUBLE GLAZING \* GROUND FLOOR CLOAKROOM/WC \*
- \* TWO INTERCOMMUNICATING RECEPTION ROOMS \* FITTED KITCHEN/DINING ROOM \*
  - \* GARAGE VIA OWN DRIVE WITH ADDITIONAL AMPLE PARKING \*
    - \* WELL CARED FOR REAR GARDEN \* NO UPPER CHAIN \*