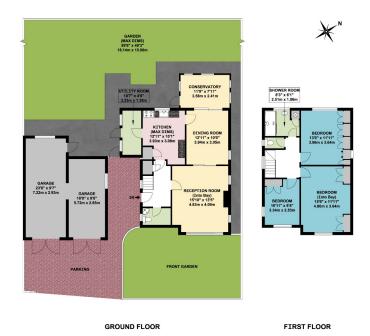

- \* POTENTIAL DEVELOPMENT OPPORTUNITY \*
- \* TWO INTERCONNECTING RECEPTION ROOMS \*
  - \* SPACIOUS KITCHEN/BREAKFAST ROOM \*
  - \* UTILITY ROOM \* GROUND FLOOR W.C. \*
- \* 59' X 49' REAR GARDEN \* OWN DRIVE TO TWIN GARAGES \*
  - \* NO UPPER CHAIN \*

APPROX. GROSS INTERNAL FLOOR AREA 1216.32 SQ. FT / 113.00 SQ. M
APPROX. GROSS INTERNAL FLOOR AREA INCLUDING THE CONSERVATORY 1309.10 SQ. FT / 121.62 SQ. M

COUNCIL TAX BAND F

These particulars are issued on the understanding that all negotiations are conducted through Phillips & Co. Whilst every care has been exercised in the preparation of particulars their accuracy is not guaranteed neither do they constitute an offer nor contract.