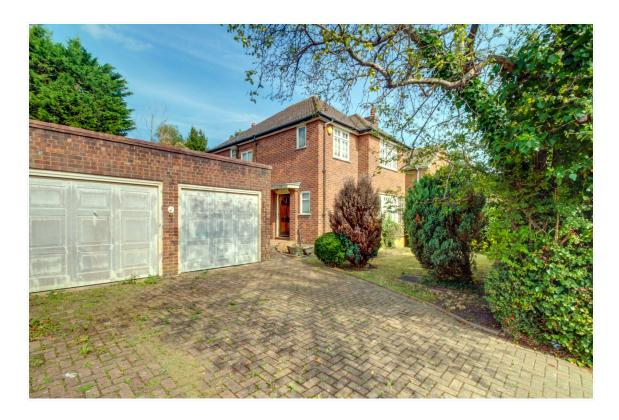

## WOOD END ROAD, HARROW, HA1 3PW £850,000 Freehold

## UNIMPROVED DETACHED THREE BEDROOM HOUSE ON A LARGE PLOT

Constructed during the 1950s, the property benefits from being in a residential location less than ½ mile from Sudbury Hill Piccadilly Line zone 4 station, Sudbury Hill Chiltern Branch Line station, local shops, 92 and H17 bus routes..

- \* POTENTIAL DEVELOPMENT OPPORTUNITY \*
- \* TWO INTERCONNECTING RECEPTION ROOMS \*
  - \* SPACIOUS KITCHEN/BREAKFAST ROOM \*
  - \* UTILITY ROOM \* GROUND FLOOR W.C. \*
- \* 59' X 49' REAR GARDEN \* OWN DRIVE TO TWIN GARAGES \*
  - \* NO UPPER CHAIN \*