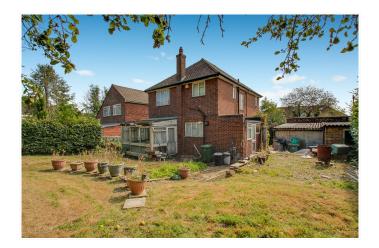

- \* POTENTIAL DEVELOPMENT OPPORTUNITY \*
- \* TWO INTERCONNECTING RECEPTION ROOMS \*
  - \* SPACIOUS KITCHEN/BREAKFAST ROOM \*
  - \* UTILITY ROOM \* GROUND FLOOR W.C. \*
- \* 59' X 49' REAR GARDEN \* OWN DRIVE TO TWIN GARAGES \*
  - \* NO UPPER CHAIN \*