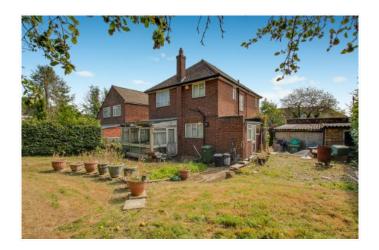

- \* POTENTIAL DEVELOPMENT OPPORTUNITY \*
- \* TWO INTERCONNECTING RECEPTION ROOMS \*
  - \* SPACIOUS KITCHEN/BREAKFAST ROOM \*
  - \* UTILITY ROOM \* GROUND FLOOR W.C. \*
- \* 59' X 49' REAR GARDEN \* OWN DRIVE TO TWIN GARAGES \*
  - \* NO UPPER CHAIN \*