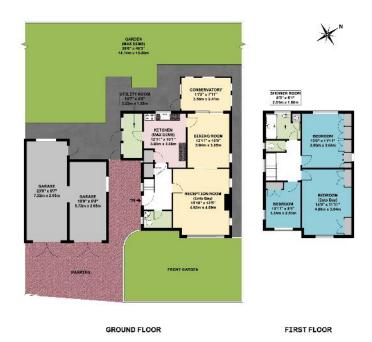

- \* POTENTIAL DEVELOPMENT OPPORTUNITY \*
- \* TWO INTERCONNECTING RECEPTION ROOMS \*
  - \* SPACIOUS KITCHEN/BREAKFAST ROOM \*
  - \* UTILITY ROOM \* GROUND FLOOR W.C. \*
- \* 59' X 49' REAR GARDEN \* OWN DRIVE TO TWIN GARAGES \*
  - \* NO UPPER CHAIN \*

APPROX. GROSS INTERNAL FLOOR AREA 1216.32 SQ. FT / 113.00 SQ. M
APPROX. GROSS INTERNAL FLOOR AREA INCLUDING THE CONSERVATORY 1309.10 SQ. FT / 121.62 SQ. M

**COUNCIL TAX BAND F** 

These particulars are issued on the understanding that all negotiations are conducted through Phillips & Co. Whilst every care has been exercised in the preparation of particulars their accuracy is not guaranteed neither do they constitute an offer nor contract.