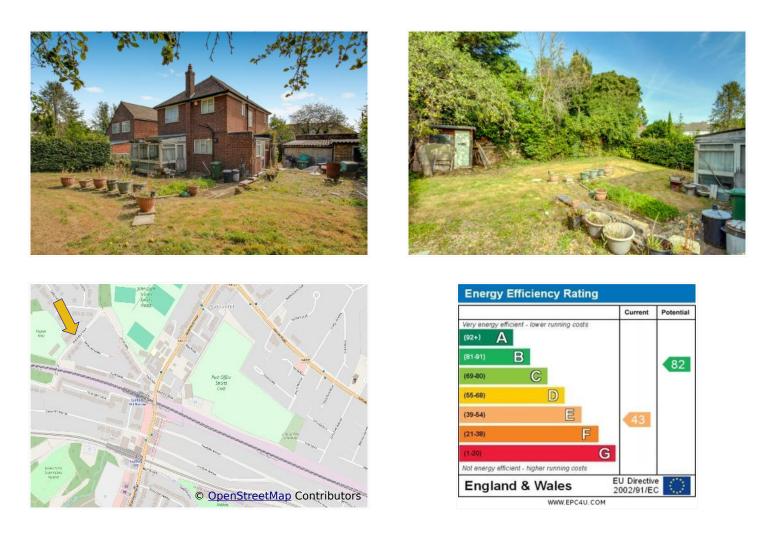

- \* POTENTIAL DEVELOPMENT OPPORTUNITY \*
- **\* TWO INTERCONNECTING RECEPTION ROOMS \*** 
  - \* SPACIOUS KITCHEN/BREAKFAST ROOM \*
  - \* UTILITY ROOM \* GROUND FLOOR W.C. \*
- \* 59' X 49' REAR GARDEN \* OWN DRIVE TO TWIN GARAGES \*

\* NO UPPER CHAIN \*

COUNCIL TAX BAND F

These particulars are issued on the understanding that all negotiations are conducted through Phillips & Co. Whilst every care has been exercised in the preparation of particulars their accuracy is not guaranteed neither do they constitute an offer nor contract.