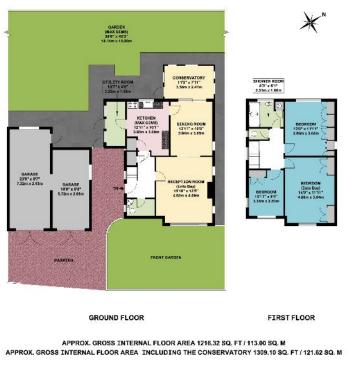

## UNIMPROVED DETACHED THREE BEDROOM HOUSE ON A LARGE PLOT

Constructed during the 1930s, the property benefits from being in a residential location less than <sup>1</sup>/<sub>2</sub> mile from Sudbury Hill Piccadilly Line zone 4 station, Sudbury Hill Chiltern Branch Line station, local shops, 92 and H17 bus routes..

- \* POTENTIAL DEVELOPMENT OPPORTUNITY \*
- **\* TWO INTERCONNECTING RECEPTION ROOMS \*** 
  - \* SPACIOUS KITCHEN/BREAKFAST ROOM \*
  - \* UTILITY ROOM \* GROUND FLOOR W.C. \*
- \* 59' X 49' REAR GARDEN \* OWN DRIVE TO TWIN GARAGES \*