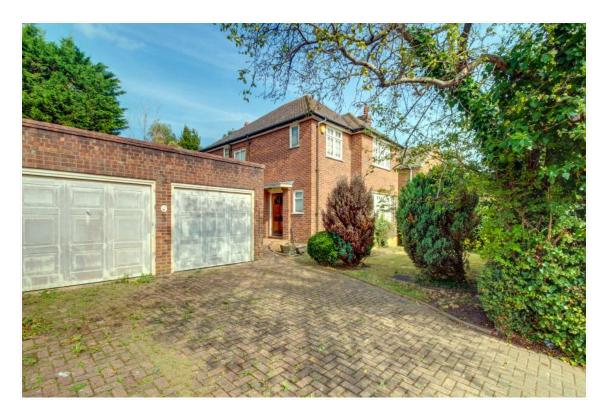

## WOOD END ROAD, HARROW, HA1 3PW £875,000 Freehold

## UNIMPROVED DETACHED THREE BEDROOM HOUSE ON A LARGE PLOT

Constructed during the 1930s, the property benefits from being in a residential location less than <sup>1</sup>/<sub>2</sub> mile from Sudbury Hill Piccadilly Line zone 4 station, Sudbury Hill Chiltern Branch Line station, local shops, 92 and H17 bus routes..

- \* POTENTIAL DEVELOPMENT OPPORTUNITY \*
- **\* TWO INTERCONNECTING RECEPTION ROOMS \*** 
  - \* SPACIOUS KITCHEN/BREAKFAST ROOM \*
  - \* UTILITY ROOM \* GROUND FLOOR W.C. \*
- \* 59' X 49' REAR GARDEN \* OWN DRIVE TO TWIN GARAGES \*