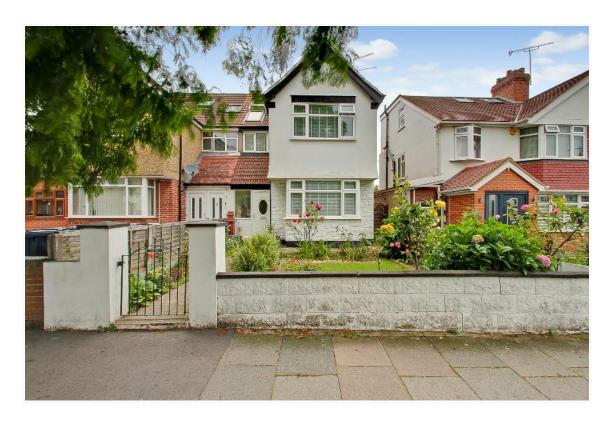

## WHITTON AVENUE WEST GREENFORD UB6 0EE £725,000 Freehold

## EXTENSIVELY EXTENDED AND BEAUTIFULLY PRESENTED FOUR BEDROOM SEMI-DETACHED HOUSE

Located on the north side of Whitton Avenue West the property is approximately ½ mile from Sudbury Hill Piccadilly Line (zone 4) station, local shopping facilities at either Oldfield Circus or Sudbury Hill, as well as 487, H17 & 92 bus routes. The property is within ¼ mile of Wood End and Greenwood Primary Schools.

- \* GAS CENTRAL HEATING \* DOUBLE GLAZING \*
- \* SUPERB FULLY FITTED KITCHEN/DINING ROOM \*
- \* UTILITY ROOM \* GROUND FLOOR CLOAKROOM/WC \*
- \* EN-SUITE SHOWER ROOM/WC TO FOURTH BEDROOM LOFT CONVERSION \*
  - \* 65' REAR GARDEN \* COVERED PARKING AT REAR \*