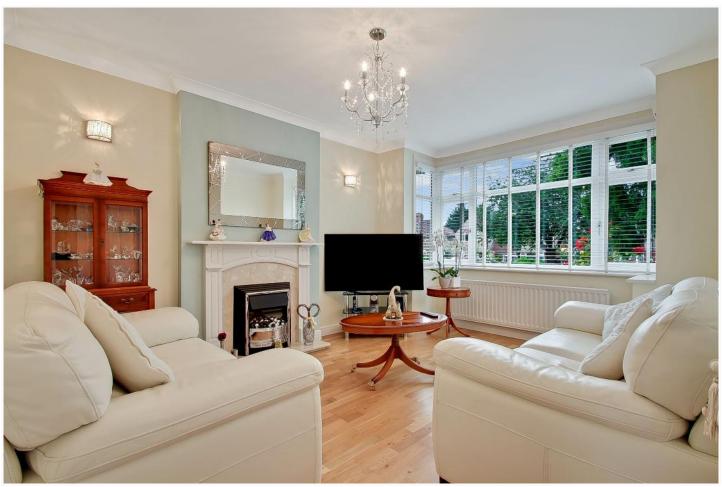

- \* GAS CENTRAL HEATING \* DOUBLE GLAZING \*
- \* SUPERB FULLY FITTED KITCHEN/DINING ROOM \*
- \* UTILITY ROOM \* GROUND FLOOR CLOAKROOM/WC \*
- \* EN-SUITE SHOWER ROOM/WC TO FOURTH BEDROOM LOFT CONVERSION \*
  - \* 65' REAR GARDEN \* COVERED PARKING AT REAR \*