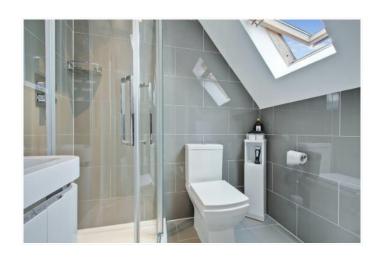

- \* GAS CENTRAL HEATING \* DOUBLE GLAZING \*
- \* SUPERB FULLY FITTED KITCHEN/DINING ROOM \*
- \* UTILITY ROOM \* GROUND FLOOR CLOAKROOM/WC \*
- \* EN-SUITE SHOWER ROOM/WC TO FOURTH BEDROOM LOFT CONVERSION \*
  - \* 65' REAR GARDEN \* COVERED PARKING AT REAR \*