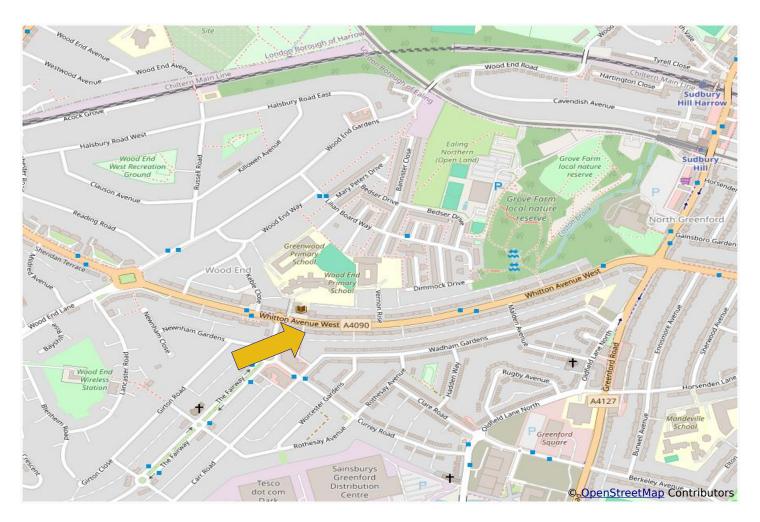

## EXTENSIVELY EXTENDED AND BEAUTIFULLY PRESENTED FOUR BEDROOM SEMI-DETACHED HOUSE

Located on the north side of Whitton Avenue West the property is approximately ½ mile from Sudbury Hill Piccadilly Line (zone 4) station, local shopping facilities at either Oldfield Circus or Sudbury Hill, as well as 487, H17 & 92 bus routes. The property is within ¼ mile of Wood End and Greenwood Primary Schools.