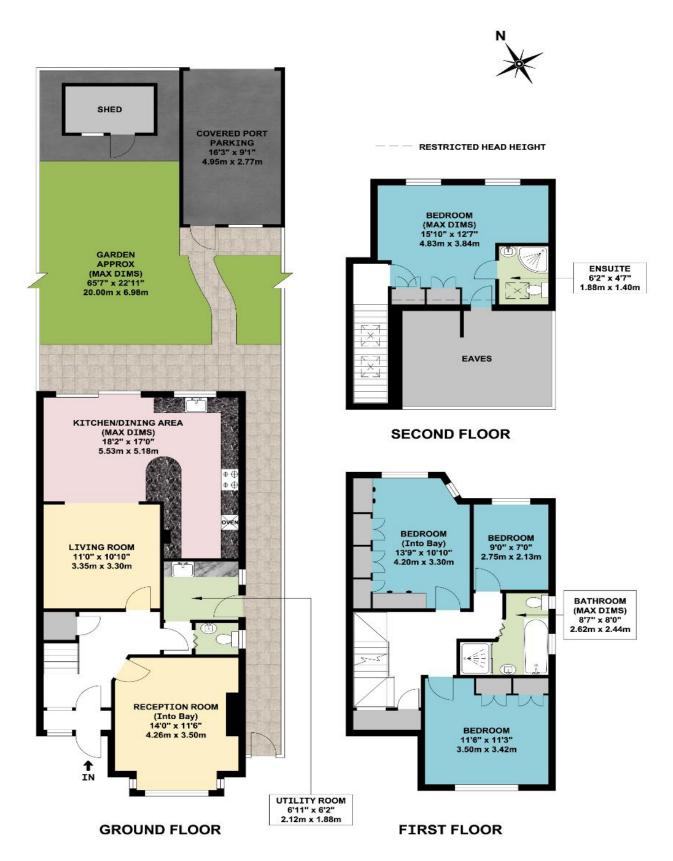

- \* GAS CENTRAL HEATING \* DOUBLE GLAZING \*
- \* SUPERB FULLY FITTED KITCHEN/DINING ROOM \*
- \* UTILITY ROOM \* GROUND FLOOR CLOAKROOM/WC \*
- \* EN-SUITE SHOWER ROOM/WC TO FOURTH BEDROOM LOFT CONVERSION \*
  - \* 65' REAR GARDEN \* COVERED PARKING AT REAR \*

APPROX. GROSS INTERNAL FLOOR AREA 1465.72 SQ. FT / 136.17 SQ. M