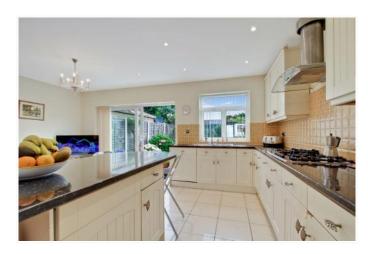

- \* GAS CENTRAL HEATING \* DOUBLE GLAZING \*
- \* SUPERB FULLY FITTED KITCHEN/DINING ROOM \*
- \* UTILITY ROOM \* GROUND FLOOR CLOAKROOM/WC \*
- \* EN-SUITE SHOWER ROOM/WC TO FOURTH BEDROOM LOFT CONVERSION \*
  - \* 65' REAR GARDEN \* COVERED PARKING AT REAR \*