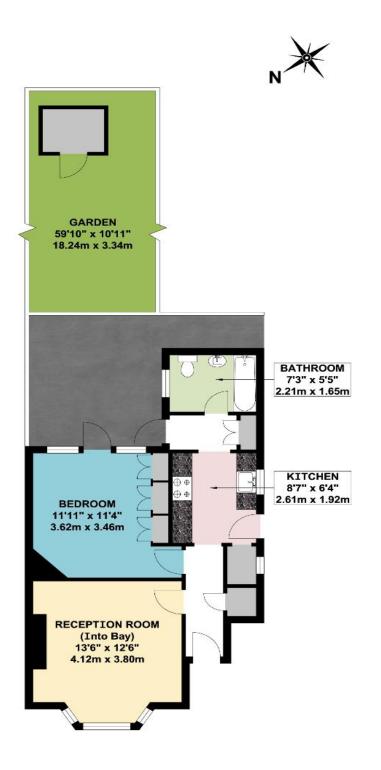

## GROUND FLOOR FLAT

APPROX. GROSS INTERNAL FLOOR AREA 484.37 SQ. FT / 45.00 SQ. M

**Council Tax Band B** 

These particulars are issued on the understanding that all negotiations are conducted through Phillips & Co. Whilst every care has been exercised in the preparation of particulars their accuracy is not guaranteed neither do they constitute an offer nor contract.