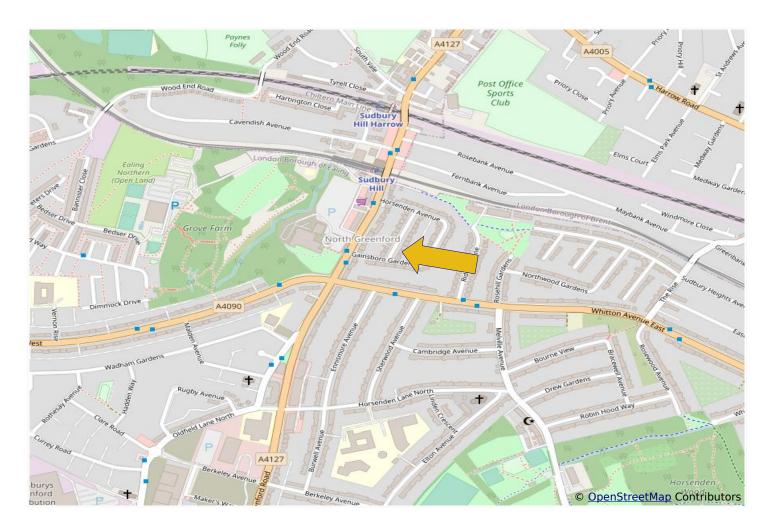

## VERY WELL PRESENTED GROUND FLOOR ONE BEDROOM CONVERSION FLAT

The property is located in a convenient residential position a few hundred yards from Sudbury Hill Piccadilly Line Zone 4 Station, local shopping facilities, 92 and H17 bus routes. Sudbury Hill & Harrow Chiltern Line Station is within ¼ mile and the property is approximately ¼ mile from Horsenden Hill Open Space