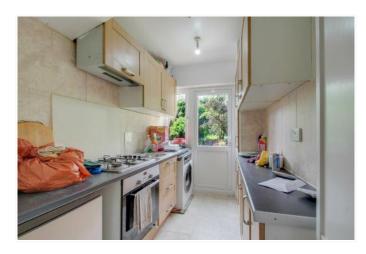

Horsenden Primary School and Horsenden Hill open space are within approximately ¼ mile.

- \* GAS CENTRAL HEATING \* DOUBLE GLAZING \*
- \* TWO RECEPTION ROOMS \* FITTED KITCHEN \*
- \* 93' REAR GARDEN \* OFF-STREET PARKING \*