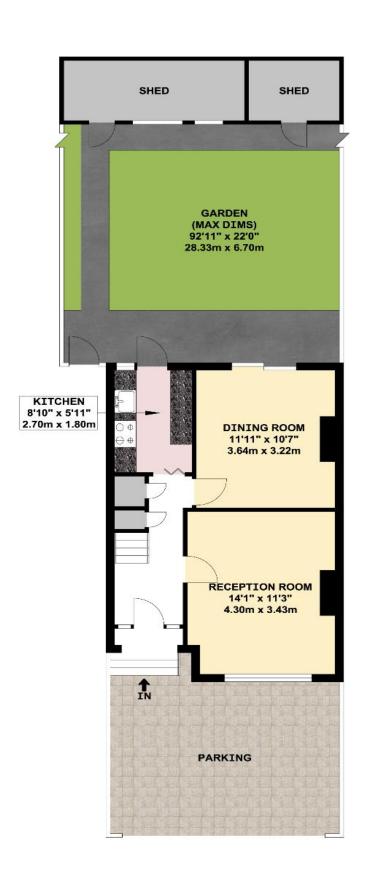

Horsenden Primary School and Horsenden Hill open space are within approximately ¼ mile.

- \* GAS CENTRAL HEATING \* DOUBLE GLAZING \*
- \* TWO RECEPTION ROOMS \* FITTED KITCHEN \*
- \* 93' REAR GARDEN \* OFF-STREET PARKING \*

\* NO UPPER CHAIN \*

BATHROOM 6'4" x 5'7" 1.94m x 1.70m

APPROX. GROSS INTERNAL FLOOR AREA 864.55 SQ. FT / 80.32 SQ. M

COUNCIL TAX BAND
D

These particulars are issued on the understanding that all negotiations are conducted through Phillips & Co. Whilst every care has been exercised in the preparation of particulars their accuracy is not guaranteed neither do they constitute an offer nor contract.