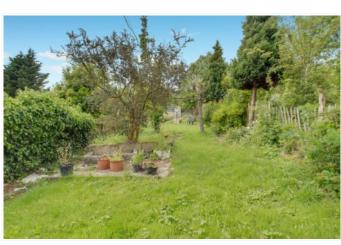

Horsenden Primary School and Horsenden Hill open space are within approximately ¼ mile.

- \* GAS CENTRAL HEATING \* DOUBLE GLAZING \*
- \* TWO RECEPTION ROOMS \* FITTED KITCHEN \*
- \* 93' REAR GARDEN \* OFF-STREET PARKING \*