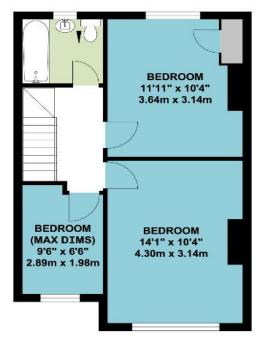

\* NO UPPER CHAIN \*

BATHROOM 6'4" x 5'7" 1.94m x 1.70m

APPROX. GROSS INTERNAL FLOOR AREA 864.55 SQ. FT / 80.32 SQ. M

COUNCIL TAX BAND
D

These particulars are issued on the understanding that all negotiations are conducted through Phillips & Co. Whilst every care has been exercised in the preparation of particulars their accuracy is not guaranteed neither do they constitute an offer nor contract.