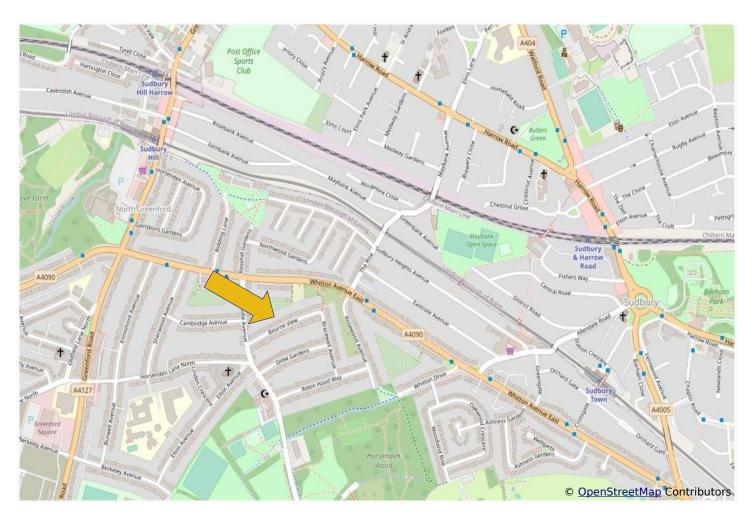

## ATTRACTIVE THREE BEDROOM END TERRACE HOUSE

Constructed during the 1930s the property is located in a residential side road about ½ mile from Sudbury Hill Piccadilly Line station, Sudbury & Harrow Chiltern Branch Line station, local shops and buses.

Horsenden Primary School and Horsenden Hill open space are within approximately ¼ mile.

- \* GAS CENTRAL HEATING \* DOUBLE GLAZING \*
- \* TWO RECEPTION ROOMS \* FITTED KITCHEN \*
- \* 93' REAR GARDEN \* OFF-STREET PARKING \*