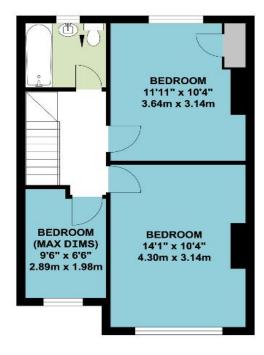

## PHILLIPS & CO

Estate Agents, Chartered Surveyors & Valuers



020 8864 5678 www.phillipsco.co.uk 1279 Greenford Road Greenford, UB6 0HY

### **BOURNE VIEW GREENFORD UB6 7QS £535,000 Freehold**



### ATTRACTIVE THREE BEDROOM END TERRACE HOUSE

Constructed during the 1930s the property is located in a residential side road about ½ mile from Sudbury Hill Piccadilly Line station, Sudbury & Harrow Chiltern Branch Line station, local shops and buses.

Horsenden Primary School and Horsenden Hill open space are within approximately ¼ mile.

- \* GAS CENTRAL HEATING \* DOUBLE GLAZING \*
- \* TWO RECEPTION ROOMS \* FITTED KITCHEN \*
- \* 93' REAR GARDEN \* OFF-STREET PARKING \*
  - \* NO UPPER CHAIN \*























BATHROOM 6'4" x 5'7" 1.94m x 1.70m



#### APPROX. GROSS INTERNAL FLOOR AREA 864.55 SQ. FT / 80.32 SQ. M

# COUNCIL TAX BAND D

These particulars are issued on the understanding that all negotiations are conducted through Phillips & Co. Whilst every care has been exercised in the preparation of particulars their accuracy is not guaranteed neither do they constitute an offer nor contract.