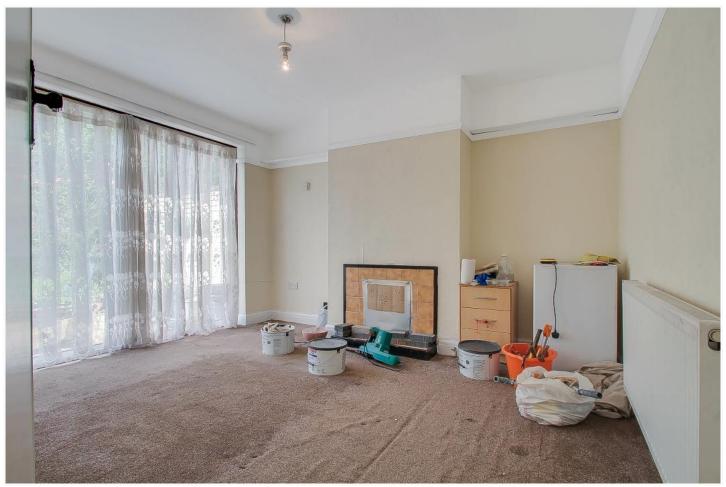

Horsenden Primary School and Horsenden Hill open space are within approximately ¼ mile.

- \* GAS CENTRAL HEATING \* DOUBLE GLAZING \*
- \* TWO RECEPTION ROOMS \* FITTED KITCHEN \*
- \* 93' REAR GARDEN \* OFF-STREET PARKING \*
  - \* NO UPPER CHAIN \*