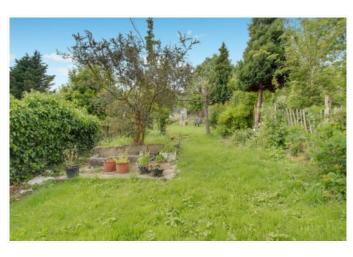

Horsenden Primary School and Horsenden Hill open space are within approximately ¼ mile.

- \* GAS CENTRAL HEATING \* DOUBLE GLAZING \*
- \* TWO RECEPTION ROOMS \* FITTED KITCHEN \*
- \* 93' REAR GARDEN \* OFF-STREET PARKING \*
  - \* NO UPPER CHAIN \*