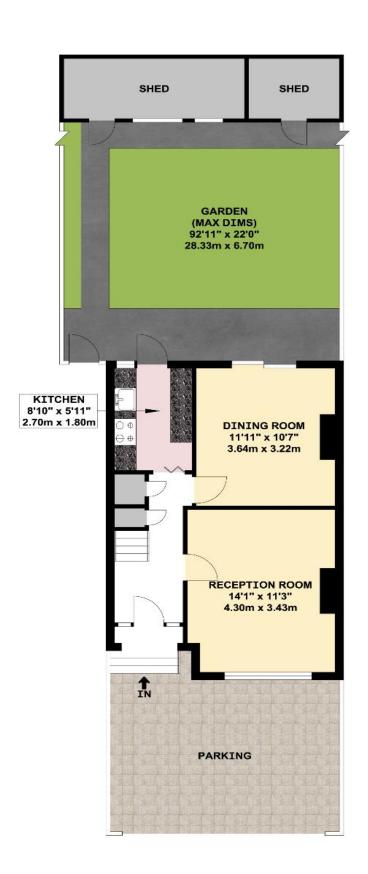

## PHILLIPS & CO

Estate Agents, Chartered Surveyors & Valuers



020 8864 5678 www.phillipsco.co.uk 1279 Greenford Road Greenford, UB6 0HY

### **BOURNE VIEW GREENFORD UB6 7QS £535,000 Freehold**



### ATTRACTIVE THREE BEDROOM END TERRACE HOUSE

Constructed during the 1930s the property is located in a residential side road about ½ mile from Sudbury Hill Piccadilly Line station, Sudbury & Harrow Chiltern Branch Line station, local shops and buses.

Horsenden Primary School and Horsenden Hill open space are within approximately ¼ mile.

- \* GAS CENTRAL HEATING \* DOUBLE GLAZING \*
- \* TWO RECEPTION ROOMS \* FITTED KITCHEN \*
- \* 93' REAR GARDEN \* OFF-STREET PARKING \*
  - \* NO UPPER CHAIN \*























BATHROOM 6'4" x 5'7" 1.94m x 1.70m



#### APPROX. GROSS INTERNAL FLOOR AREA 864.55 SQ. FT / 80.32 SQ. M

# COUNCIL TAX BAND D

These particulars are issued on the understanding that all negotiations are conducted through Phillips & Co. Whilst every care has been exercised in the preparation of particulars their accuracy is not guaranteed neither do they constitute an offer nor contract.