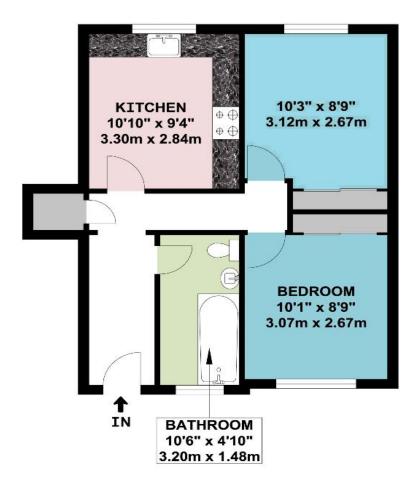

#### APPROX. GROSS INTERNAL FLOOR AREA 454.02 SQ. FT / 42.18 SQ. M

COUNCIL TAX BAND B

These particulars are issued on the understanding that all negotiations are conducted through Phillips & Co. Whilst every care has been exercised in the preparation of particulars their accuracy is not guaranteed neither do they constitute an offer nor contract.