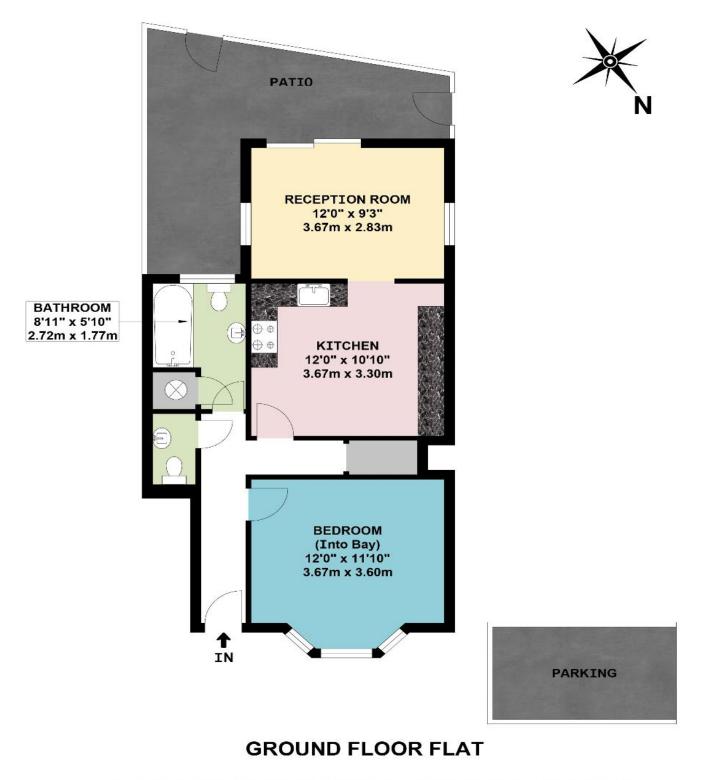

## **GROUND FLOOR ONE BEDROOM MAISONETTE**

Located approximately ¼ mile from Greenford Central Line (Zone 4) and Overground Station as well as local shops, 105 and 92 bus routes, this conversion maisonette is about ½ mile from access to the A40 Western Avenue and the Westway Cross multiple shopping centre.

## APPROX. GROSS INTERNAL FLOOR AREA 529.15 SQ. FT / 49.16 SQ. M

COUNCIL TAX BAND B

These particulars are issued on the understanding that all negotiations are conducted through Phillips & Co. Whilst every care has been exercised in the preparation of particulars their accuracy is not guaranteed neither do they constitute an offer nor contract.