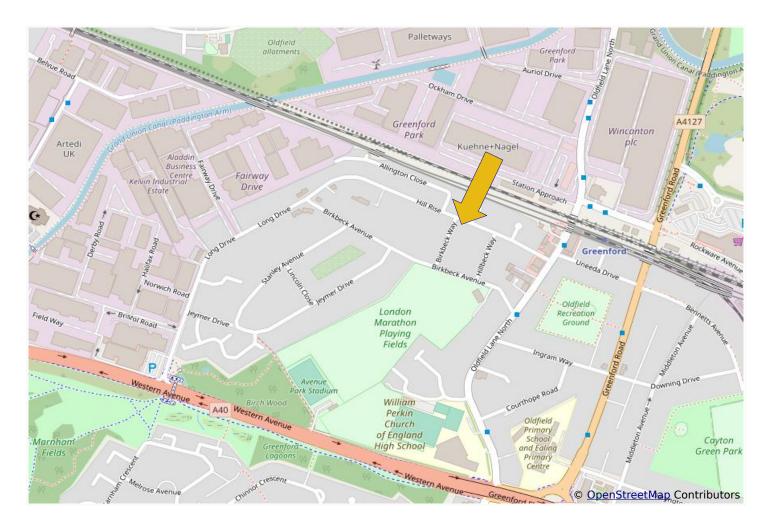

## **GROUND FLOOR ONE BEDROOM MAISONETTE**

Located approximately ¼ mile from Greenford Central Line (Zone 4) and Overground Station as well as local shops, 105 and 92 bus routes, this conversion maisonette is about ½ mile from access to the A40 Western Avenue and the Westway Cross multiple shopping centre.