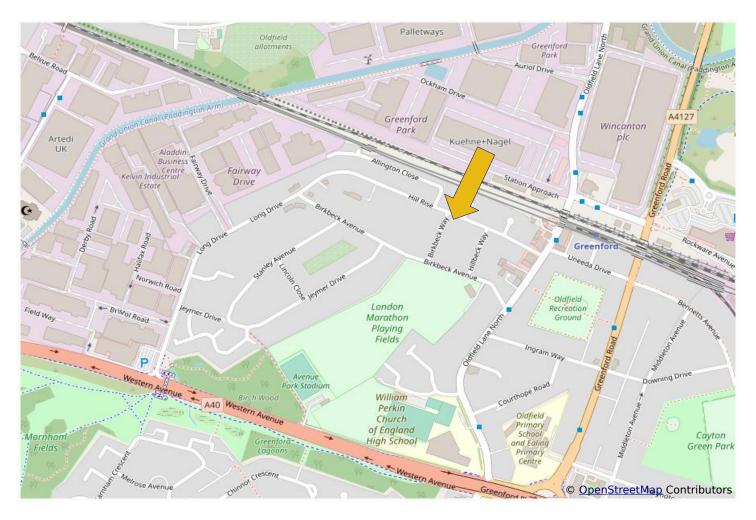

#### **GROUND FLOOR ONE BEDROOM MAISONETTE**

Located approximately ¼ mile from Greenford Central Line (Zone 4) and Overground Station as well as local shops, 105 and 92 bus routes, this conversion maisonette is about ½ mile from access to the A40 Western Avenue and the Westway Cross multiple shopping centre.