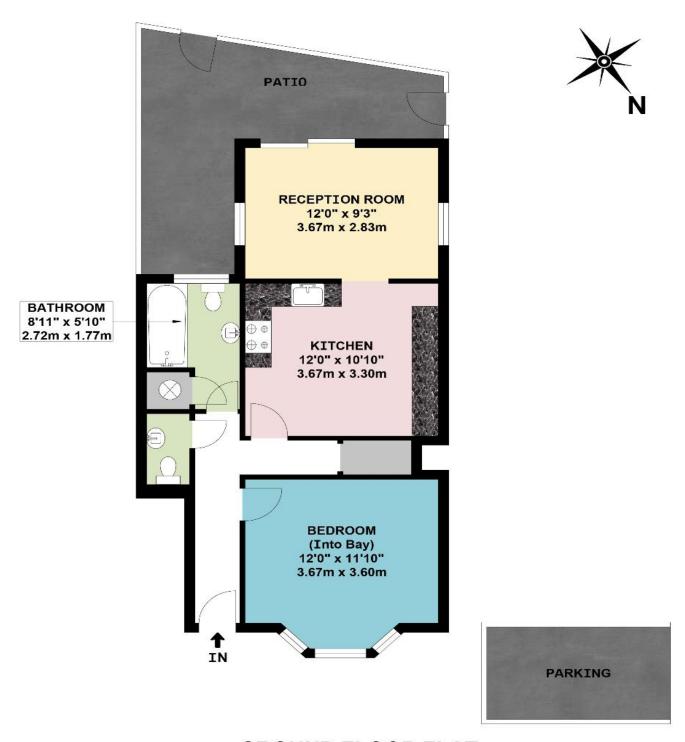

#### **GROUND FLOOR ONE BEDROOM MAISONETTE**

Located approximately ¼ mile from Greenford Central Line (Zone 4) and Overground Station as well as local shops, 105 and 92 bus routes, this conversion maisonette is about ½ mile from access to the A40 Western Avenue and the Westway Cross multiple shopping centre.

#### **GROUND FLOOR FLAT**

APPROX. GROSS INTERNAL FLOOR AREA 529.15 SQ. FT / 49.16 SQ. M