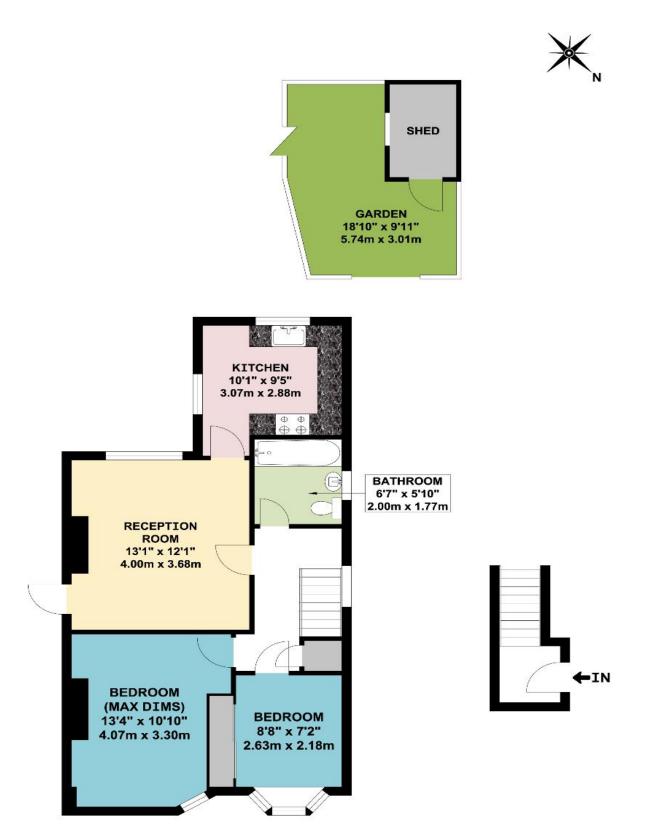

## **Lease Information**

The property is held on Leasehold Tenure for a term of 125 years from 29<sup>th</sup> September 1986 at a ground rent of £50 p.a.

FIRST FLOOR FLAT

APPROX. GROSS INTERNAL FLOOR AREA 597.82 SQ. FT / 55.54 SQ. M