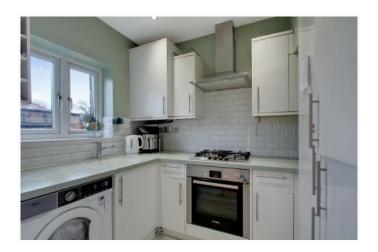

\* GAS CENTRAL HEATING \* DOUBLE GLAZING \*

\* MODERN FITTED KITCHEN \*

\* 27' THROUGH LOUNGE \* RE-FITTED BATHROOM/WC \*

\* GARAGE \* NO UPPER CHAIN \*

**GROUND FLOOR** 

FIRST FLOOR