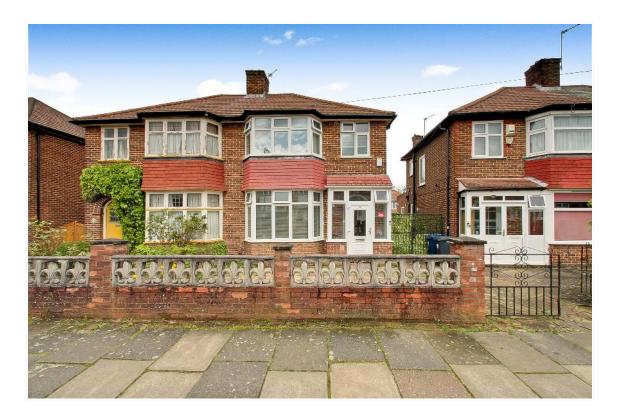

# OAKWOOD CRESCENT GREENFORD UB6 0RF £625,000 Freehold

## ATTRACTIVE AND VERY WELL PRESENTED THREE BEDROOM SEMI-DETACHED HOUSE

An excellent example of one of the very popular 1930s John Laing built houses located in a quiet residential position a few hundred yards from Horsenden open space and golf courses and  $\frac{1}{4}$  mile from Sudbury Town Piccadilly Line zone 4 station H17 and 487 bus routes as well as local shopping and recreational facilities are all within  $\frac{1}{4}$  mile.

\* GAS CENTRAL HEATING \* DOUBLE GLAZING \*

\* MODERN FITTED KITCHEN \*

\* 27' THROUGH LOUNGE \* RE-FITTED BATHROOM/WC \*

\* GARAGE \* NO UPPER CHAIN \*

**GROUND FLOOR** 

FIRST FLOOR