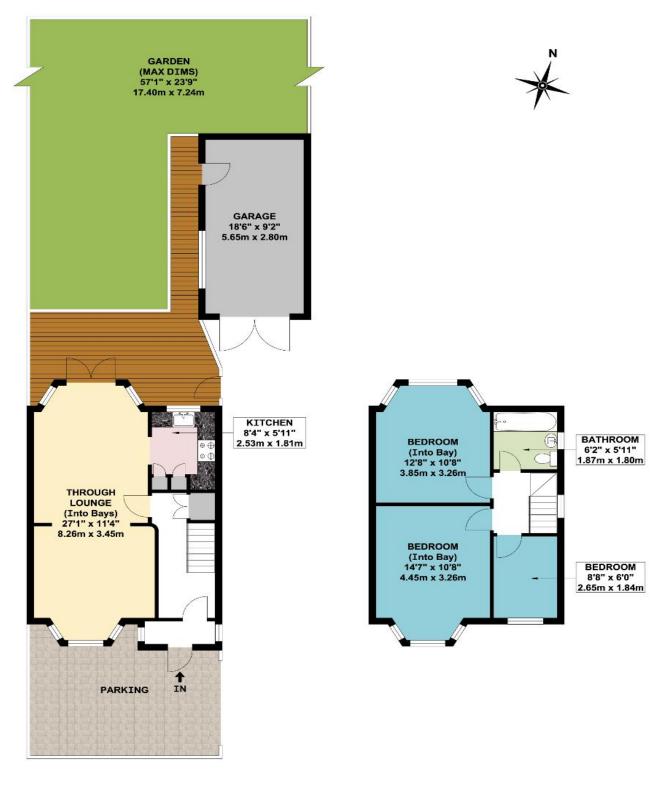

\* GAS CENTRAL HEATING \* DOUBLE GLAZING \*

\* MODERN FITTED KITCHEN \*

\* 27' THROUGH LOUNGE \* RE-FITTED BATHROOM/WC \*

\* GARAGE \* NO UPPER CHAIN \*

**GROUND FLOOR** 

FIRST FLOOR

#### APPROX. GROSS INTERNAL FLOOR AREA 843.78 SQ. FT / 78.39 SQ. M