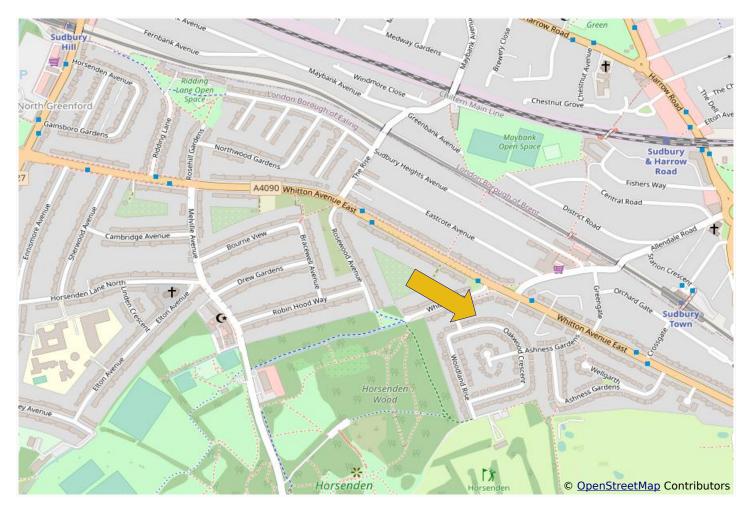

## ATTRACTIVE AND VERY WELL PRESENTED THREE BEDROOM SEMI-DETACHED HOUSE

An excellent example of one of the very popular 1930s John Laing built houses located in a quiet residential position a few hundred yards from Horsenden open space and golf courses and  $\frac{1}{4}$  mile from Sudbury Town Piccadilly Line zone 4 station H17 and 487 bus routes as well as local shopping and recreational facilities are all within  $\frac{1}{4}$  mile.