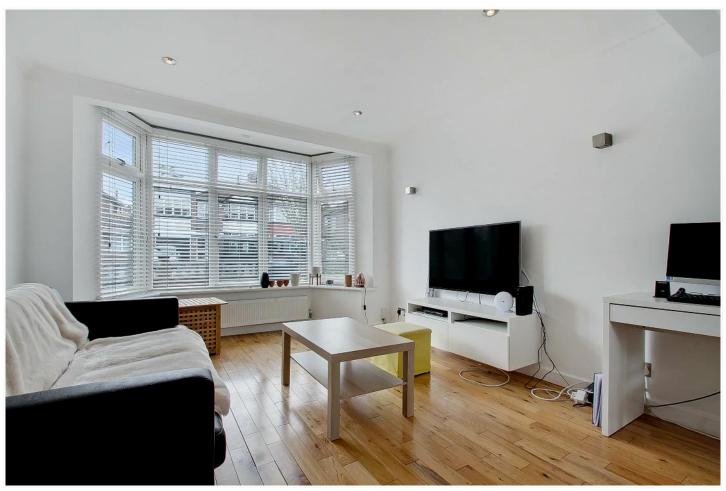

\* GAS CENTRAL HEATING \* DOUBLE GLAZING \*

\* MODERN FITTED KITCHEN \*

\* 27' THROUGH LOUNGE \* RE-FITTED BATHROOM/WC \*

\* GARAGE \* NO UPPER CHAIN \*

**GROUND FLOOR** 

FIRST FLOOR