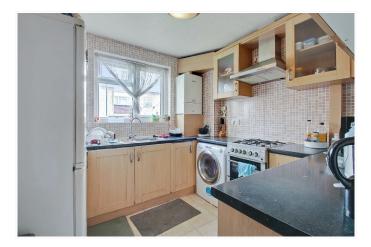

\* 24' RECEPTION ROOM \*

- \* 900+ YEARS REMAINING ON THE LEASE \* SHARE OF FREEHOLD \*
  - \* GAS CENTRAL HEATING \* DOUBLE GLAZING \*
    - \* GARAGE IN BLOCK \*
    - \* NO UPPER CHAIN \*