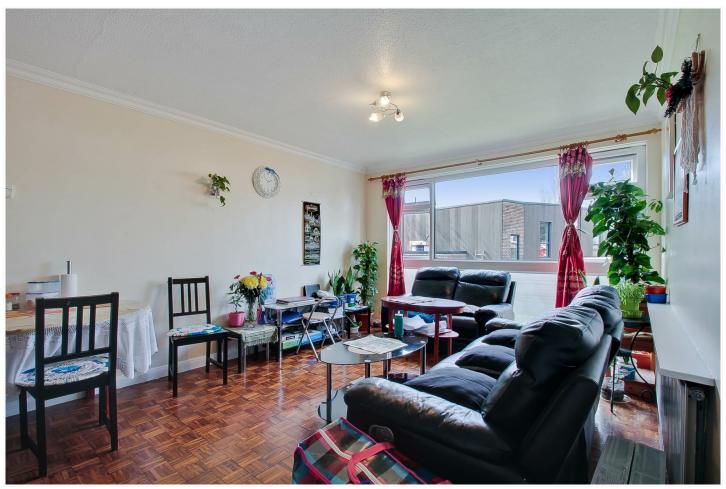

\* 24' RECEPTION ROOM \*

- \* 900+ YEARS REMAINING ON THE LEASE \* SHARE OF FREEHOLD \*
  - \* GAS CENTRAL HEATING \* DOUBLE GLAZING \*
    - \* GARAGE IN BLOCK \*
    - \* NO UPPER CHAIN \*