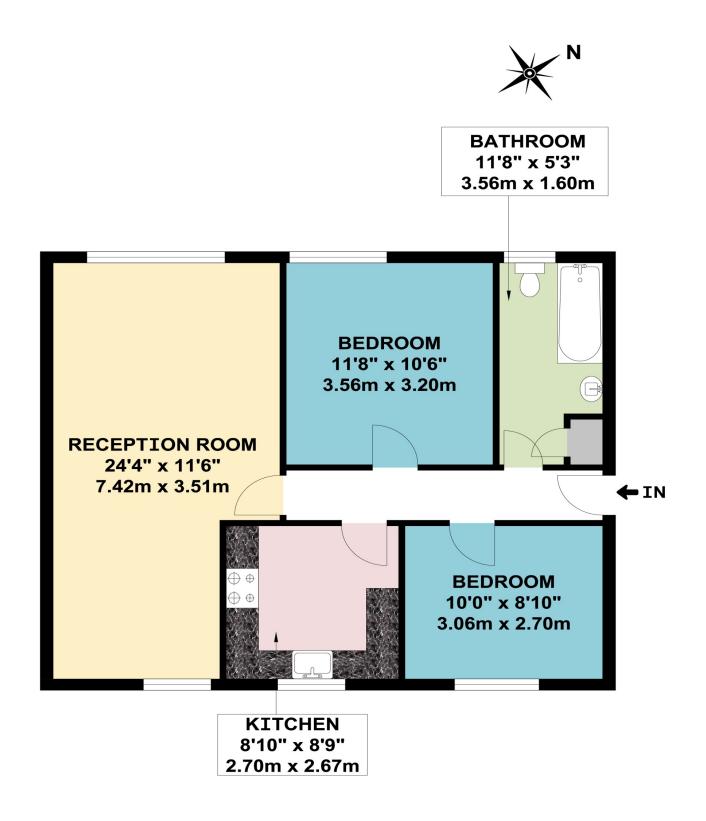

### FIRST FLOOR FLAT

## APPROX. GROSS INTERNAL FLOOR AREA 682.86 SQ. FT / 63.44 SQ. M COUNCIL TAX BAND C

These particulars are issued on the understanding that all negotiations are conducted through Phillips & Co. Whilst every care has been exercised in the preparation of particulars their accuracy is not guaranteed neither do they constitute an offer nor contract.