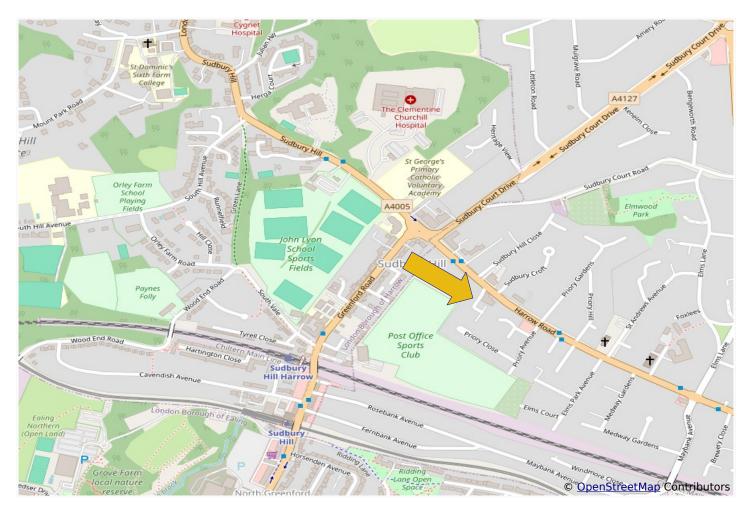

#### WELL PRESENTED PURPOSE BUILT FIRST FLOOR TWO BEDROOM FLAT

The property is located in a residential position about ½ mile from Sudbury Town Piccadilly Line (zone 4) station and just over ¼ mile from Sudbury and Harrow Chiltern Branch Line station. 92 and H17 bus routes are within approximately ¼ mile together with local shops and open spaces.