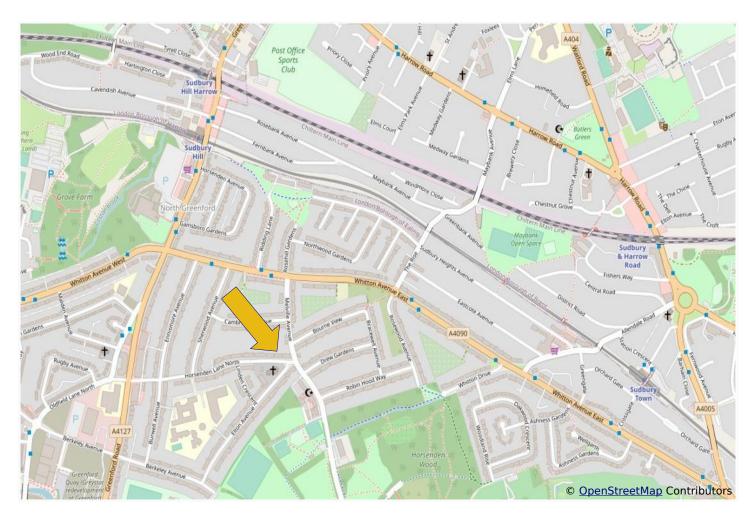

## EXTENDED IMPROVED & VERY WELL PRESENTED THREE BEDROOM HOUSE

Constructed during the 1930s the property is located in an excellent residential position a few hundred yards from Horsenden Primary School. Sudbury Hill Piccadilly Line and Greenford Central Line (zone 4) stations are within approximately  $\frac{1}{2}$  mile. H17, 487 & 92 bus routes are all within approximately  $\frac{1}{4}$  mile together with local shopping and recreational facilities.