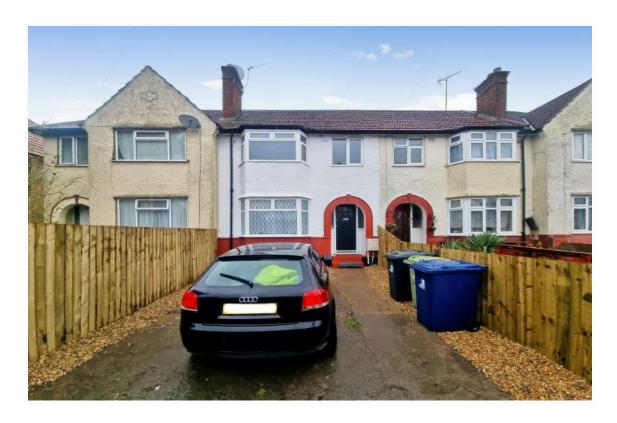

# HORSENDEN LANE NORTH GREENFORD UB6 0PF £540,000 Freehold

## EXTENDED IMPROVED & VERY WELL PRESENTED THREE BEDROOM HOUSE

Constructed during the 1930s the property is located in an excellent residential position a few hundred yards from Horsenden Primary School. Sudbury Hill Piccadilly Line and Greenford Central Line (zone 4) stations are within approximately  $\frac{1}{2}$  mile. H17, 487 & 92 bus routes are all within approximately  $\frac{1}{4}$  mile together with local shopping and recreational facilities.

- \* GAS CENTRAL HEATING \* DOUBLE GLAZING \*
- \* RECENTLY UPGRADED AND RE-DECORATED THROUGHOUT \*
  - \* ADDITIONAL GROUND FLOOR BATHROOM/WC \*
    - \* PATIO GARDEN \* OFF-STREET PARKING \*
      - \* NO UPPER CHAIN \*