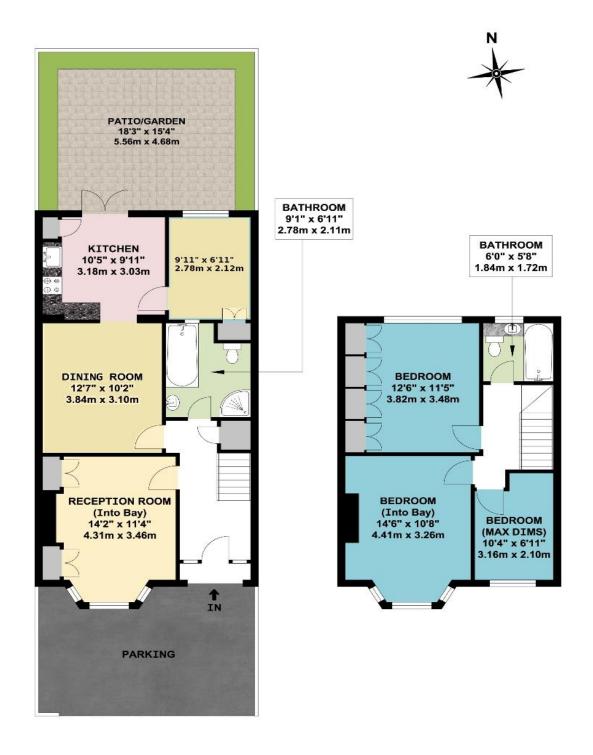

**GROUND FLOOR** 

FIRST FLOOR

### APPROX. GROSS INTERNAL FLOOR AREA 1108.68 SQ. FT / 103.00 SQ. M