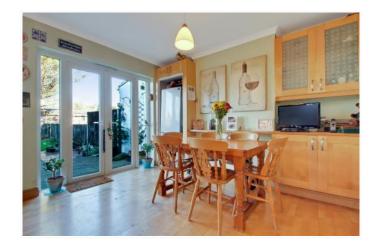

- \* GAS CENTRAL HEATING \* DOUBLE GLAZING \*
- \* LOFT BEDROOM WITH EN-SUITE SHOWER ROOM \*
  - \* OPEN PLAN KITCHEN & DINING ROOM \*
  - \* 105' WELL MAINTAINED REAR GARDEN \*
    - \* OFF STREET PARKING \*