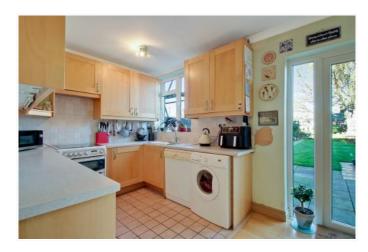

- \* GAS CENTRAL HEATING \* DOUBLE GLAZING \*
- \* LOFT BEDROOM WITH EN-SUITE SHOWER ROOM \*
  - \* OPEN PLAN KITCHEN & DINING ROOM \*
  - \* 105' WELL MAINTAINED REAR GARDEN \*
    - \* OFF STREET PARKING \*