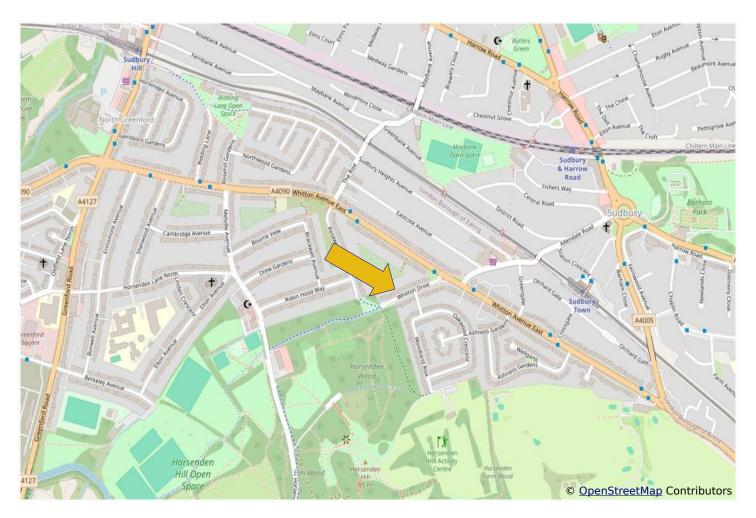

## VERY WELL PRESENTED AND CARED FOR FOUR BEDROOM MID TERRACE HOUSE

Constructed during the 1930s, the property is located in an excellent residential position approximately ¼ mile from Sudbury town Piccadilly Line Station and within a few hundred yards of Horsenden Hill open space and golf courses. Horsenden Hill primary school is within approximately ¾ mile and the property is a few hundred yards from H17 and 487 bus routes.