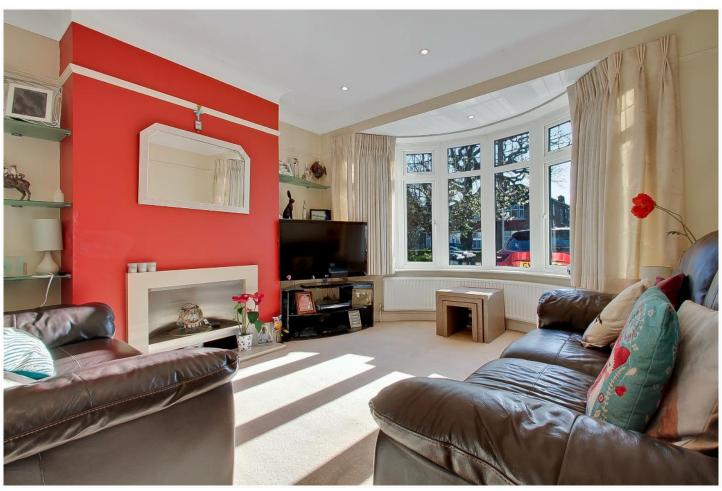

- \* GAS CENTRAL HEATING \* DOUBLE GLAZING \*
- \* LOFT BEDROOM WITH EN-SUITE SHOWER ROOM \*
  - \* OPEN PLAN KITCHEN & DINING ROOM \*
  - \* 105' WELL MAINTAINED REAR GARDEN \*
    - \* OFF STREET PARKING \*