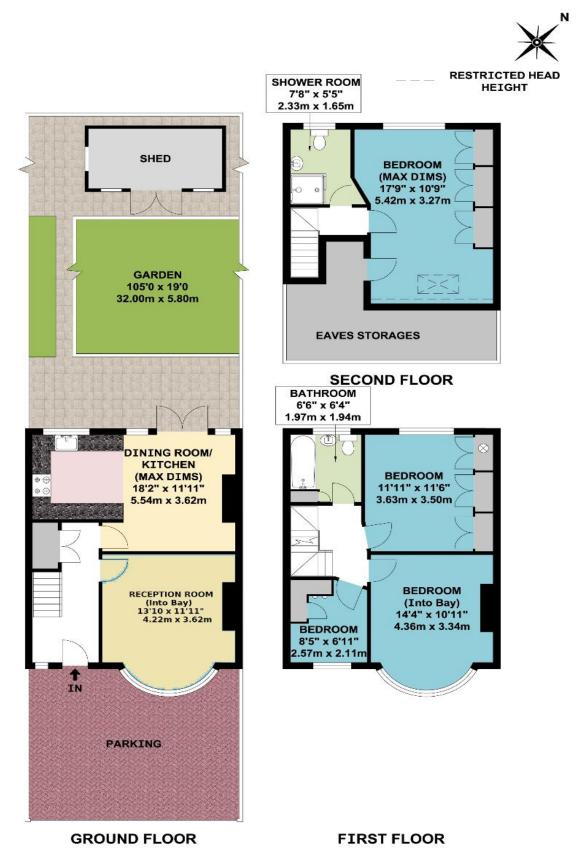

s



020 8864 5678 www.phillipsco.co.uk 1279 Greenford Road Greenford, UB6 0HY

## WHITTON DRIVE, GREENFORD, UB6 0QZ £639,950 Freehold



## VERY WELL PRESENTED AND CARED FOR FOUR BEDROOM MID TERRACE HOUSE

Constructed during the 1930s, the property is located in an excellent residential position approximately ¼ mile from Sudbury town Piccadilly Line Station and within a few hundred yards of Horsenden Hill open space and golf courses. Horsenden Hill primary school is within approximately ¾ mile and the property is a few hundred yards from H17 and 487 bus routes.

- \* GAS CENTRAL HEATING \* DOUBLE GLAZING \*
- \* LOFT BEDROOM WITH EN-SUITE SHOWER ROOM \*
  - \* OPEN PLAN KITCHEN & DINING ROOM \*
  - \* 105' WELL MAINTAINED REAR GARDEN \*
    - \* OFF STREET PARKING \*























APPROX. GROSS INTERNAL FLOOR AREA 1161.96 SQ. FT / 107.95 SQ. M

## **COUNCIL TAX BAND D**

These particulars are issued on the understanding that all negotiations are conducted through Phillips & Co. Whilst every care has been exercised in the preparation of particulars their accuracy is not guaranteed neither do they constitute an offer nor contract.