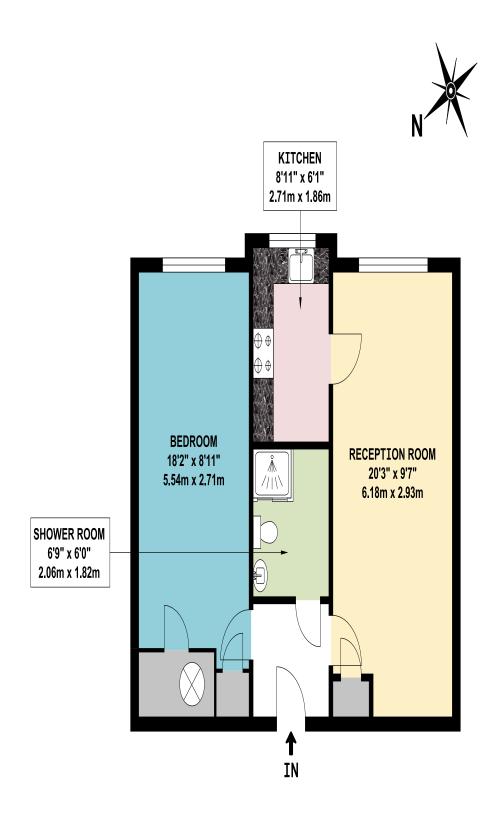

- \* OFF-PEAK ELECTRIC HEATING \*
- \* MINIMUM AGE RESTRICTION OF 60 YEARS \*
- \* ENTRY PHONE SYSTEM \* ASSISTANCE ALARM \* LIFT \*
- \* 20'3 LOUNGE \* 18'3 BEDROOM \* NO UPPER CHAIN \*
- \* PARKING \* COMMUNAL GARDENS \* COUNCIL TAX BAND B \*

### **SECOND FLOOR FLAT**

APPROX. GROSS INTERNAL FLOOR AREA 521.40 SQ. FT / 48.44 SQ. M

These particulars are issued on the understanding that all negotiations are conducted through Phillips & Co. Whilst every care has been exercised in the preparation of particulars their accuracy is not guaranteed neither do they constitute an offer nor contract.