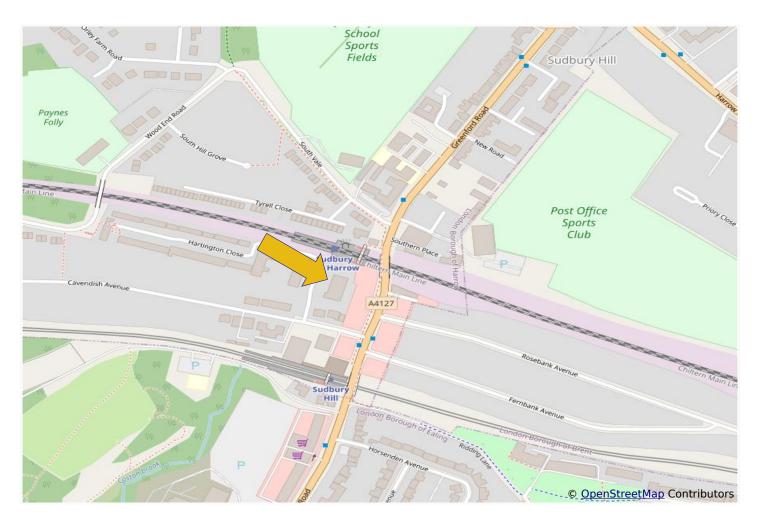

#### ATTRACTIVE SECOND FLOOR ONE BEDROOM RETIREMENT FLAT

The property is located within 1/4 mile of Sudbury Hill and Harrow Chiltern Line Station and just a few hundred yards from Sudbury Hill Piccadilly Line Station, local shopping facilities, 92 and H17 bus routes.