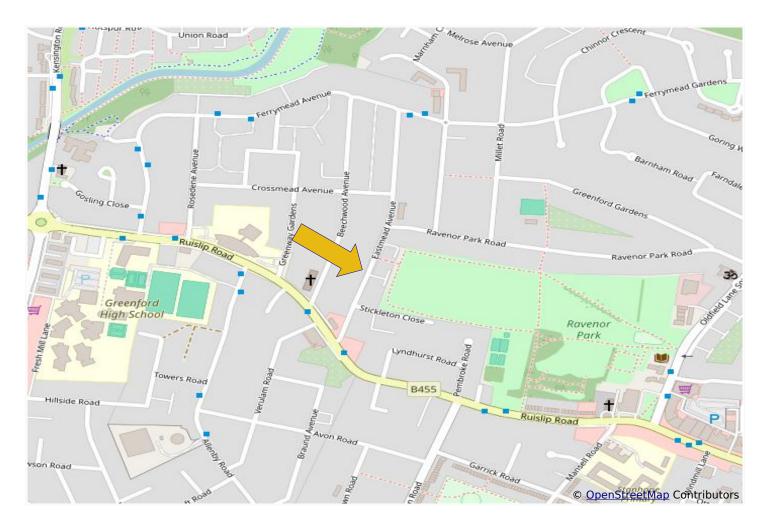

## EXTENDED AND WELL PRESENTED THREE BEDROOM DETACHED BUNGALOW

Built during the inter-war period the property is located in an excellent residential position adjacent to Ravenor Park and a few hundred yards from Greenford High School. Greenford Broadway with its multiple shopping and bus routes is approximately 3/4 mile from the property.