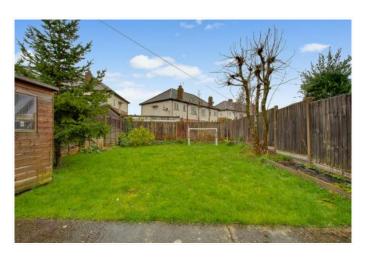

- \* GAS CENTRAL HEATING \* DOUBLE GLAZING \*
  - \* WEST FACING REAR GARDEN \*
    - \* OFF-STREET PARKING \*
      - \* NO UPPER CHAIN \*

APPROX. GROSS INTERNAL FLOOR AREA 855.40 SQ. FT / 79.47 SQ. M