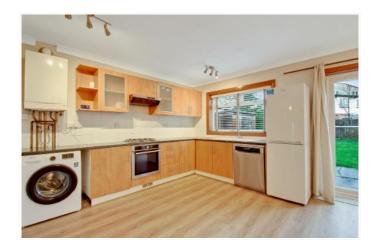

- \* GAS CENTRAL HEATING \* DOUBLE GLAZING \*
  - \* WEST FACING REAR GARDEN \*
    - \* OFF-STREET PARKING \*
      - \* NO UPPER CHAIN \*

APPROX. GROSS INTERNAL FLOOR AREA 855.40 SQ. FT / 79.47 SQ. M