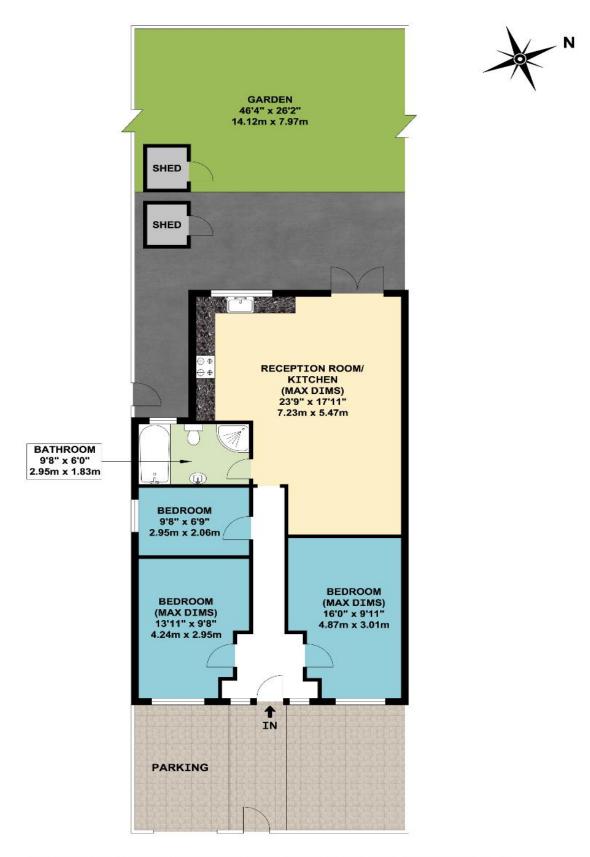

## EXTENDED AND WELL PRESENTED THREE BEDROOM DETACHED BUNGALOW

Built during the inter-war period the property is located in an excellent residential position adjacent to Ravenor Park and a few hundred yards from Greenford High School. Greenford Broadway with its multiple shopping and bus routes is approximately 3/4 mile from the property.

- \* GAS CENTRAL HEATING \* DOUBLE GLAZING \*
  - \* WEST FACING REAR GARDEN \*
    - \* OFF-STREET PARKING \*
      - \* NO UPPER CHAIN \*

APPROX. GROSS INTERNAL FLOOR AREA 855.40 SQ. FT / 79.47 SQ. M