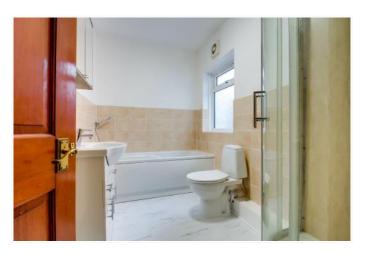

- \* GAS CENTRAL HEATING \* DOUBLE GLAZING \*
  - \* WEST FACING REAR GARDEN \*
    - \* OFF-STREET PARKING \*
      - \* NO UPPER CHAIN \*

APPROX. GROSS INTERNAL FLOOR AREA 855.40 SQ. FT / 79.47 SQ. M