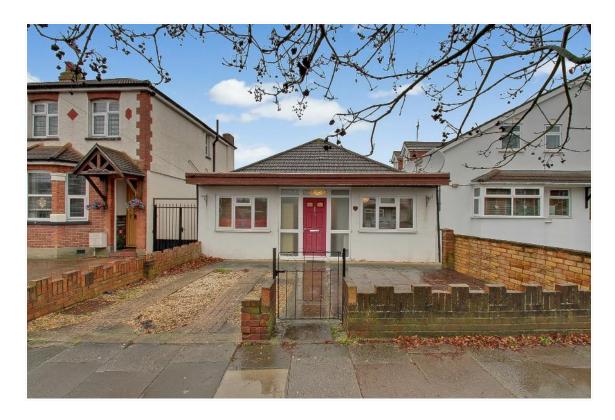

## **EASTMEAD AVENUE GREENFORD UB6 9RF £555,000 Freehold**

## EXTENDED AND WELL PRESENTED THREE BEDROOM DETACHED BUNGALOW

Built during the inter-war period the property is located in an excellent residential position adjacent to Ravenor Park and a few hundred yards from Greenford High School. Greenford Broadway with its multiple shopping and bus routes is approximately 3/4 mile from the property.

- \* GAS CENTRAL HEATING \* DOUBLE GLAZING \*
  - \* WEST FACING REAR GARDEN \*
    - \* OFF-STREET PARKING \*
      - \* NO UPPER CHAIN \*

APPROX. GROSS INTERNAL FLOOR AREA 855.40 SQ. FT / 79.47 SQ. M