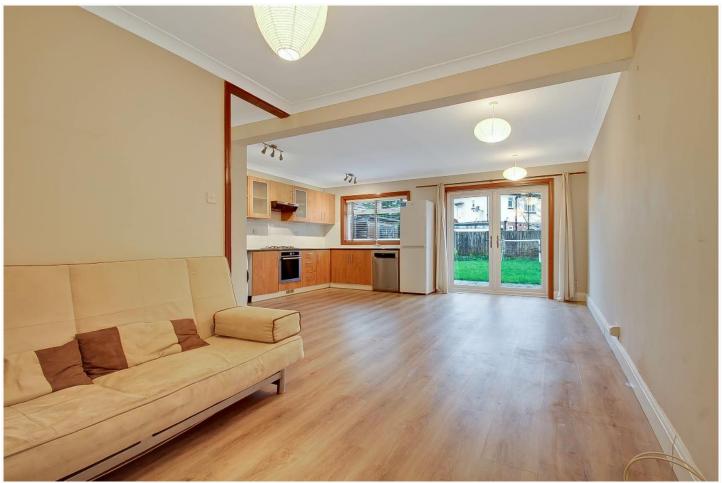

- \* GAS CENTRAL HEATING \* DOUBLE GLAZING \*
  - \* WEST FACING REAR GARDEN \*
    - \* OFF-STREET PARKING \*
      - \* NO UPPER CHAIN \*

APPROX. GROSS INTERNAL FLOOR AREA 855.40 SQ. FT / 79.47 SQ. M