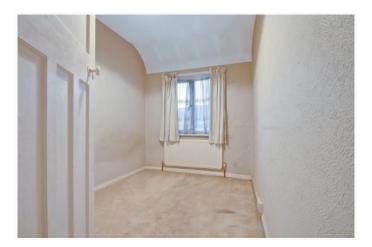

- \* GAS CENTRAL HEATING \* DOUBLE GLAZING \*
  - \* THROUGH LOUNGE \*
- \* 95' REAR GARDEN \* OFF STREET PARKING \*
  - \* NO UPPER CHAIN \*

GROUND FLOOR FIRST FLOOR

APPROX. GROSS INTERNAL FLOOR AREA 927.20 SQ. FT / 86.14 SQ. M