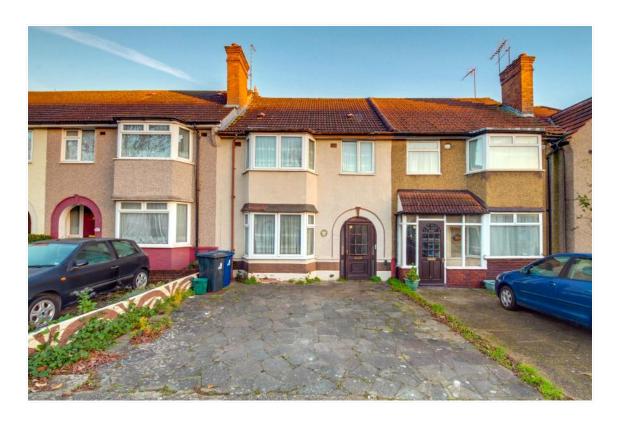

## **ENNISMORE AVENUE, GREENFORD, UB6 0JN £490,000 Freehold**

## THREE BEDROOM MID TERRACE HOUSE

Built in the 1930s the property is located in a residential position less than ½ mile from local shops, 487, 92 & H17 bus routes as well as Sudbury Hill Piccadilly (zone 4) and Sudbury Hill & Harrow Chiltern Line stations. Horsenden Primary School and Horsenden Hill open space are all within approx. ¼ mile.

- \* GAS CENTRAL HEATING \* DOUBLE GLAZING \*
  - \* THROUGH LOUNGE \*
- \* 95' REAR GARDEN \* OFF STREET PARKING \*
  - \* NO UPPER CHAIN \*

GROUND FLOOR FIRST FLOOR

APPROX. GROSS INTERNAL FLOOR AREA 927.20 SQ. FT / 86.14 SQ. M