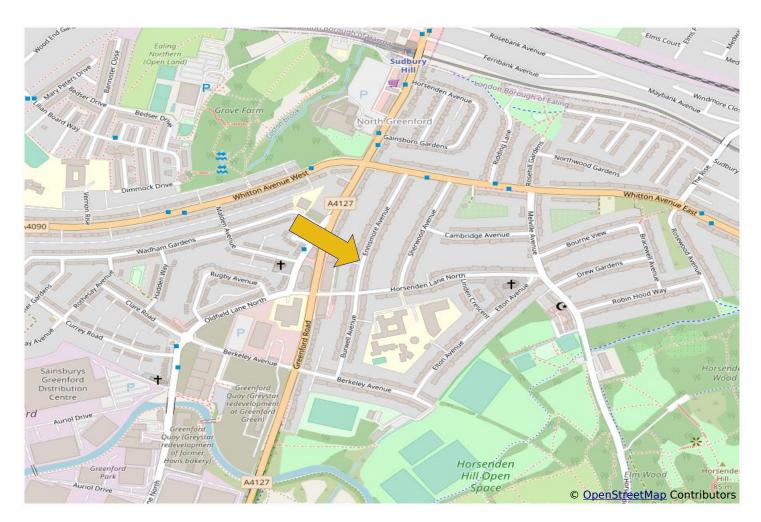

## THREE BEDROOM MID TERRACE HOUSE

Built in the 1930s the property is located in a residential position less than ½ mile from local shops, 487, 92 & H17 bus routes as well as Sudbury Hill Piccadilly (zone 4) and Sudbury Hill & Harrow Chiltern Line stations. Horsenden Primary School and Horsenden Hill open space are all within approx. ¼ mile.