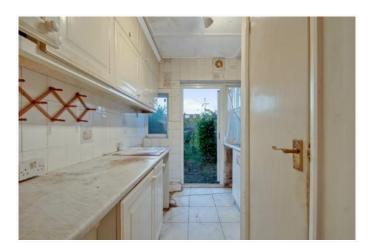

- \* GAS CENTRAL HEATING \* DOUBLE GLAZING \*
  - \* THROUGH LOUNGE \*
- \* 95' REAR GARDEN \* OFF STREET PARKING \*
  - \* NO UPPER CHAIN \*

GROUND FLOOR FIRST FLOOR

APPROX. GROSS INTERNAL FLOOR AREA 927.20 SQ. FT / 86.14 SQ. M