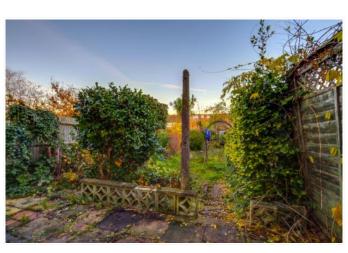

- \* GAS CENTRAL HEATING \* DOUBLE GLAZING \*
  - \* THROUGH LOUNGE \*
- \* 95' REAR GARDEN \* OFF STREET PARKING \*
  - \* NO UPPER CHAIN \*

GROUND FLOOR FIRST FLOOR

APPROX. GROSS INTERNAL FLOOR AREA 927.20 SQ. FT / 86.14 SQ. M