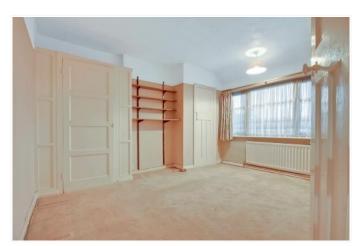

- \* GAS CENTRAL HEATING \* DOUBLE GLAZING \*
  - \* THROUGH LOUNGE \*
- \* 95' REAR GARDEN \* OFF STREET PARKING \*
  - \* NO UPPER CHAIN \*

GROUND FLOOR FIRST FLOOR

APPROX. GROSS INTERNAL FLOOR AREA 927.20 SQ. FT / 86.14 SQ. M