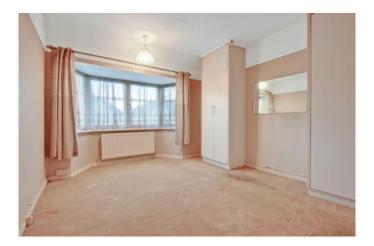

- \* GAS CENTRAL HEATING \* DOUBLE GLAZING \*
  - \* THROUGH LOUNGE \*
- \* 95' REAR GARDEN \* OFF STREET PARKING \*
  - \* NO UPPER CHAIN \*

GROUND FLOOR FIRST FLOOR

APPROX. GROSS INTERNAL FLOOR AREA 927.20 SQ. FT / 86.14 SQ. M