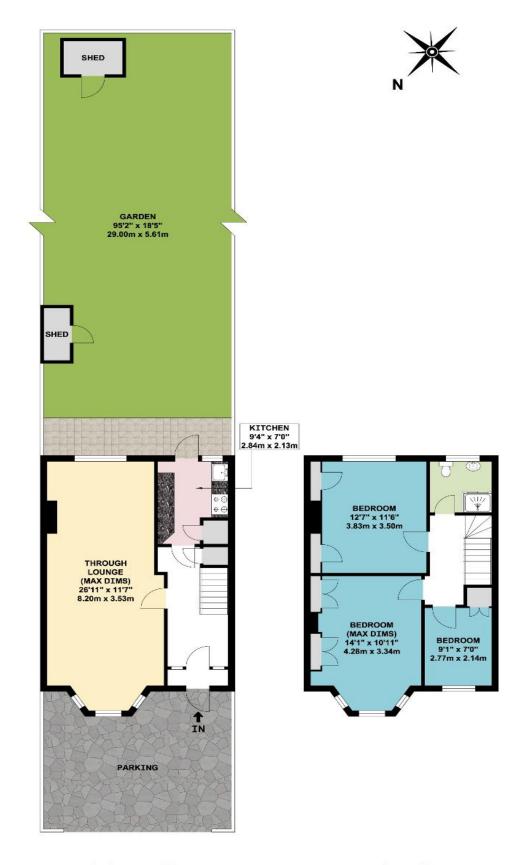

- \* GAS CENTRAL HEATING \* DOUBLE GLAZING \*
  - \* THROUGH LOUNGE \*
- \* 95' REAR GARDEN \* OFF STREET PARKING \*
  - \* NO UPPER CHAIN \*

GROUND FLOOR FIRST FLOOR

APPROX. GROSS INTERNAL FLOOR AREA 927.20 SQ. FT / 86.14 SQ. M