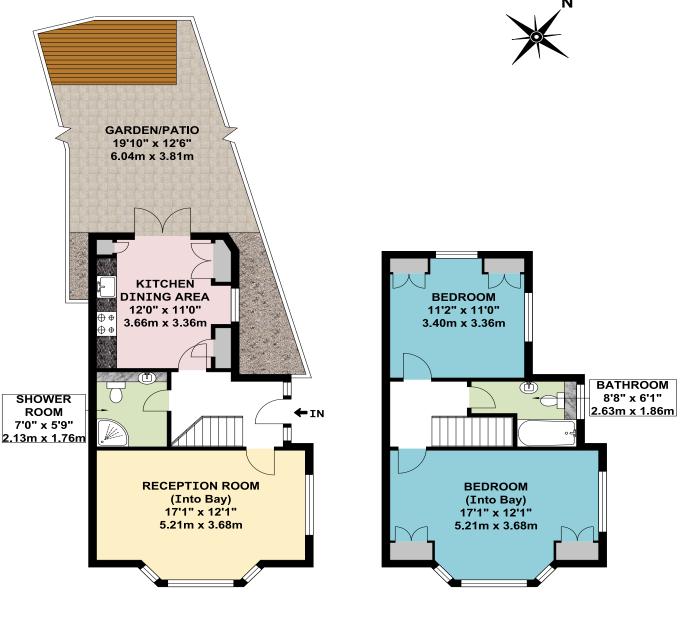

\* GAS CENTRAL HEATING \* DOUBLE GLAZING \*

**\* TWO DOUBLE BEDROOMS \*** 

\* ADDITIONAL GROUND FLOOR SHOWER ROOM/WC \*

\* FITTED KITCHEN/ BREAKFAST ROOM \*

\* NO UPPER CHAIN \*

**GROUND FLOOR** 

**FIRST FLOOR** 

APPROX. GROSS INTERNAL FLOOR AREA 847.65 SQ. FT / 78.75 SQ. M

COUNCIL TAX BAND D

These particulars are issued on the understanding that all negotiations are conducted through Phillips & Co. Whilst every care has been exercised in the preparation of particulars their accuracy is not guaranteed neither do they constitute an offer nor contract.