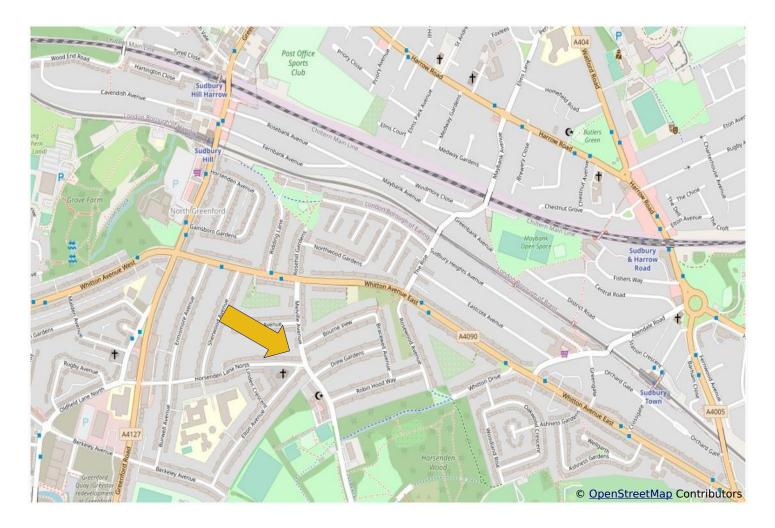

## DISTINCTIVE INDIVIDUALLY STYLED TWO BEDROOM END TERRACE HOUSE

Constructed within the last twenty years the property is located in a highly convenient residential position a few hundred yards from Horsenden Primary School. Sudbury Hill Piccadilly Line and Greenford Central Line (zone 4) stations are within approximately ½ mile. H17, 487 & 92 bus routes are all within approximately ¼ mile together with local shopping and recreational facilities.