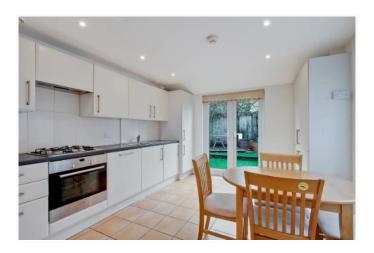

\* GAS CENTRAL HEATING \* DOUBLE GLAZING \*

**\* TWO DOUBLE BEDROOMS \*** 

\* ADDITIONAL GROUND FLOOR SHOWER ROOM/WC \*

\* FITTED KITCHEN/ BREAKFAST ROOM \*

\* NO UPPER CHAIN \*

**GROUND FLOOR** 

**FIRST FLOOR** 