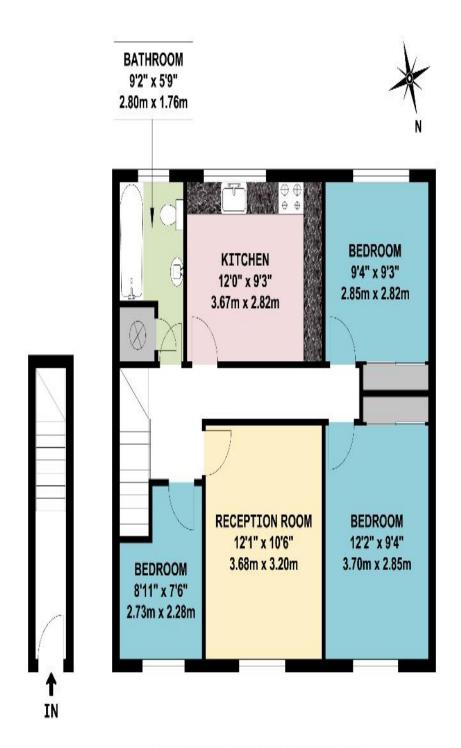

### FIRST FLOOR MAISONETTE

APPROX. GROSS INTERNAL FLOOR AREA 699.65 SQ. FT / 65.00 SQ. M