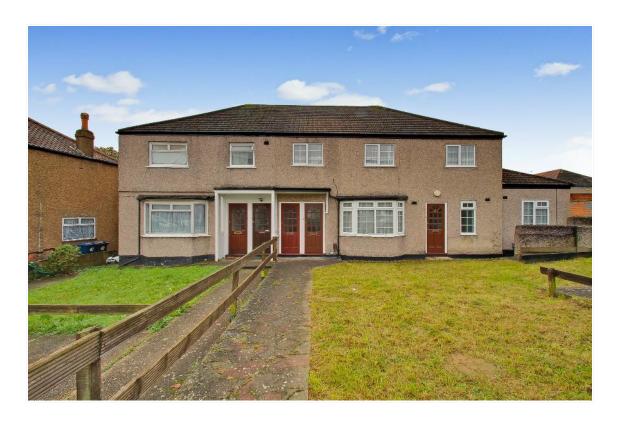

# HILL RISE GREENFORD UB6 8PB £345,000 Leasehold

#### FIRST FLOOR THREE BEDROOM MAISONETTE

Located approximately ¼ mile from Greenford Central Line (Zone 4) and Overground Station as well as local shops, 105 and 92 bus routes, this conversion maisonette is about ½ mile from William Perkin C of E Secondary School, Oldfield Primary School, access to the A40 Western Avenue and the Westway Cross multiple shopping centre.

- \* GAS CENTRAL HEATING \* DOUBLE GLAZING \*
  - \* KITCHEN /BREAKFAST ROOM \*
- \* NEW LONG LEASE \* SHARE OF FREEHOLD \*
  - \* OFF-STREET PARKING \*
    - \* NO UPPER CHAIN \*