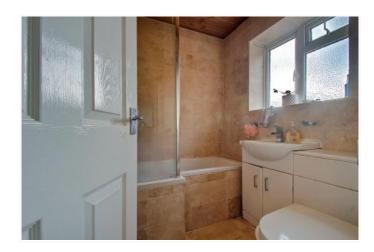

- \* GAS CENTRAL HEATING \* DOUBLE GLAZING \*
- \* FITTED KITCHEN \* RE-FITTED BATHROOM/WC \*
  - \* SOUTH EAST FACING REAR GARDEN \*
    - \* CHAIN FREE \*
      - \* GARAGE \*

APPROX. GROSS INTERNAL FLOOR AREA 845.18 SQ. FT / 78.52 SQ. M