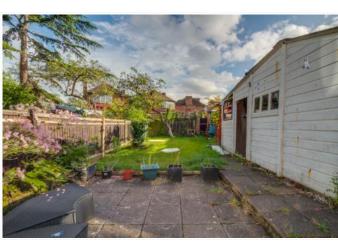

- \* GAS CENTRAL HEATING \* DOUBLE GLAZING \*
- \* FITTED KITCHEN \* RE-FITTED BATHROOM/WC \*
  - \* SOUTH EAST FACING REAR GARDEN \*
    - \* CHAIN FREE \*
      - \* GARAGE \*

APPROX. GROSS INTERNAL FLOOR AREA 845.18 SQ. FT / 78.52 SQ. M