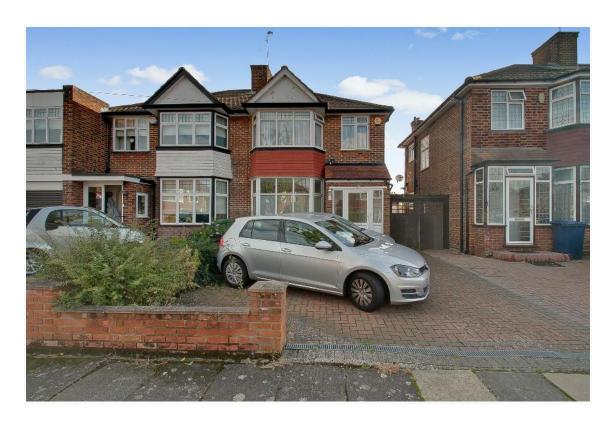

## OAKWOOD CRESCENT, GREENFORD UB6 0RQ £575,000 Freehold

## IMPROVED VERY WELL PRESENTED THREE BEDROOM SEMI-DETACHED HOUSE

Constructed during the 1930s the property is located in an excellent residential position a few hundred yards from Horsenden open space and golf courses and  $\frac{1}{4}$  mile from Sudbury Town Piccadilly Line zone 4 station, H17 and 487 bus routes as well as local shopping and recreational facilities.

- \* GAS CENTRAL HEATING \* DOUBLE GLAZING \*
- \* FITTED KITCHEN \* RE-FITTED BATHROOM/WC \*
  - \* SOUTH EAST FACING REAR GARDEN \*
    - \* CHAIN FREE \*
      - \* GARAGE \*

APPROX. GROSS INTERNAL FLOOR AREA 845.18 SQ. FT / 78.52 SQ. M