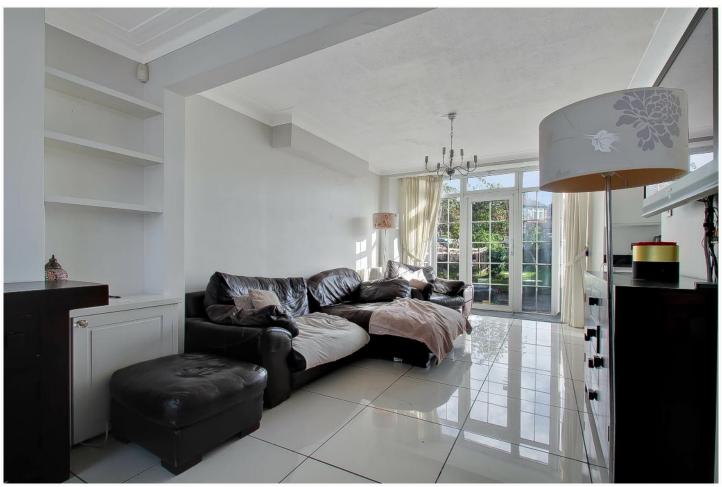

- \* GAS CENTRAL HEATING \* DOUBLE GLAZING \*
- \* FITTED KITCHEN \* RE-FITTED BATHROOM/WC \*
  - \* SOUTH EAST FACING REAR GARDEN \*
    - \* CHAIN FREE \*
      - \* GARAGE \*

APPROX. GROSS INTERNAL FLOOR AREA 845.18 SQ. FT / 78.52 SQ. M