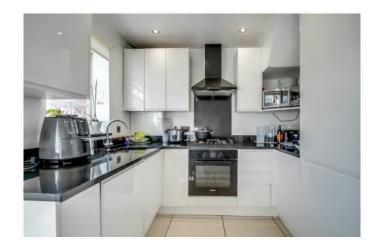

- \* GAS CENTRAL HEATING \* DOUBLE GLAZING \*
- \* FITTED KITCHEN \* RE-FITTED BATHROOM/WC \*
  - \* SOUTH EAST FACING REAR GARDEN \*
    - \* CHAIN FREE \*
      - \* GARAGE \*

APPROX. GROSS INTERNAL FLOOR AREA 845.18 SQ. FT / 78.52 SQ. M