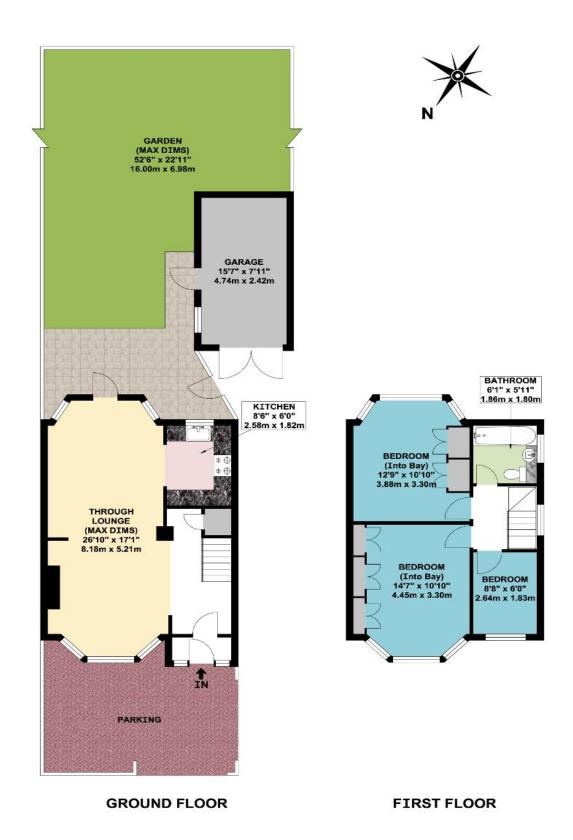

- \* GAS CENTRAL HEATING \* DOUBLE GLAZING \*
- \* FITTED KITCHEN \* RE-FITTED BATHROOM/WC \*
  - \* SOUTH EAST FACING REAR GARDEN \*
    - \* CHAIN FREE \*
      - \* GARAGE \*

APPROX. GROSS INTERNAL FLOOR AREA 845.18 SQ. FT / 78.52 SQ. M