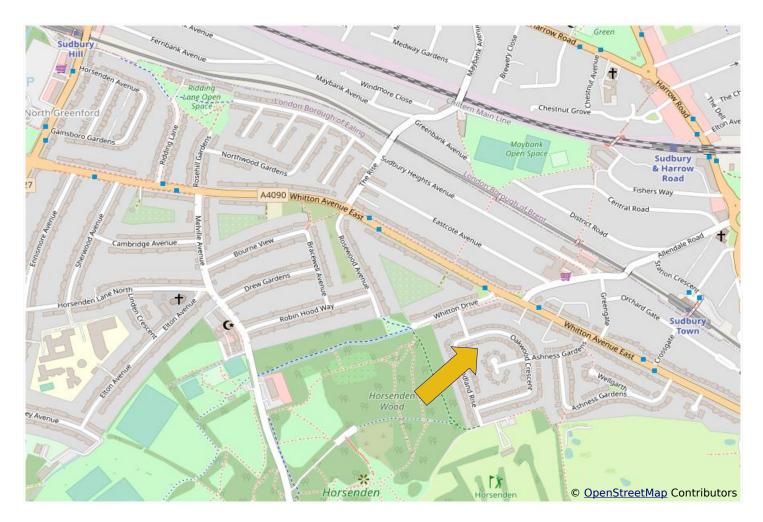

## IMPROVED VERY WELL PRESENTED THREE BEDROOM SEMI-DETACHED HOUSE

Constructed during the 1930s the property is located in an excellent residential position a few hundred yards from Horsenden open space and golf courses and  $\frac{1}{4}$  mile from Sudbury Town Piccadilly Line zone 4 station, H17 and 487 bus routes as well as local shopping and recreational facilities.