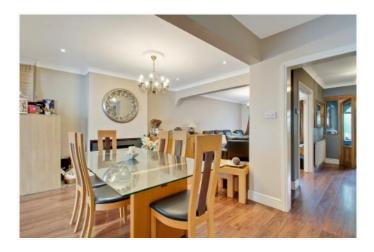

- \* GAS CENTRAL HEATING \* DOUBLE GLAZING \*
  - \* FOUR RECEPTION ROOMS \*
- \* SUPERB FITTED KITCHEN/BREAKFAST ROOM \*
- \* DOUBLE STOREY SIDE AND SINGLE STOREY REAR EXTENSIONS \*

APPROX. GROSS INTERNAL FLOOR AREA 1861.29 SQ. FT / 172.92 SQ. M