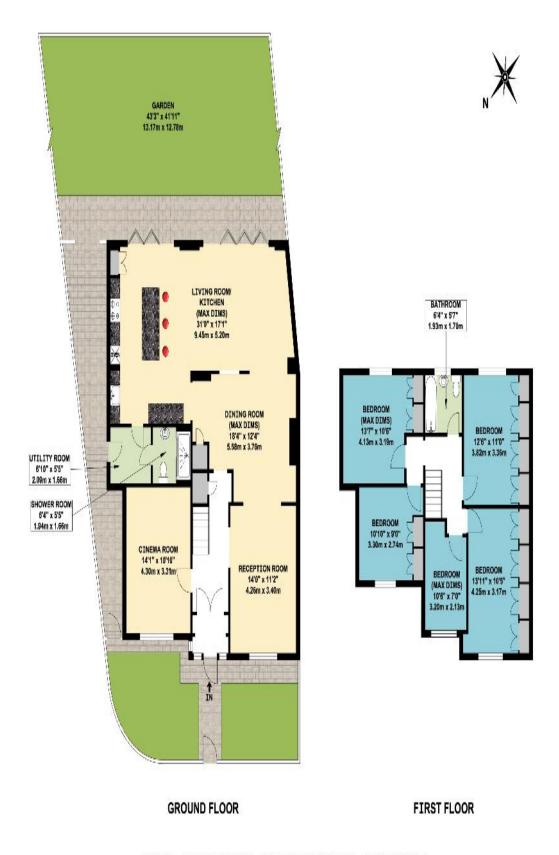

- \* GAS CENTRAL HEATING \* DOUBLE GLAZING \*
  - \* FOUR RECEPTION ROOMS \*
- \* SUPERB FITTED KITCHEN/BREAKFAST ROOM \*
- \* DOUBLE STOREY SIDE AND SINGLE STOREY REAR EXTENSIONS \*

APPROX. GROSS INTERNAL FLOOR AREA 1861.29 SQ. FT / 172.92 SQ. M