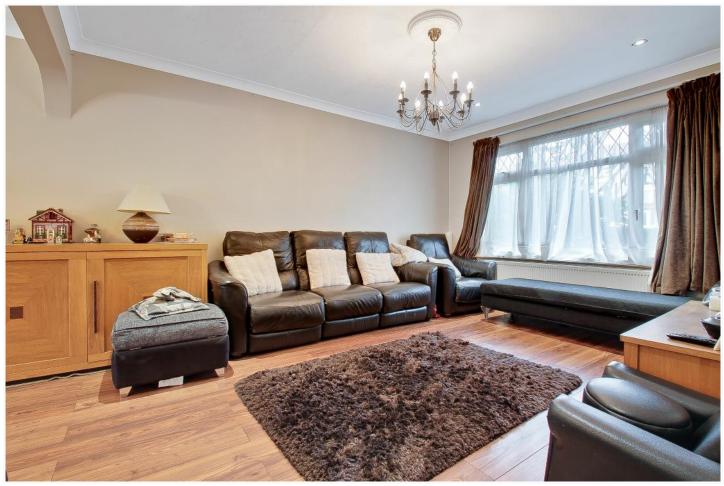

- \* GAS CENTRAL HEATING \* DOUBLE GLAZING \*
  - \* FOUR RECEPTION ROOMS \*
- \* SUPERB FITTED KITCHEN/BREAKFAST ROOM \*
- \* DOUBLE STOREY SIDE AND SINGLE STOREY REAR EXTENSIONS \*

APPROX. GROSS INTERNAL FLOOR AREA 1861.29 SQ. FT / 172.92 SQ. M