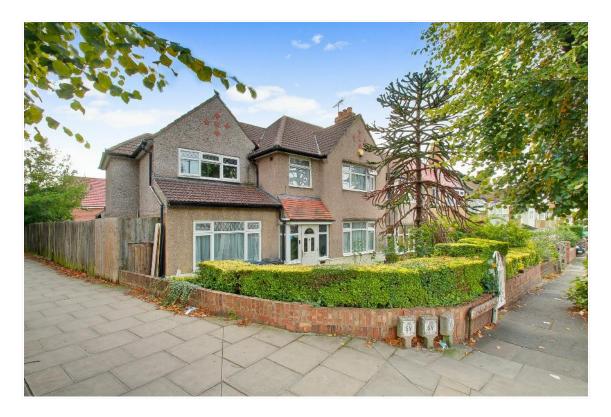

## SHERWOOD AVENUE, GREENFORD, UB6 0PQ £800,000 Freehold

## HUGELY EXTENDED AND EXCEPTIONALLY WELL PRESENTED FIVE BEDROOM END TERRACE HOUSE

Constructed during the 1930s the property is located within ¼ mile of Horsenden Primary School, Sudbury Hill Piccadilly Line Station, H17, 487 & 92 bus routes together with local shopping a recreational facilities