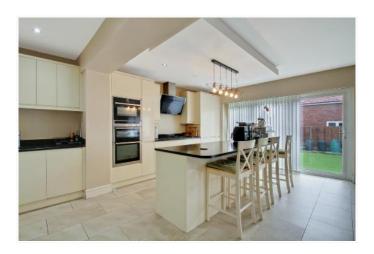

- \* GAS CENTRAL HEATING \* DOUBLE GLAZING \*
  - \* FOUR RECEPTION ROOMS \*
- \* SUPERB FITTED KITCHEN/BREAKFAST ROOM \*
- \* DOUBLE STOREY SIDE AND SINGLE STOREY REAR EXTENSIONS \*

APPROX. GROSS INTERNAL FLOOR AREA 1861.29 SQ. FT / 172.92 SQ. M